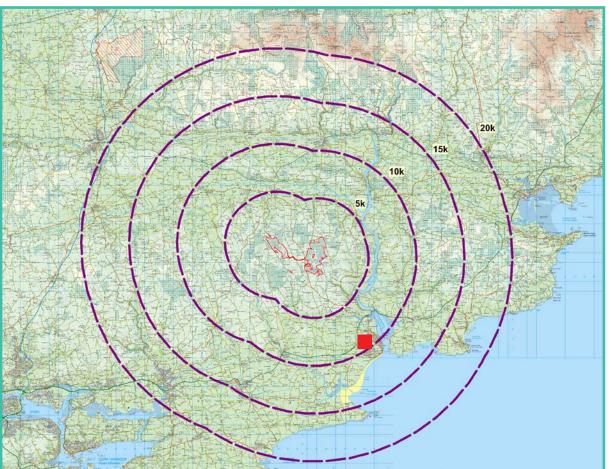

## Photomontage 8

**View Point:** View from the County Cork Scenic Route S46 on the N25 national road in the townland of Propoge, approximately 8.52 km south-east of the of the nearest

| turbine.                               |                                                                                    |
|----------------------------------------|------------------------------------------------------------------------------------|
| View point grid reference              | 208,356(E); 78,038(N)                                                              |
| Date of image taken                    | 15.09.2019                                                                         |
| Time of image taken                    | 2:38pm                                                                             |
| View point elevation                   | 50m                                                                                |
| Angle of Views                         | 90° / 53.4°                                                                        |
| View Direction (Image Centre)          | 328°                                                                               |
| Horizontal extent of proposed turbines | 18°                                                                                |
| Distance to nearest proposed turbine   | 8.52km (T10)                                                                       |
| Number of proposed turbines visible    | 8/17                                                                               |
| Turbine Hub Height                     | 93.5m                                                                              |
| Turbine Tip Height                     | 150m                                                                               |
| Turbine Rotor Diameter                 | 113m                                                                               |
| Camera                                 | Canon EOS 600D with 1.5x sensor                                                    |
| Lens                                   | 35mm prime. Equivalent zoom range 52.5mm                                           |
| Tripod                                 | Manfrotto 190X extended to approx 1.65m.                                           |
| Map Licence                            | ©Copyright of Ordnance Survey Ireland. All Rights Reserved; License No: AR 0021819 |

View point relative to 20km radius.

View point relative to wind farm site (core boundary outlined in red).

Detail of view point location.