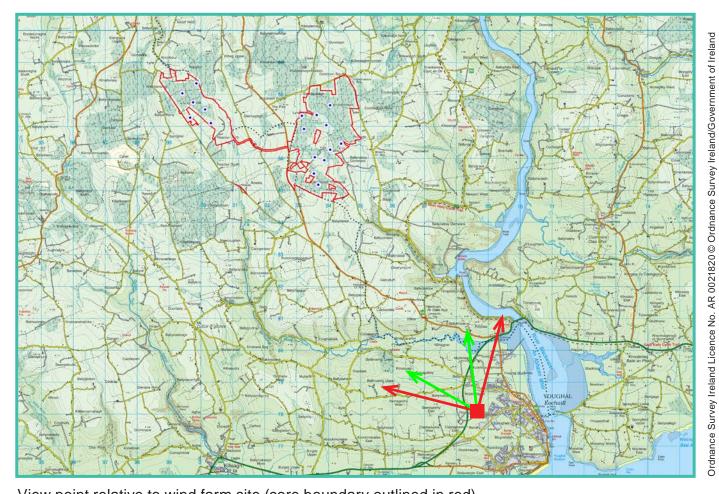

View point relative to 20km radius.

View point relative to wind farm site (core boundary outlined in red).

Detail of view point location.