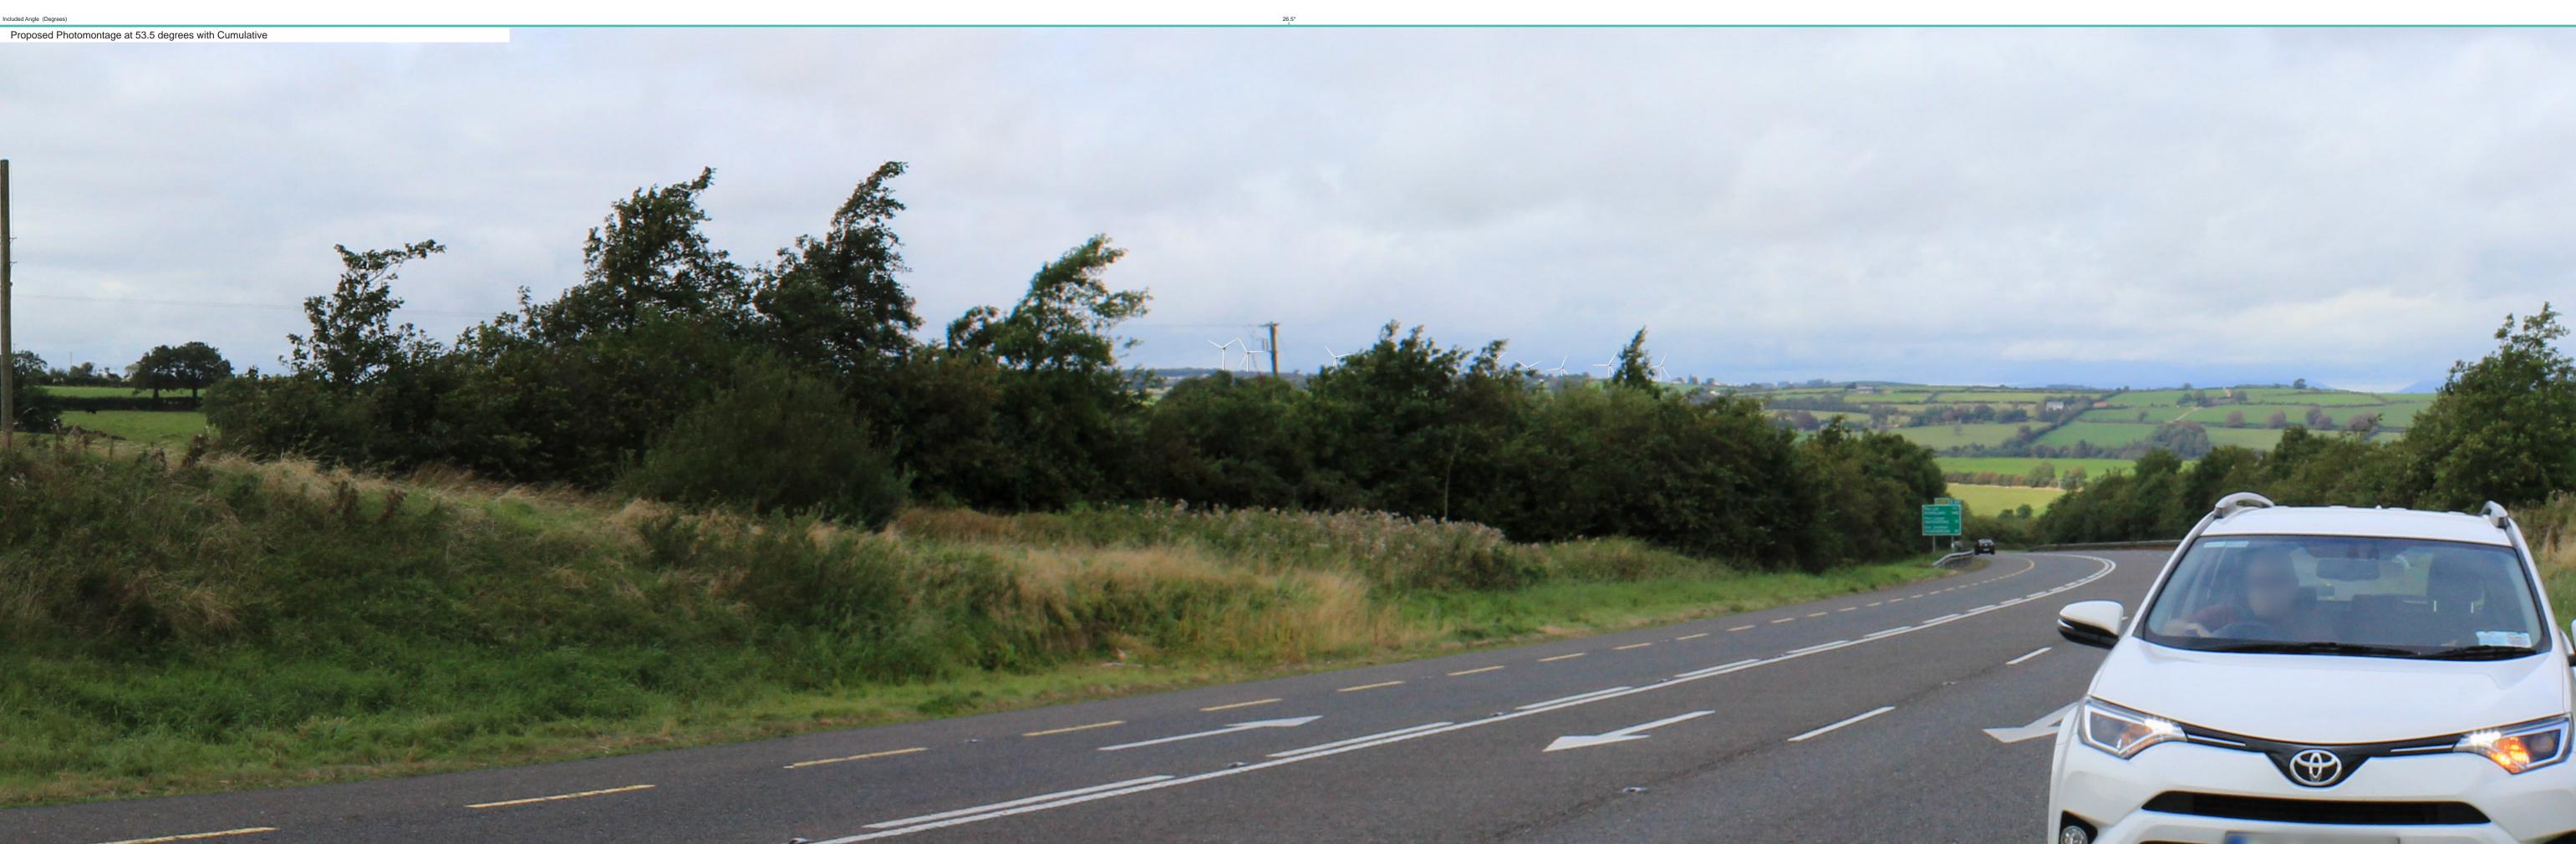

## Photomontage 8

**View Point:** View from the County Cork Scenic Route S46 on the N25 national road in the townland of Propoge, approximately 8.52 km south-east of the of the nearest

| turbine.                               |                                                                                    |
|----------------------------------------|------------------------------------------------------------------------------------|
| View point grid reference              | 208,356(E); 78,038(N)                                                              |
| Date of image taken                    | 15.09.2019                                                                         |
| Time of image taken                    | 2:38pm                                                                             |
| View point elevation                   | 50m                                                                                |
| Angle of Views                         | 90° / 53.4°                                                                        |
| View Direction (Image Centre)          | 328°                                                                               |
| Horizontal extent of proposed turbines | 18°                                                                                |
| Distance to nearest proposed turbine   | 8.52km (T10)                                                                       |
| Number of proposed turbines visible    | 8/17                                                                               |
| Turbine Hub Height                     | 93.5m                                                                              |
| Turbine Tip Height                     | 150m                                                                               |
| Turbine Rotor Diameter                 | 113m                                                                               |
| Camera                                 | Canon EOS 600D with 1.5x sensor                                                    |
| Lens                                   | 35mm prime. Equivalent zoom range 52.5mm                                           |
| Tripod                                 | Manfrotto 190X extended to approx 1.65m.                                           |
| Map Licence                            | ©Copyright of Ordnance Survey Ireland. All Rights Reserved; License No: AR 0021819 |