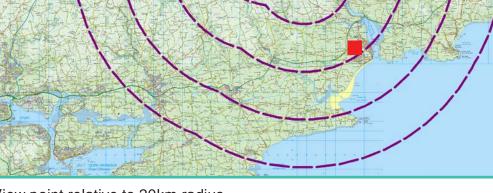

View point relative to 20km radius.

View point relative to wind farm site (core boundary outlined in red).

Detail of view point location.