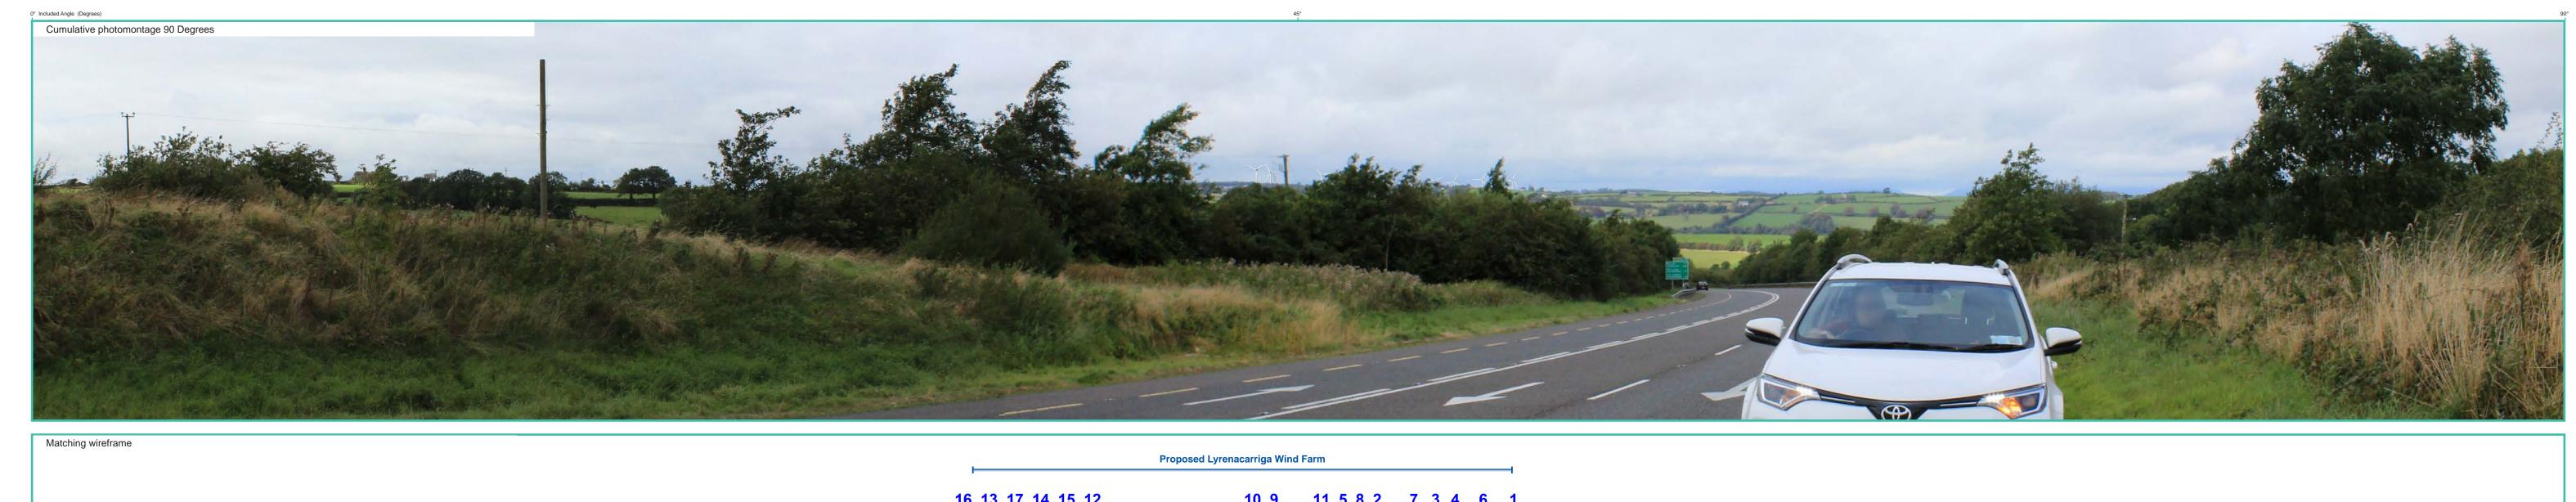

## Photomontage 8

**View Point:** View from the County Cork Scenic Route S46 on the N25 national road in the townland of Propoge, approximately 8.52 km south-east of the of the nearest

| turbine.                               |                                                                                    |
|----------------------------------------|------------------------------------------------------------------------------------|
| View point grid reference              | 208,356(E); 78,038(N)                                                              |
| Date of image taken                    | 15.09.2019                                                                         |
| Time of image taken                    | 2:38pm                                                                             |
| View point elevation                   | 50m                                                                                |
| Angle of Views                         | 90° / 53.4°                                                                        |
| View Direction (Image Centre)          | 328°                                                                               |
| Horizontal extent of proposed turbines | 18°                                                                                |
| Distance to nearest proposed turbine   | 8.52km (T10)                                                                       |
| Number of proposed turbines visible    | 8/17                                                                               |
| Turbine Hub Height                     | 93.5m                                                                              |
| Turbine Tip Height                     | 150m                                                                               |
| Turbine Rotor Diameter                 | 113m                                                                               |
| Camera                                 | Canon EOS 600D with 1.5x sensor                                                    |
| Lens                                   | 35mm prime. Equivalent zoom range 52.5mm                                           |
| Tripod                                 | Manfrotto 190X extended to approx 1.65m.                                           |
| Map Licence                            | ©Copyright of Ordnance Survey Ireland. All Rights Reserved; License No: AR 0021819 |

## 90 - Degree View Extent

1° Direction (Degrees)

Matching wireframe Proposed Lyrenacarriga Wind Farm