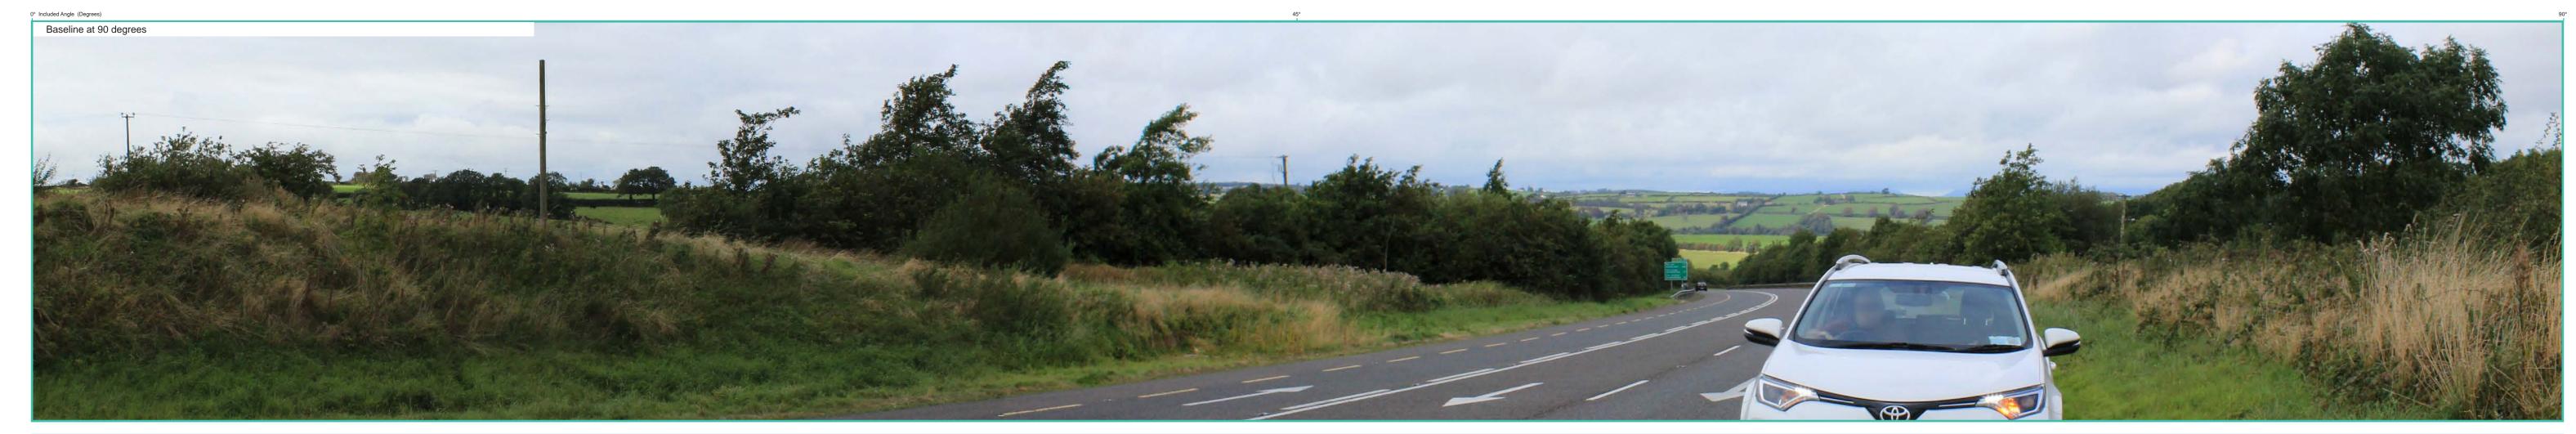

## Photomontage 8

**View Point:** View from the County Cork Scenic Route S46 on the N25 national road in the townland of Propoge, approximately 8.52 km south-east of the of the nearest

| turbine.                               |                                                                                    |
|----------------------------------------|------------------------------------------------------------------------------------|
| View point grid reference              | 208,356(E); 78,038(N)                                                              |
| Date of image taken                    | 15.09.2019                                                                         |
| Time of image taken                    | 2:38pm                                                                             |
| View point elevation                   | 50m                                                                                |
| Angle of Views                         | 90° / 53.4°                                                                        |
| View Direction (Image Centre)          | 328°                                                                               |
| Horizontal extent of proposed turbines | 18°                                                                                |
| Distance to nearest proposed turbine   | 8.52km (T10)                                                                       |
| Number of proposed turbines visible    | 8/17                                                                               |
| Turbine Hub Height                     | 93.5m                                                                              |
| Turbine Tip Height                     | 150m                                                                               |
| Turbine Rotor Diameter                 | 113m                                                                               |
| Camera                                 | Canon EOS 600D with 1.5x sensor                                                    |
| Lens                                   | 35mm prime. Equivalent zoom range 52.5mm                                           |
| Tripod                                 | Manfrotto 190X extended to approx 1.65m.                                           |
| Map Licence                            | ©Copyright of Ordnance Survey Ireland. All Rights Reserved; License No: AR 0021819 |