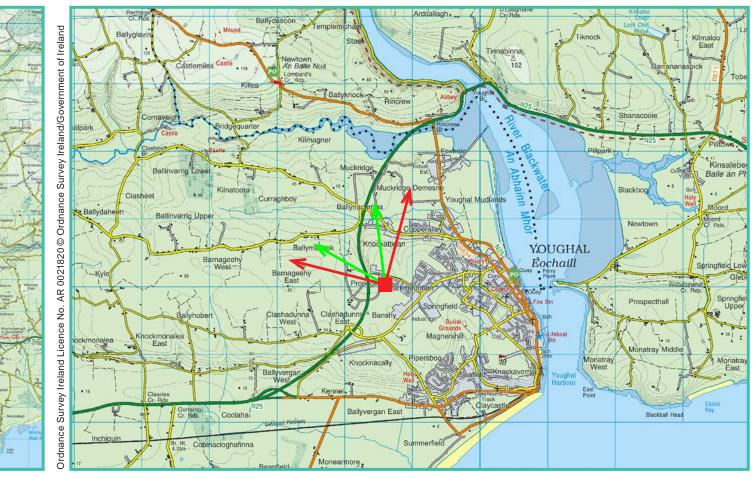

View point relative to 20km radius.

View point relative to wind farm site (core boundary outlined in red).

Detail of view point location.