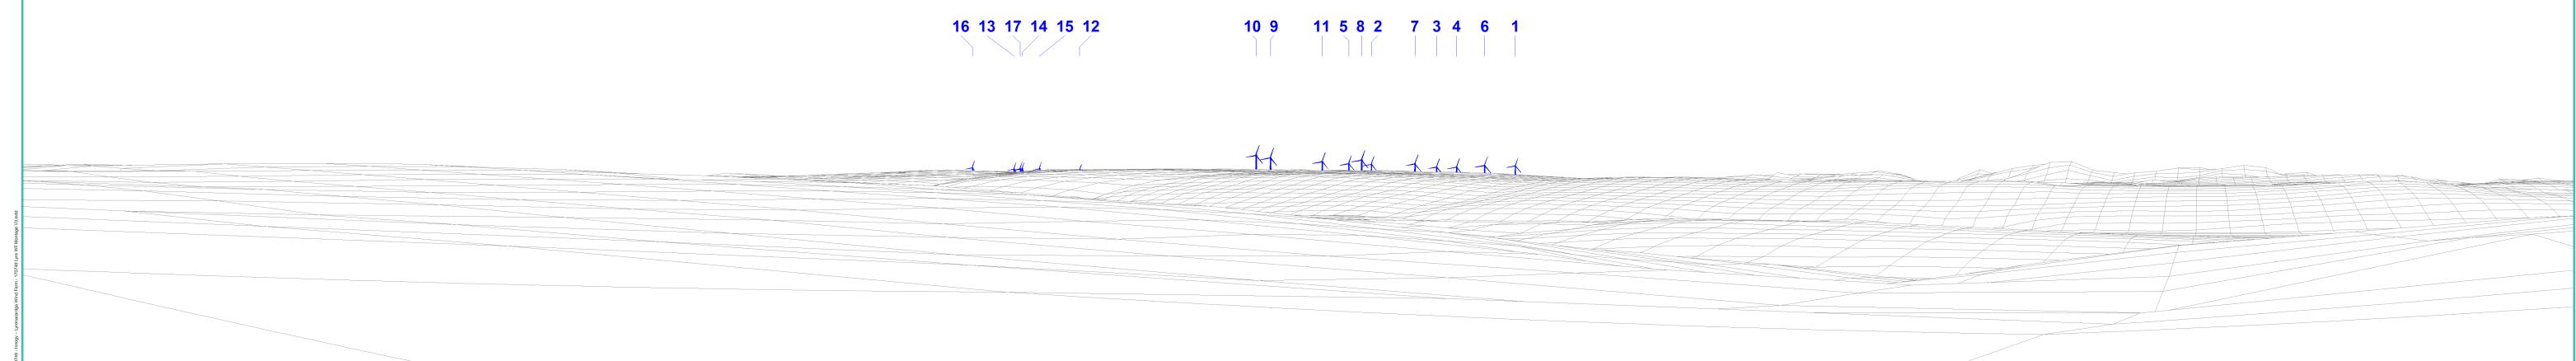

## Wireframe Legend

Proposed Wind Farm in Blue Permitted Wind Farms in Pink Existing Wind Farms in Grey

## 90 - Degree View Extent

1° Direction (Degrees)

Matching wireframe Proposed Lyrenacarriga Wind Farm