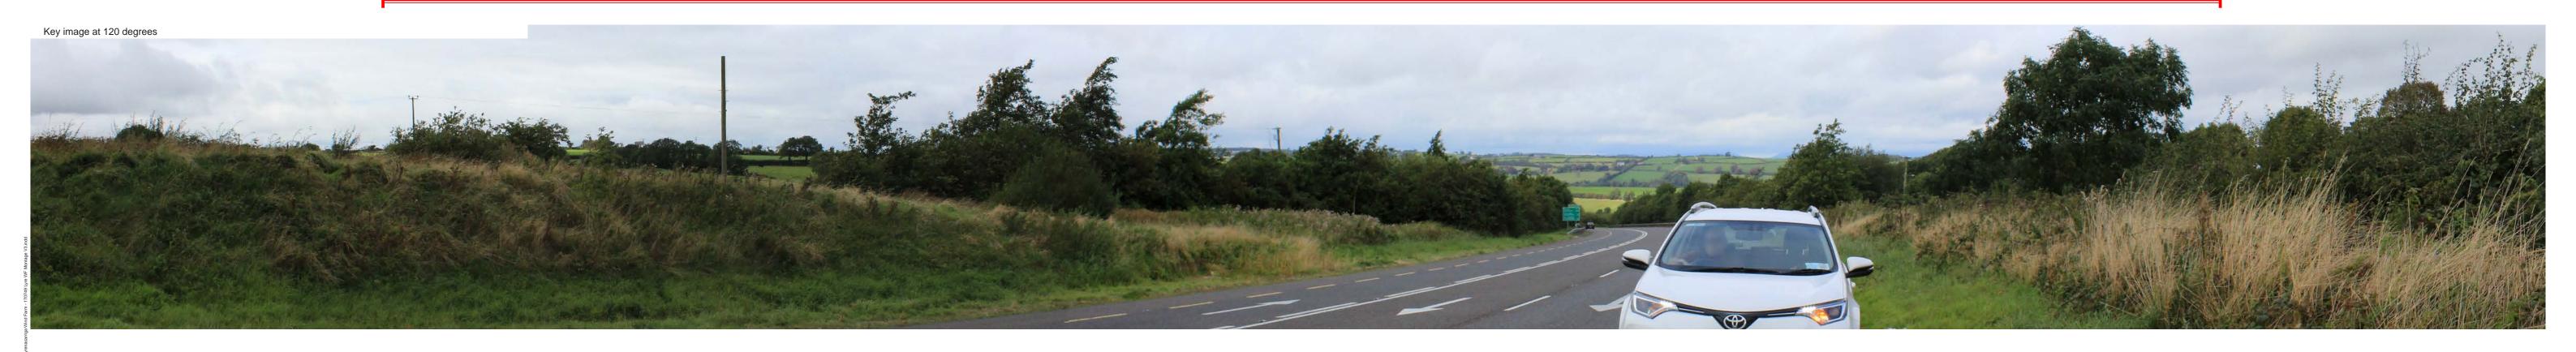

## Photomontage 8

**View Point:** View from the County Cork Scenic Route S46 on the N25 national road in the townland of Propoge, approximately 8.52 km south-east of the of the nearest

| turbine.                               |                                                                                    |
|----------------------------------------|------------------------------------------------------------------------------------|
| View point grid reference              | 208,356(E); 78,038(N)                                                              |
| Date of image taken                    | 15.09.2019                                                                         |
| Time of image taken                    | 2:38pm                                                                             |
| View point elevation                   | 50m                                                                                |
| Angle of Views                         | 90° / 53.4°                                                                        |
| View Direction (Image Centre)          | 328°                                                                               |
| Horizontal extent of proposed turbines | 18°                                                                                |
| Distance to nearest proposed turbine   | 8.52km (T10)                                                                       |
| Number of proposed turbines visible    | 8/17                                                                               |
| Turbine Hub Height                     | 93.5m                                                                              |
| Turbine Tip Height                     | 150m                                                                               |
| Turbine Rotor Diameter                 | 113m                                                                               |
| Camera                                 | Canon EOS 600D with 1.5x sensor                                                    |
| Lens                                   | 35mm prime. Equivalent zoom range 52.5mm                                           |
| Tripod                                 | Manfrotto 190X extended to approx 1.65m.                                           |
| Map Licence                            | ©Copyright of Ordnance Survey Ireland. All Rights Reserved; License No: AR 0021819 |