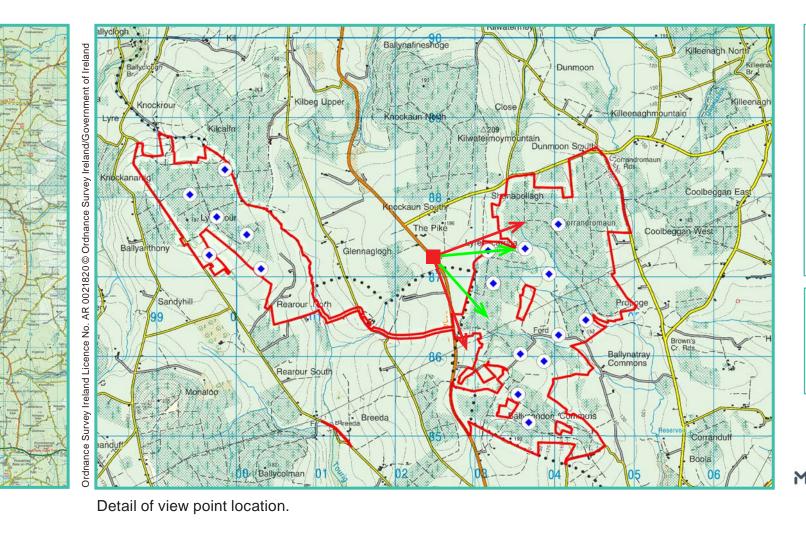

## Photomontage 7B

**View Point:** View from the R634 regional road in the townland of Knockaun South, approximately 0.66 km west of the of the nearest turbine.

| View point grid reference              | 202,510(E); 87,199(N)                                                              |
|----------------------------------------|------------------------------------------------------------------------------------|
| Date of image taken                    | 12.09.2018                                                                         |
| Time of image taken                    | 10:06am                                                                            |
| View point elevation                   | 178m                                                                               |
| Angle of Views                         | 90° / 53.4°                                                                        |
| View Direction (Image Centre)          | 114°                                                                               |
| Horizontal extent of proposed turbines | 89°                                                                                |
| Distance to nearest proposed turbine   | 0.66km (T2)                                                                        |
| Number of proposed turbines visible    | 7/17                                                                               |
| Turbine Hub Height                     | 93.5m                                                                              |
| Turbine Tip Height                     | 150m                                                                               |
| Turbine Rotor Diameter                 | 113m                                                                               |
| Camera                                 | Canon EOS 600D with 1.5x sensor                                                    |
| Lens                                   | 35mm prime. Equivalent zoom range 52.5mm                                           |
| Tripod                                 | Manfrotto 190X extended to approx 1.65m.                                           |
| Map Licence                            | ©Copyright of Ordnance Survey Ireland. All Rights Reserved; License No: AR 0021819 |

Map Legend Area shown in 90-degree view Area shown in 53.5-degree view View point Site Boundary

## Prepared by

Planning & Environmental Consultants
Tuam Road, Galway.

Tel: (091) 73 56 11
E-mail: info@mkoireland.ie Website: www.mkoireland.ie

View point relative to 20km radius.

View point relative to wind farm site (core boundary outlined in red).