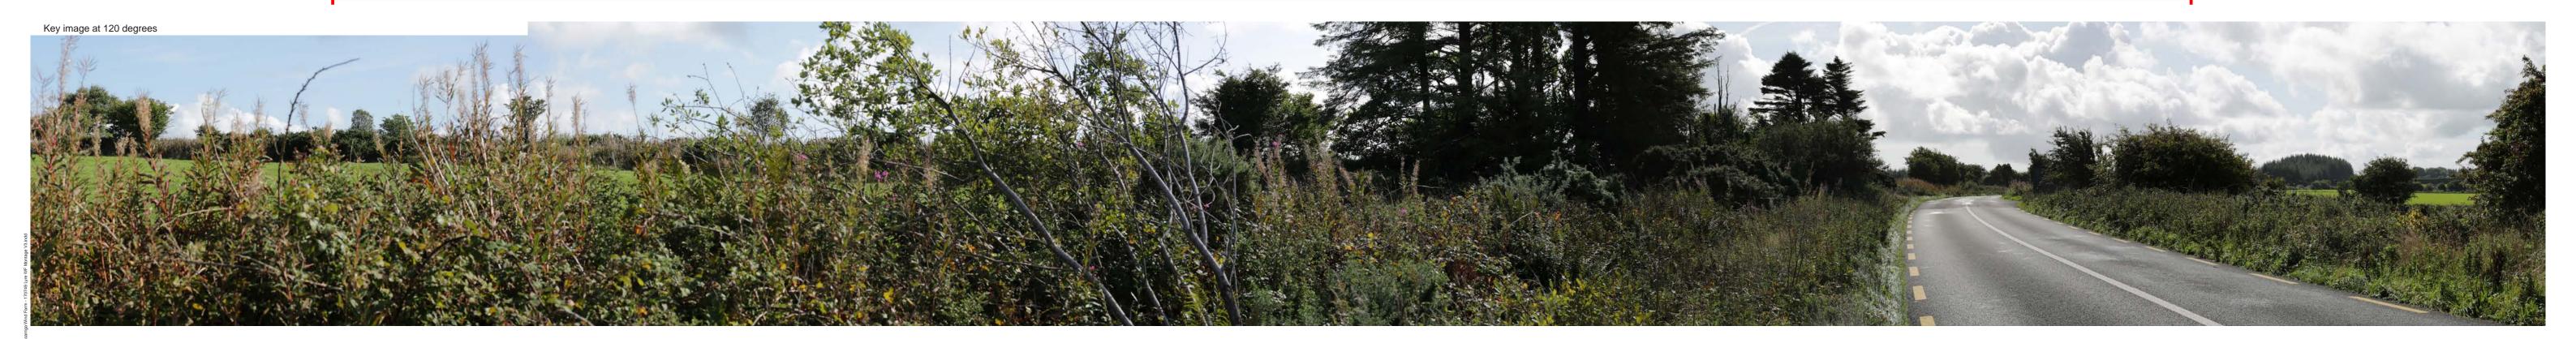

## Photomontage 7B

**View Point:** View from the R634 regional road in the townland of Knockaun South, approximately 0.66 km west of the of the nearest turbine.

| View point grid reference              | 202,510(E); 87,199(N)                                                              |
|----------------------------------------|------------------------------------------------------------------------------------|
| Date of image taken                    | 12.09.2018                                                                         |
| Time of image taken                    | 10:06am                                                                            |
| View point elevation                   | 178m                                                                               |
| Angle of Views                         | 90° / 53.4°                                                                        |
| View Direction (Image Centre)          | 114°                                                                               |
| Horizontal extent of proposed turbines | 89°                                                                                |
| Distance to nearest proposed turbine   | 0.66km (T2)                                                                        |
| Number of proposed turbines visible    | 7/17                                                                               |
| Turbine Hub Height                     | 93.5m                                                                              |
| Turbine Tip Height                     | 150m                                                                               |
| Turbine Rotor Diameter                 | 113m                                                                               |
| Camera                                 | Canon EOS 600D with 1.5x sensor                                                    |
| Lens                                   | 35mm prime. Equivalent zoom range 52.5mm                                           |
| Tripod                                 | Manfrotto 190X extended to approx 1.65m.                                           |
| Map Licence                            | ©Copyright of Ordnance Survey Ireland. All Rights Reserved; License No: AR 0021819 |

90 - Degree View Extent

Matching wireframe

69° Direction (Degrees)

87° Direction (Degrees) 114°

141°