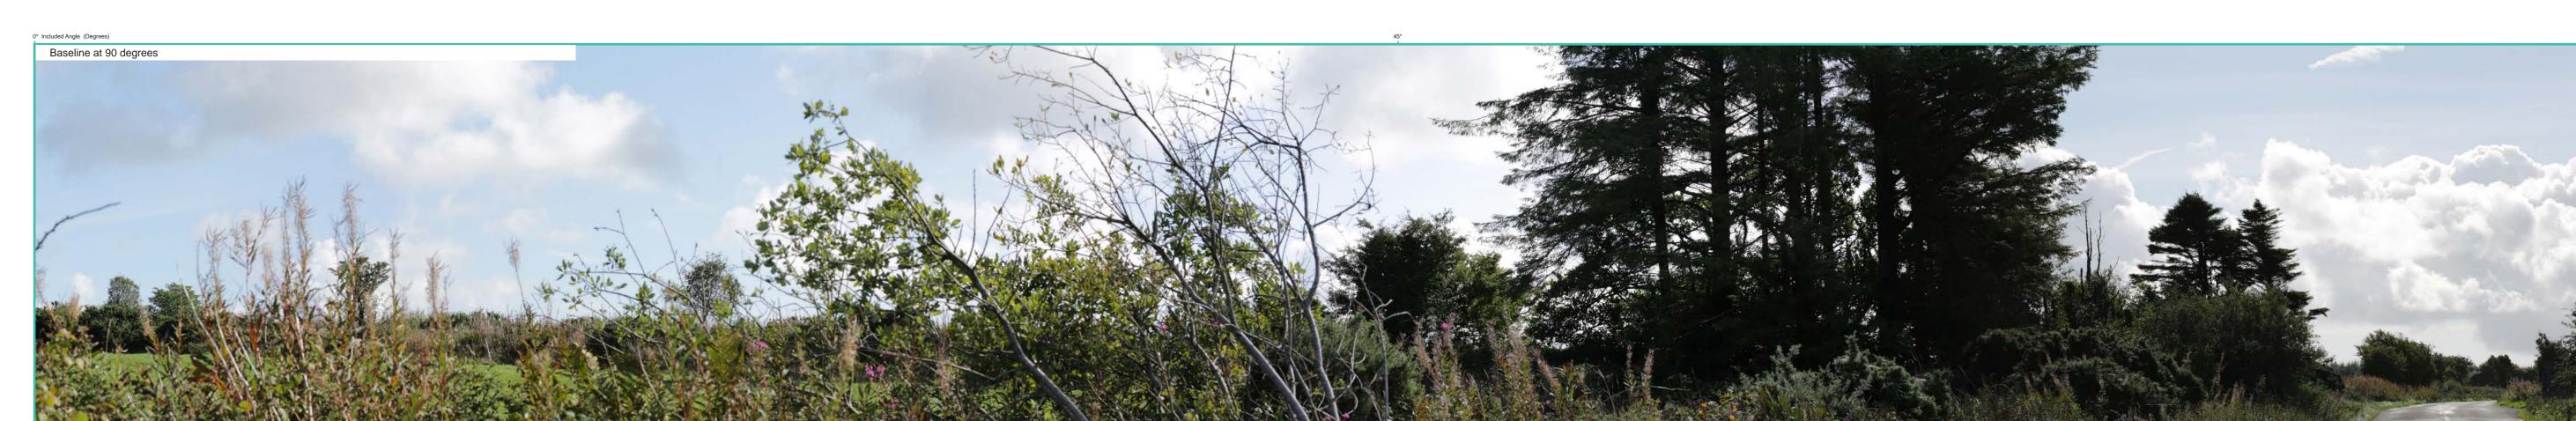

## Photomontage 7B

**View Point:** View from the R634 regional road in the townland of Knockaun South, approximately 0.66 km west of the of the nearest turbine.

| View point grid reference              | 202,510(E); 87,199(N)                                                              |
|----------------------------------------|------------------------------------------------------------------------------------|
| Date of image taken                    | 12.09.2018                                                                         |
| Time of image taken                    | 10:06am                                                                            |
| View point elevation                   | 178m                                                                               |
| Angle of Views                         | 90° / 53.4°                                                                        |
| View Direction (Image Centre)          | 114°                                                                               |
| Horizontal extent of proposed turbines | 89°                                                                                |
| Distance to nearest proposed turbine   | 0.66km (T2)                                                                        |
| Number of proposed turbines visible    | 7/17                                                                               |
| Turbine Hub Height                     | 93.5m                                                                              |
| Turbine Tip Height                     | 150m                                                                               |
| Turbine Rotor Diameter                 | 113m                                                                               |
| Camera                                 | Canon EOS 600D with 1.5x sensor                                                    |
| Lens                                   | 35mm prime. Equivalent zoom range 52.5mm                                           |
| Tripod                                 | Manfrotto 190X extended to approx 1.65m.                                           |
| Map Licence                            | ©Copyright of Ordnance Survey Ireland. All Rights Reserved; License No: AR 0021819 |

90 - Degree View Extent

Matching wireframe

69° Direction (Degrees)

87° Direction (Degrees) 114°

141°