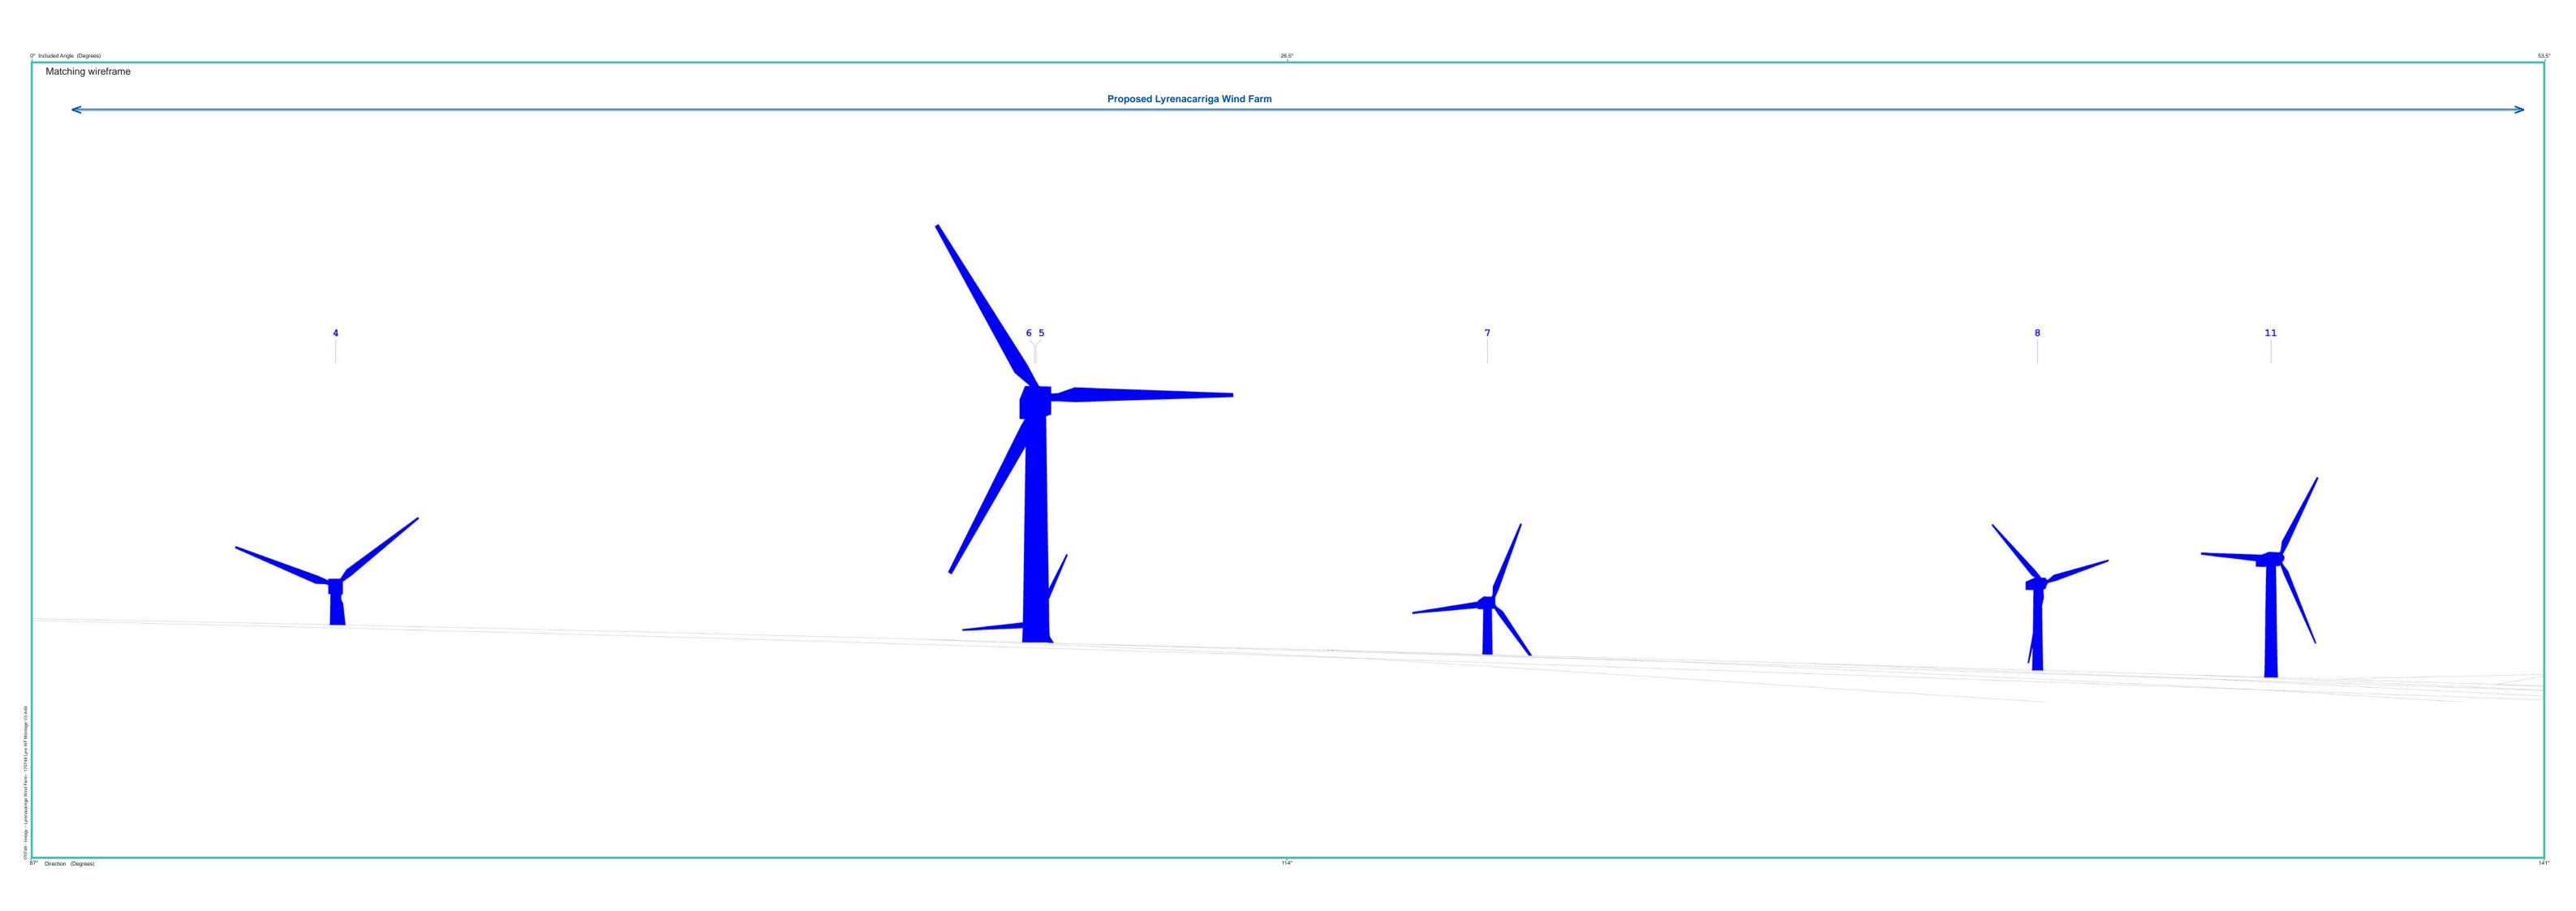

## Photomontage 7B

**View Point:** View from the R634 regional road in the townland of Knockaun South, approximately 0.66 km west of the of the nearest turbine.

| View point grid reference              | 202,510(E); 87,199(N)                                                              |
|----------------------------------------|------------------------------------------------------------------------------------|
| Date of image taken                    | 12.09.2018                                                                         |
| Time of image taken                    | 10:06am                                                                            |
| View point elevation                   | 178m                                                                               |
| Angle of Views                         | 90° / 53.4°                                                                        |
| View Direction (Image Centre)          | 114°                                                                               |
| Horizontal extent of proposed turbines | 89°                                                                                |
| Distance to nearest proposed turbine   | 0.66km (T2)                                                                        |
| Number of proposed turbines visible    | 7/17                                                                               |
| Turbine Hub Height                     | 93.5m                                                                              |
| Turbine Tip Height                     | 150m                                                                               |
| Turbine Rotor Diameter                 | 113m                                                                               |
| Camera                                 | Canon EOS 600D with 1.5x sensor                                                    |
| Lens                                   | 35mm prime. Equivalent zoom range 52.5mm                                           |
| Tripod                                 | Manfrotto 190X extended to approx 1.65m.                                           |
| Map Licence                            | ©Copyright of Ordnance Survey Ireland. All Rights Reserved; License No: AR 0021819 |

## Wireframe Legend

Proposed Wind Farm in Blue Permitted Wind Farms in Pink Existing Wind Farms in Grey

90 - Degree View Extent

Matching wireframe

69° Direction (Degrees)

87° Direction (Degrees) 114°

141°