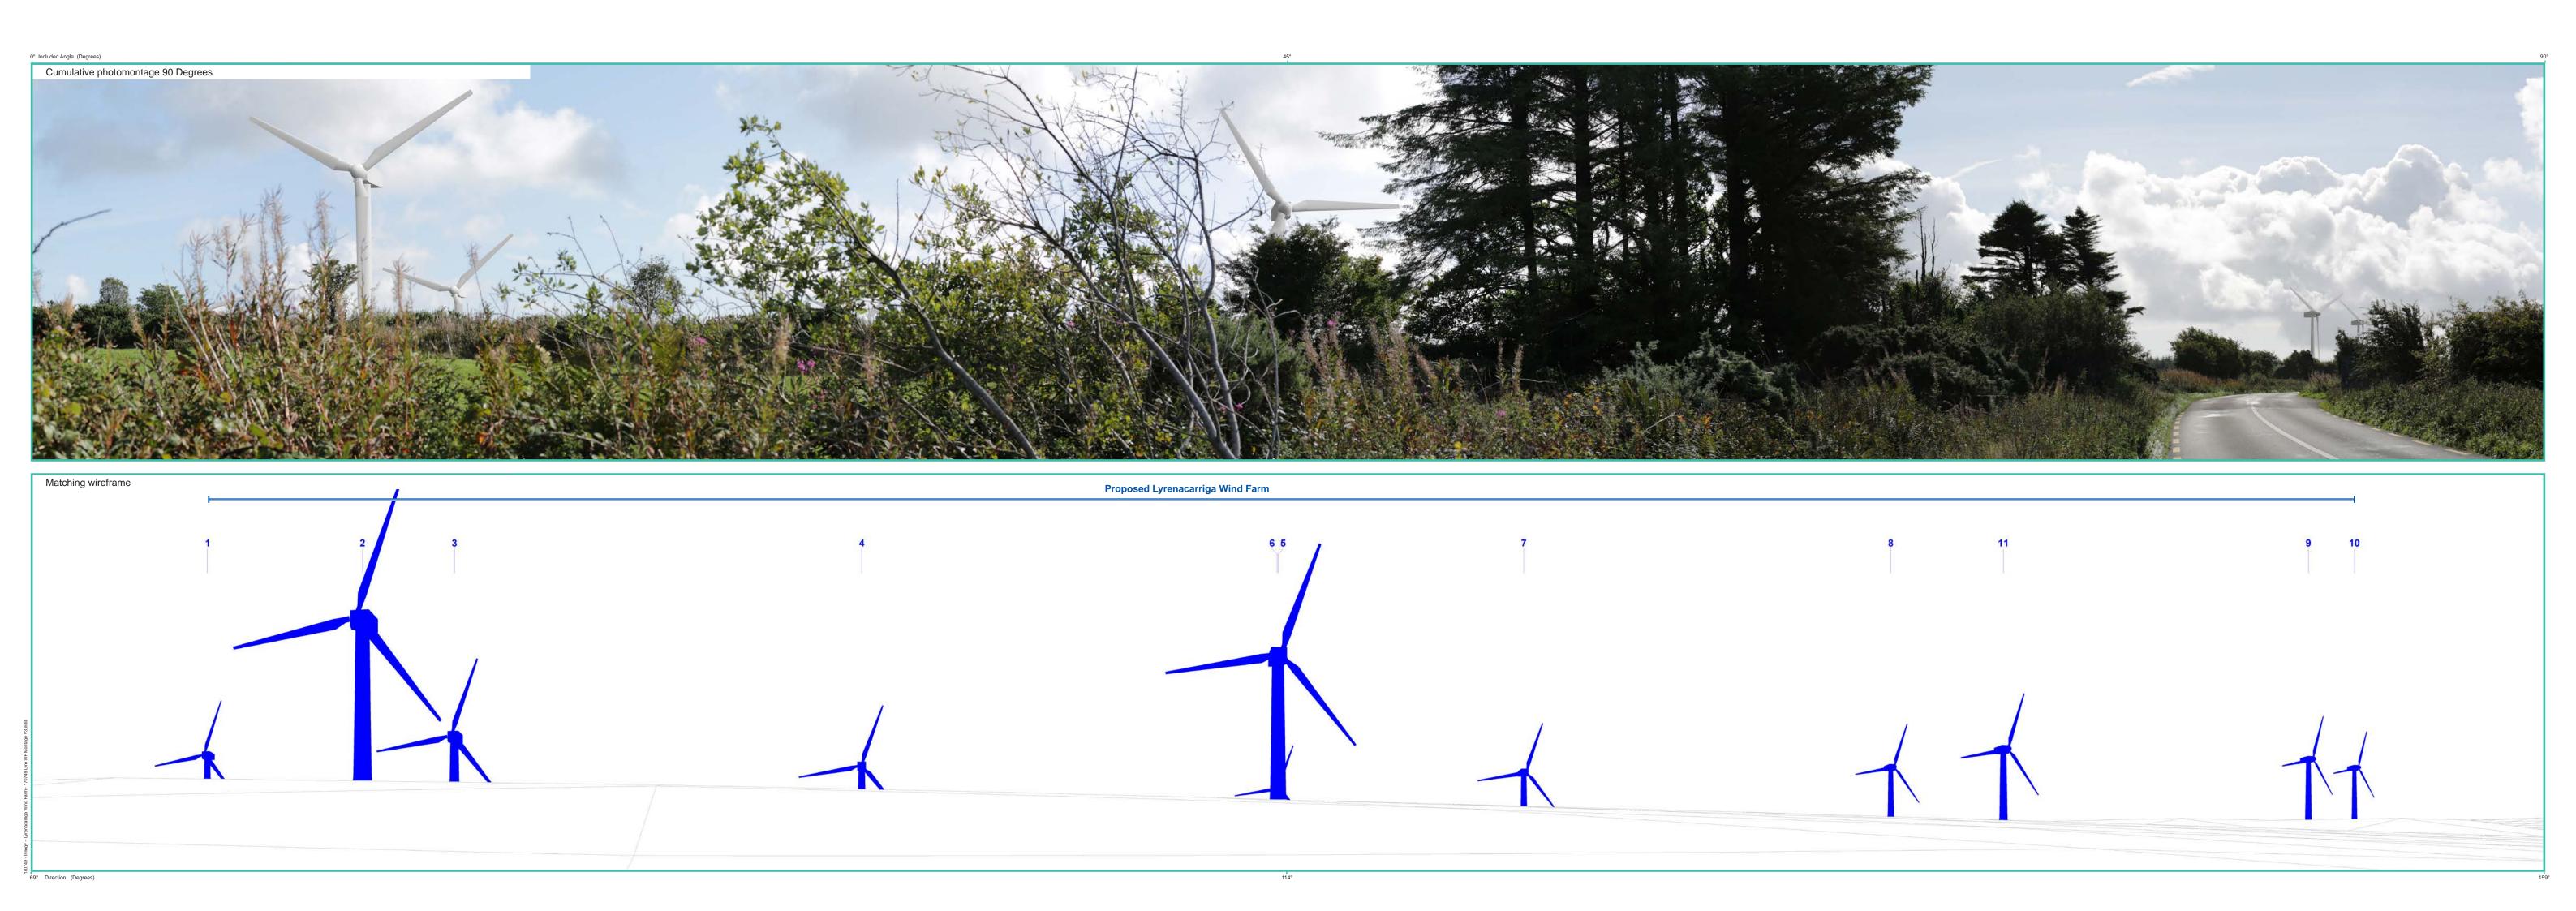

## Photomontage 7B

**View Point:** View from the R634 regional road in the townland of Knockaun South, approximately 0.66 km west of the of the nearest turbine.

| View point grid reference              | 202,510(E); 87,199(N)                                                              |
|----------------------------------------|------------------------------------------------------------------------------------|
| Date of image taken                    | 12.09.2018                                                                         |
| Time of image taken                    | 10:06am                                                                            |
| View point elevation                   | 178m                                                                               |
| Angle of Views                         | 90° / 53.4°                                                                        |
| View Direction (Image Centre)          | 114°                                                                               |
| Horizontal extent of proposed turbines | 89°                                                                                |
| Distance to nearest proposed turbine   | 0.66km (T2)                                                                        |
| Number of proposed turbines visible    | 7/17                                                                               |
| Turbine Hub Height                     | 93.5m                                                                              |
| Turbine Tip Height                     | 150m                                                                               |
| Turbine Rotor Diameter                 | 113m                                                                               |
| Camera                                 | Canon EOS 600D with 1.5x sensor                                                    |
| Lens                                   | 35mm prime. Equivalent zoom range 52.5mm                                           |
| Tripod                                 | Manfrotto 190X extended to approx 1.65m.                                           |
| Map Licence                            | ©Copyright of Ordnance Survey Ireland. All Rights Reserved; License No: AR 0021819 |

Map Legend Area shown in 90-degree view Area shown in 53.5-degree view View point Site Boundary

## Wireframe Legend

Proposed Wind Farm in Blue Permitted Wind Farms in Pink Existing Wind Farms in Grey