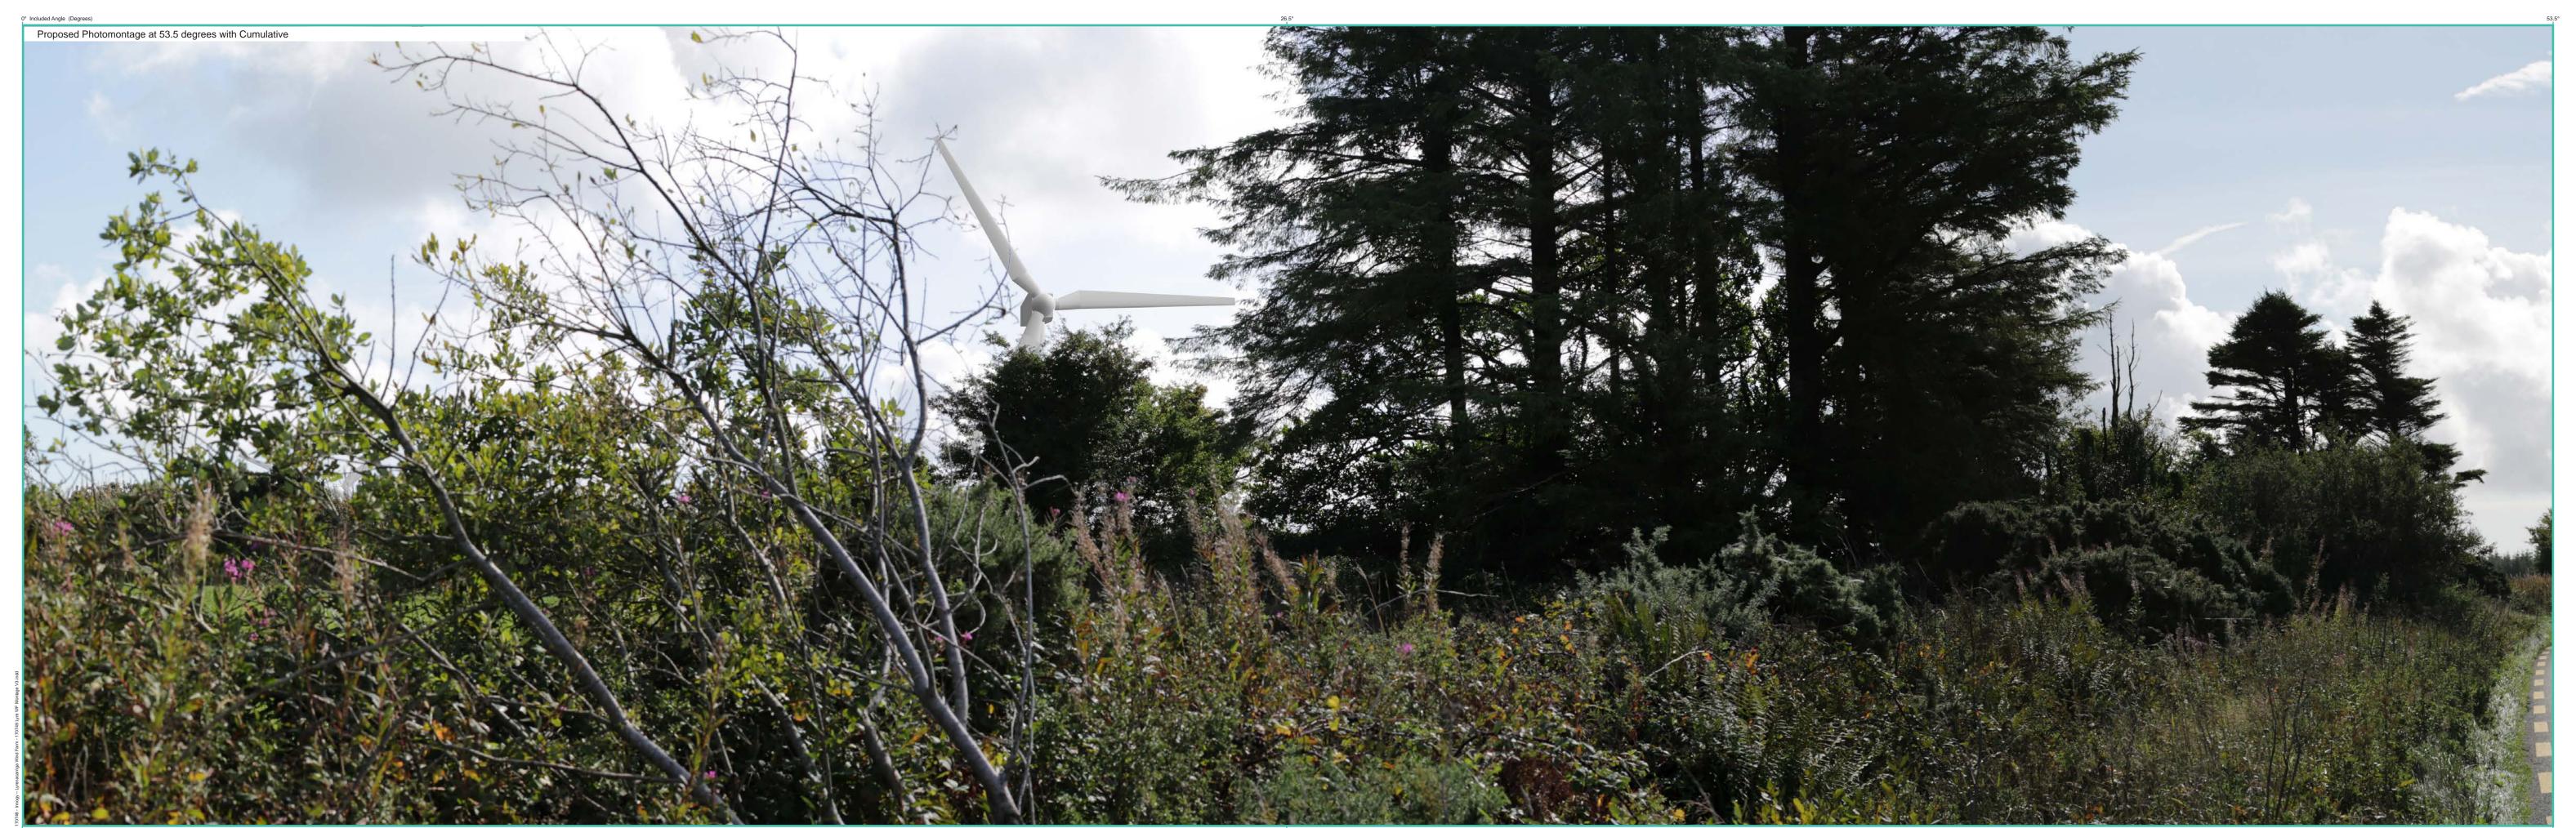

## Photomontage 7B

**View Point:** View from the R634 regional road in the townland of Knockaun South, approximately 0.66 km west of the of the nearest turbine.

| View point grid reference              | 202,510(E); 87,199(N)                                                              |
|----------------------------------------|------------------------------------------------------------------------------------|
| Date of image taken                    | 12.09.2018                                                                         |
| Time of image taken                    | 10:06am                                                                            |
| View point elevation                   | 178m                                                                               |
| Angle of Views                         | 90° / 53.4°                                                                        |
| View Direction (Image Centre)          | 114°                                                                               |
| Horizontal extent of proposed turbines | 89°                                                                                |
| Distance to nearest proposed turbine   | 0.66km (T2)                                                                        |
| Number of proposed turbines visible    | 7/17                                                                               |
| Turbine Hub Height                     | 93.5m                                                                              |
| Turbine Tip Height                     | 150m                                                                               |
| Turbine Rotor Diameter                 | 113m                                                                               |
| Camera                                 | Canon EOS 600D with 1.5x sensor                                                    |
| Lens                                   | 35mm prime. Equivalent zoom range 52.5mm                                           |
| Tripod                                 | Manfrotto 190X extended to approx 1.65m.                                           |
| Map Licence                            | ©Copyright of Ordnance Survey Ireland. All Rights Reserved; License No: AR 0021819 |

Map Legend Area shown in 90-degree view Area shown in 53.5-degree view View point Site Boundary