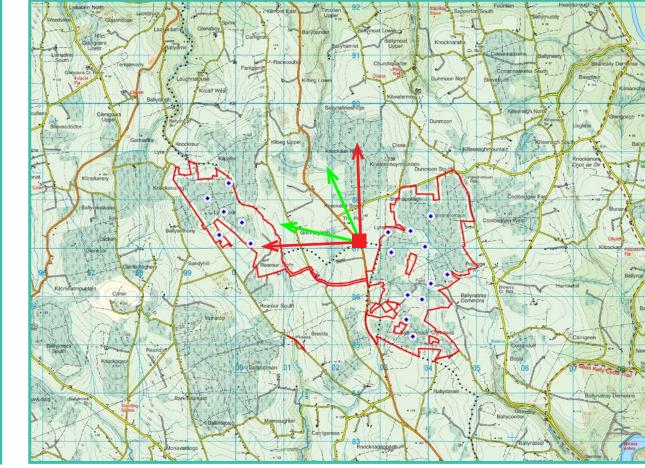

## Prepared by

MKO
Planning & Environmental Consultants
Tuam Road, Galway.

Tel: (091) 73 56 11
E-mail: info@mkoireland.ie
Website: www.mkoireland.ie

View point relative to 20km radius.

View point relative to wind farm site (core boundary outlined in red).