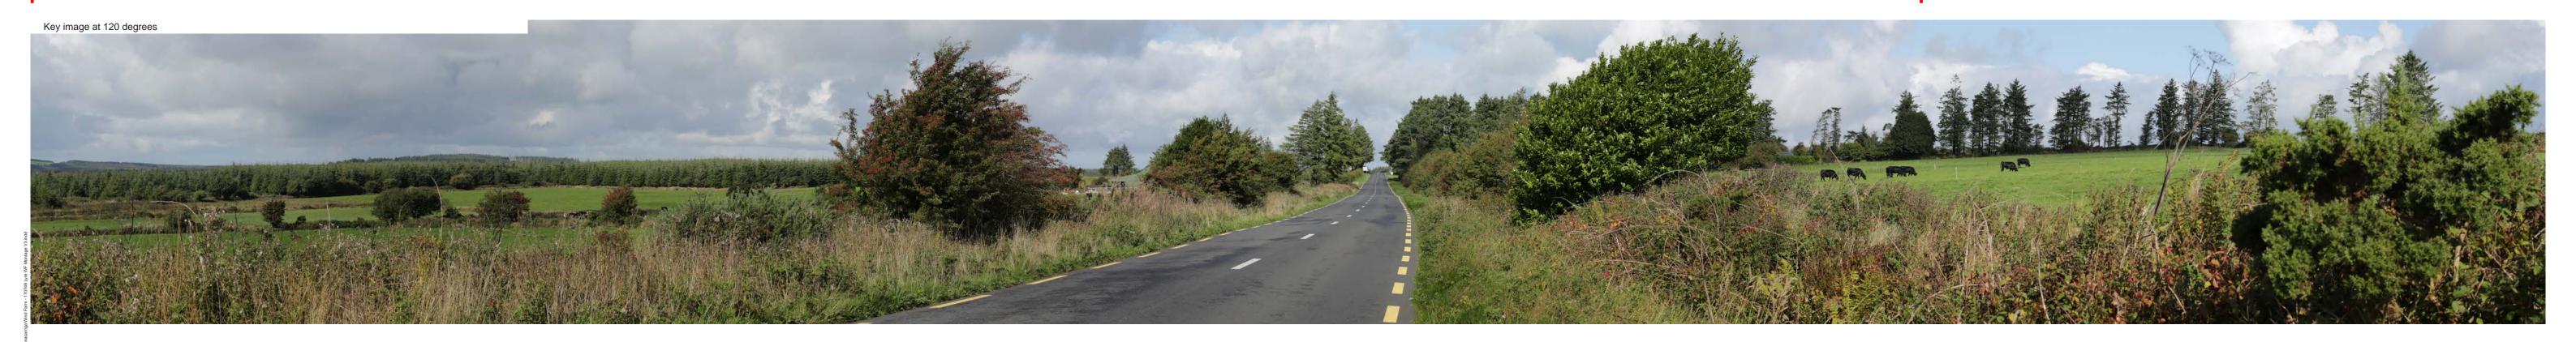

## Photomontage 7A

**View Point:** View from the R634 regional road in the townland of Knockaun South, approximately 0.66 km west of the nearest turbine.

| View point grid reference              | 202,510(E); 87,199(N)                                                              |
|----------------------------------------|------------------------------------------------------------------------------------|
| Date of image taken                    | 12.09.2018                                                                         |
| Time of image taken                    | 10:06am                                                                            |
| View point elevation                   | 178m                                                                               |
| Angle of Views                         | 90° / 53.4°                                                                        |
| View Direction (Image Centre)          | 314°                                                                               |
| Horizontal extent of proposed turbines | 27°                                                                                |
| Distance to nearest proposed turbine   | 0.66km (T17)                                                                       |
| Number of proposed turbines visible    | 7/17                                                                               |
| Turbine Hub Height                     | 93.5m                                                                              |
| Turbine Tip Height                     | 150m                                                                               |
| Turbine Rotor Diameter                 | 113m                                                                               |
| Camera                                 | Canon EOS 600D with 1.5x sensor                                                    |
| Lens                                   | 35mm prime. Equivalent zoom range 52.5mm                                           |
| Tripod                                 | Manfrotto 190X extended to approx 1.65m.                                           |
| Map Licence                            | ©Copyright of Ordnance Survey Ireland. All Rights Reserved; License No: AR 0021819 |

## 90 - Degree View Extent

Notating products

| Continue of the continue