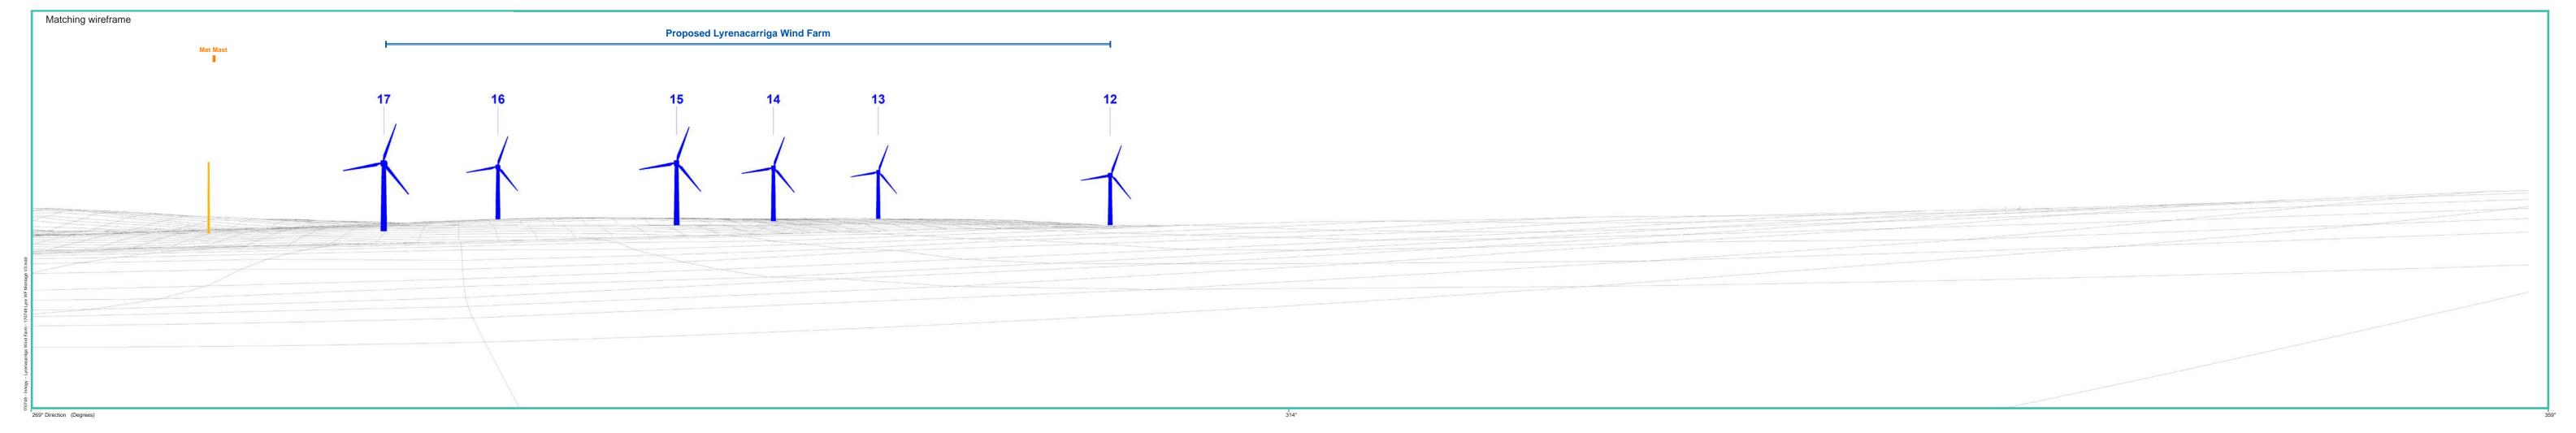

## Photomontage 7A

**View Point:** View from the R634 regional road in the townland of Knockaun South, approximately 0.66 km west of the nearest turbine.

| View point grid reference              | 202,510(E); 87,199(N)                                                              |
|----------------------------------------|------------------------------------------------------------------------------------|
| Date of image taken                    | 12.09.2018                                                                         |
| Time of image taken                    | 10:06am                                                                            |
| View point elevation                   | 178m                                                                               |
| Angle of Views                         | 90° / 53.4°                                                                        |
| View Direction (Image Centre)          | 314°                                                                               |
| Horizontal extent of proposed turbines | 27°                                                                                |
| Distance to nearest proposed turbine   | 0.66km (T17)                                                                       |
| Number of proposed turbines visible    | 7/17                                                                               |
| Turbine Hub Height                     | 93.5m                                                                              |
| Turbine Tip Height                     | 150m                                                                               |
| Turbine Rotor Diameter                 | 113m                                                                               |
| Camera                                 | Canon EOS 600D with 1.5x sensor                                                    |
| Lens                                   | 35mm prime. Equivalent zoom range 52.5mm                                           |
| Tripod                                 | Manfrotto 190X extended to approx 1.65m.                                           |
| Map Licence                            | ©Copyright of Ordnance Survey Ireland. All Rights Reserved; License No: AR 0021819 |

## Wireframe Legend

Proposed Wind Farm in Blue
Permitted Wind Farms in Pink
Existing Wind Farms in Grey