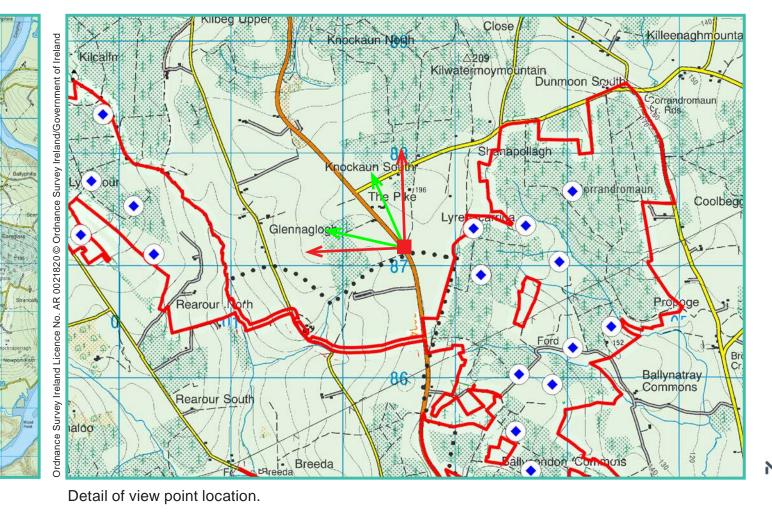

## Photomontage 7A

**View Point:** View from the R634 regional road in the townland of Knockaun South, approximately 0.66 km west of the nearest turbine.

| View point grid reference              | 202,510(E); 87,199(N)                                                              |
|----------------------------------------|------------------------------------------------------------------------------------|
| Date of image taken                    | 12.09.2018                                                                         |
| Time of image taken                    | 10:06am                                                                            |
| View point elevation                   | 178m                                                                               |
| Angle of Views                         | 90° / 53.4°                                                                        |
| View Direction (Image Centre)          | 314°                                                                               |
| Horizontal extent of proposed turbines | 27°                                                                                |
| Distance to nearest proposed turbine   | 0.66km (T17)                                                                       |
| Number of proposed turbines visible    | 7/17                                                                               |
| Turbine Hub Height                     | 93.5m                                                                              |
| Turbine Tip Height                     | 150m                                                                               |
| Turbine Rotor Diameter                 | 113m                                                                               |
| Camera                                 | Canon EOS 600D with 1.5x sensor                                                    |
| Lens                                   | 35mm prime. Equivalent zoom range 52.5mm                                           |
| Tripod                                 | Manfrotto 190X extended to approx 1.65m.                                           |
| Map Licence                            | ©Copyright of Ordnance Survey Ireland. All Rights Reserved; License No: AR 0021819 |

Map Legend
Area shown in 90-degree view

Area shown in 53.5-degree view

View point

Site Boundary