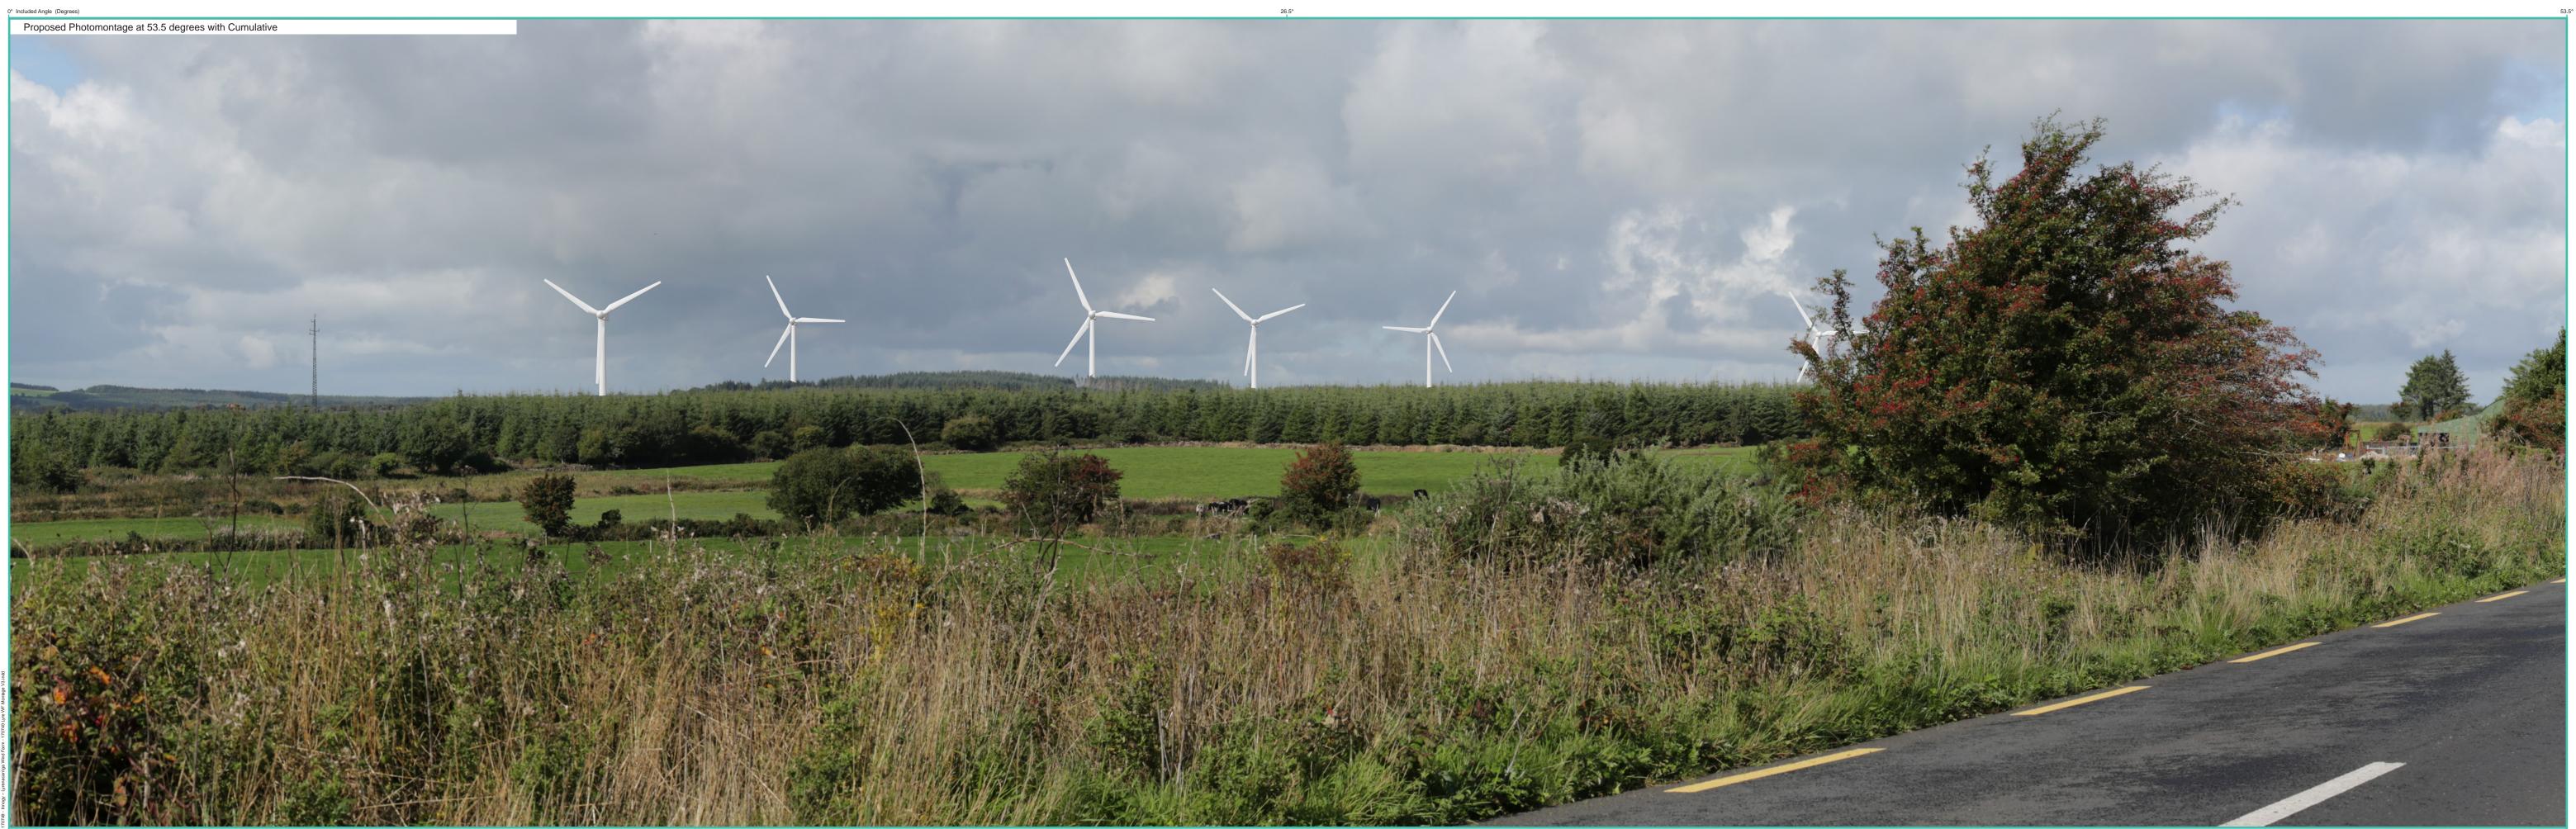

## Photomontage 7A

**View Point:** View from the R634 regional road in the townland of Knockaun South, approximately 0.66 km west of the nearest turbine.

| View point grid reference              | 202,510(E); 87,199(N)                                                              |
|----------------------------------------|------------------------------------------------------------------------------------|
| Date of image taken                    | 12.09.2018                                                                         |
| Time of image taken                    | 10:06am                                                                            |
| View point elevation                   | 178m                                                                               |
| Angle of Views                         | 90° / 53.4°                                                                        |
| View Direction (Image Centre)          | 314°                                                                               |
| Horizontal extent of proposed turbines | 27°                                                                                |
| Distance to nearest proposed turbine   | 0.66km (T17)                                                                       |
| Number of proposed turbines visible    | 7/17                                                                               |
| Turbine Hub Height                     | 93.5m                                                                              |
| Turbine Tip Height                     | 150m                                                                               |
| Turbine Rotor Diameter                 | 113m                                                                               |
| Camera                                 | Canon EOS 600D with 1.5x sensor                                                    |
| Lens                                   | 35mm prime. Equivalent zoom range 52.5mm                                           |
| Tripod                                 | Manfrotto 190X extended to approx 1.65m.                                           |
| Map Licence                            | ©Copyright of Ordnance Survey Ireland. All Rights Reserved; License No: AR 0021819 |