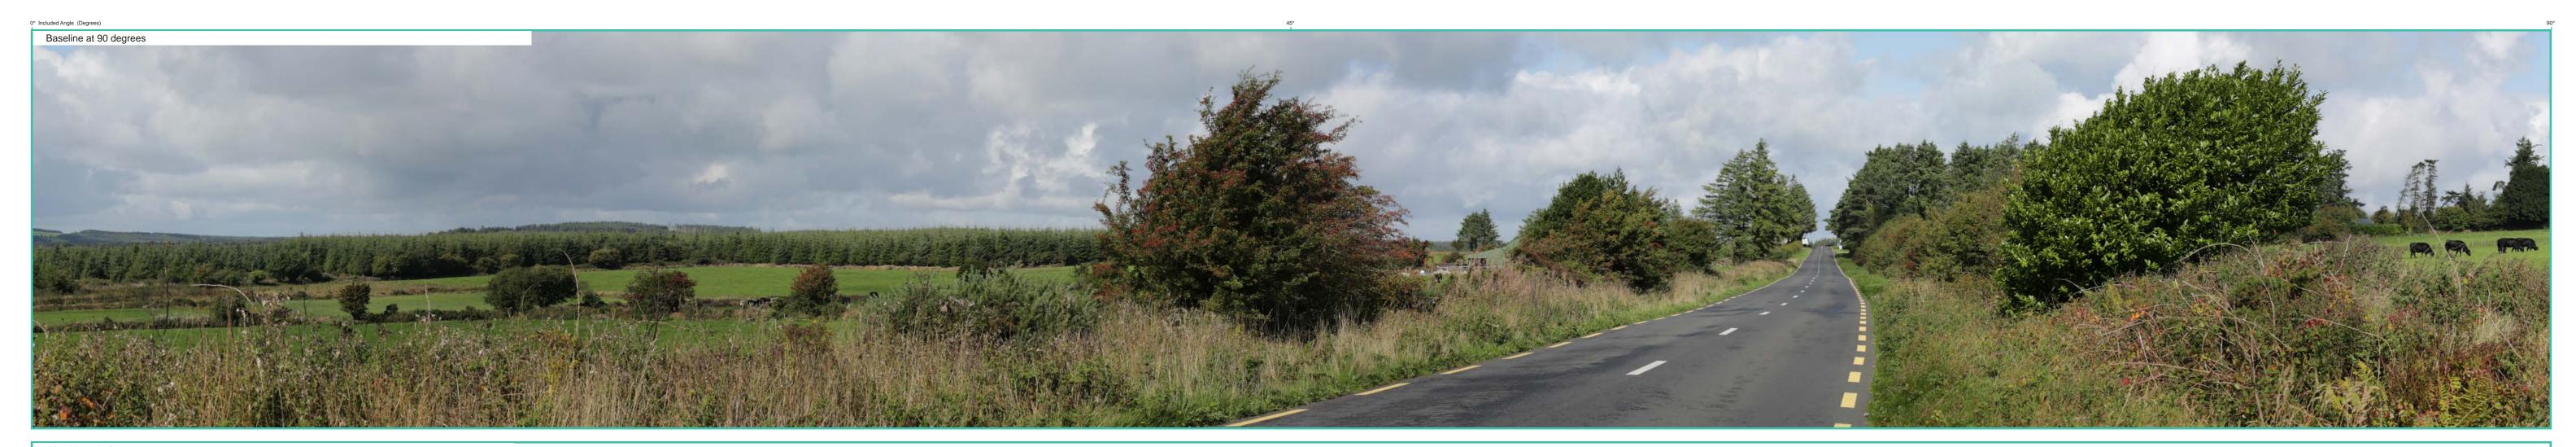

## Photomontage 7A

**View Point:** View from the R634 regional road in the townland of Knockaun South, approximately 0.66 km west of the nearest turbine.

| View point grid reference              | 202,510(E); 87,199(N)                                                              |
|----------------------------------------|------------------------------------------------------------------------------------|
| Date of image taken                    | 12.09.2018                                                                         |
| Time of image taken                    | 10:06am                                                                            |
| View point elevation                   | 178m                                                                               |
| Angle of Views                         | 90° / 53.4°                                                                        |
| View Direction (Image Centre)          | 314°                                                                               |
| Horizontal extent of proposed turbines | 27°                                                                                |
| Distance to nearest proposed turbine   | 0.66km (T17)                                                                       |
| Number of proposed turbines visible    | 7/17                                                                               |
| Turbine Hub Height                     | 93.5m                                                                              |
| Turbine Tip Height                     | 150m                                                                               |
| Turbine Rotor Diameter                 | 113m                                                                               |
| Camera                                 | Canon EOS 600D with 1.5x sensor                                                    |
| Lens                                   | 35mm prime. Equivalent zoom range 52.5mm                                           |
| Tripod                                 | Manfrotto 190X extended to approx 1.65m.                                           |
| Map Licence                            | ©Copyright of Ordnance Survey Ireland. All Rights Reserved; License No: AR 0021819 |