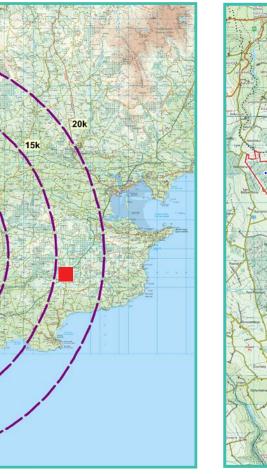

## Prepared by

Planning & Environmental Consultants
Tuam Road, Galway.

Tel: (091) 73 56 11
E-mail: info@mkoireland.ie Website: www.mkoireland.ie

View point relative to 20km radius.

View point relative to wind farm site (core boundary outlined in red).