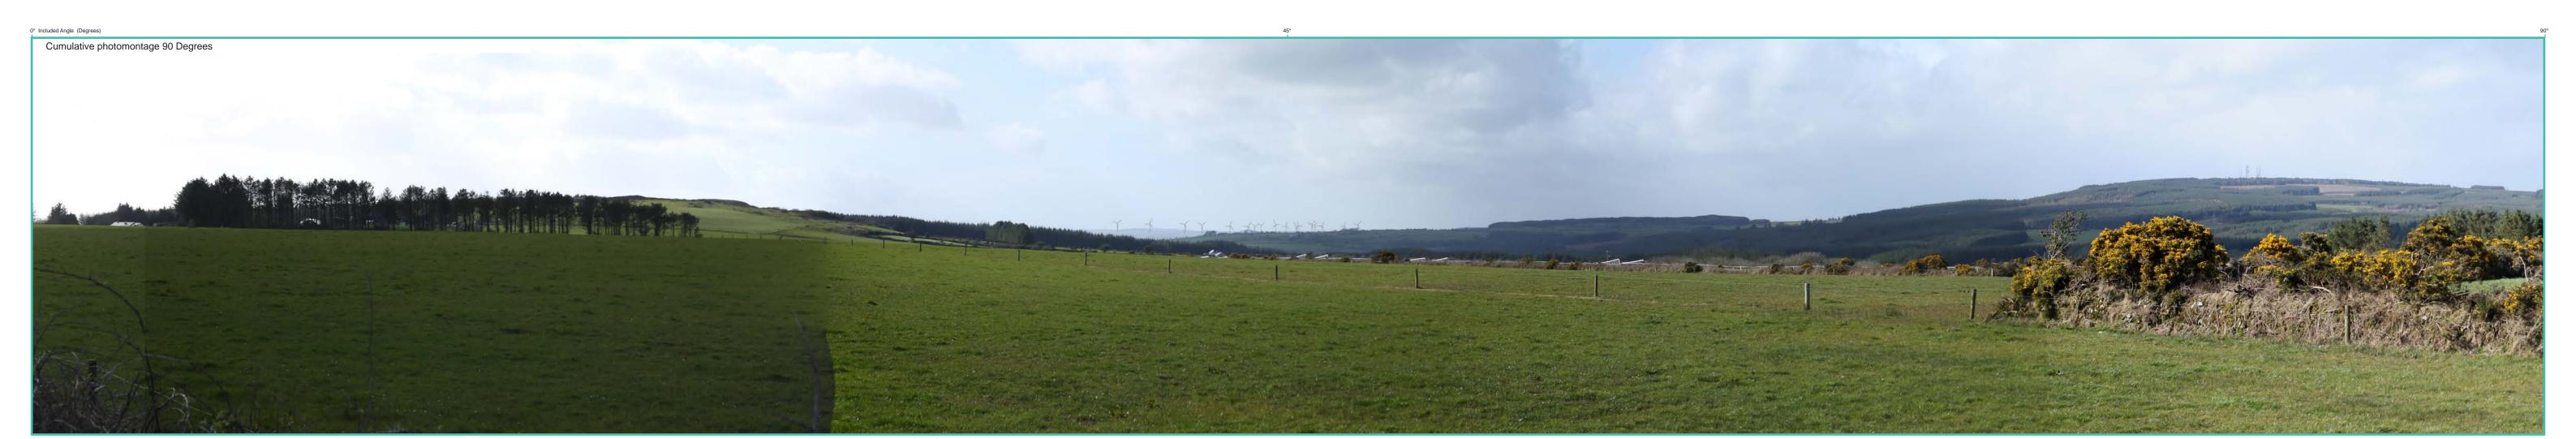

| 16.08 km east of the of the hearest turbine. |                                                                                    |
|----------------------------------------------|------------------------------------------------------------------------------------|
| View point grid reference                    | 220,366(E); 84,280(N)                                                              |
| Date of image taken                          | 12.03.2019                                                                         |
| Time of image taken                          | 2:28pm                                                                             |
| View point elevation                         | 160m                                                                               |
| Angle of Views                               | 90° / 53.4°                                                                        |
| View Direction (Image Centre)                | 279°                                                                               |
| Horizontal extent of proposed turbines       | 9°                                                                                 |
| Distance to nearest proposed turbine         | 16.08km (T6)                                                                       |
| Number of proposed turbines visible          | 17/17                                                                              |
| Turbine Hub Height                           | 93.5m                                                                              |
| Turbine Tip Height                           | 150m                                                                               |
| Turbine Rotor Diameter                       | 113m                                                                               |
| Camera                                       | Canon EOS 600D with 1.5x sensor                                                    |
| Lens                                         | 35mm prime. Equivalent zoom range 52.5mm                                           |
| Tripod                                       | Manfrotto 190X extended to approx 1.65m.                                           |
| Map Licence                                  | ©Copyright of Ordnance Survey Ireland. All Rights Reserved; License No: AR 0021819 |

90 - Degree View Extent

Matching wireframe
Proposed Lyrenacarriga Wind Farm

10 9 8 11 7 6 17 16 5 15 4 14 2 13 3 12 1

O' Included Angle (Degrees)

Matching wireframe

Proposed Lyrenacarriga Wind Farm

0 9 8 11 7 6 17 16 5 15 4 14 2 13 3 12 1