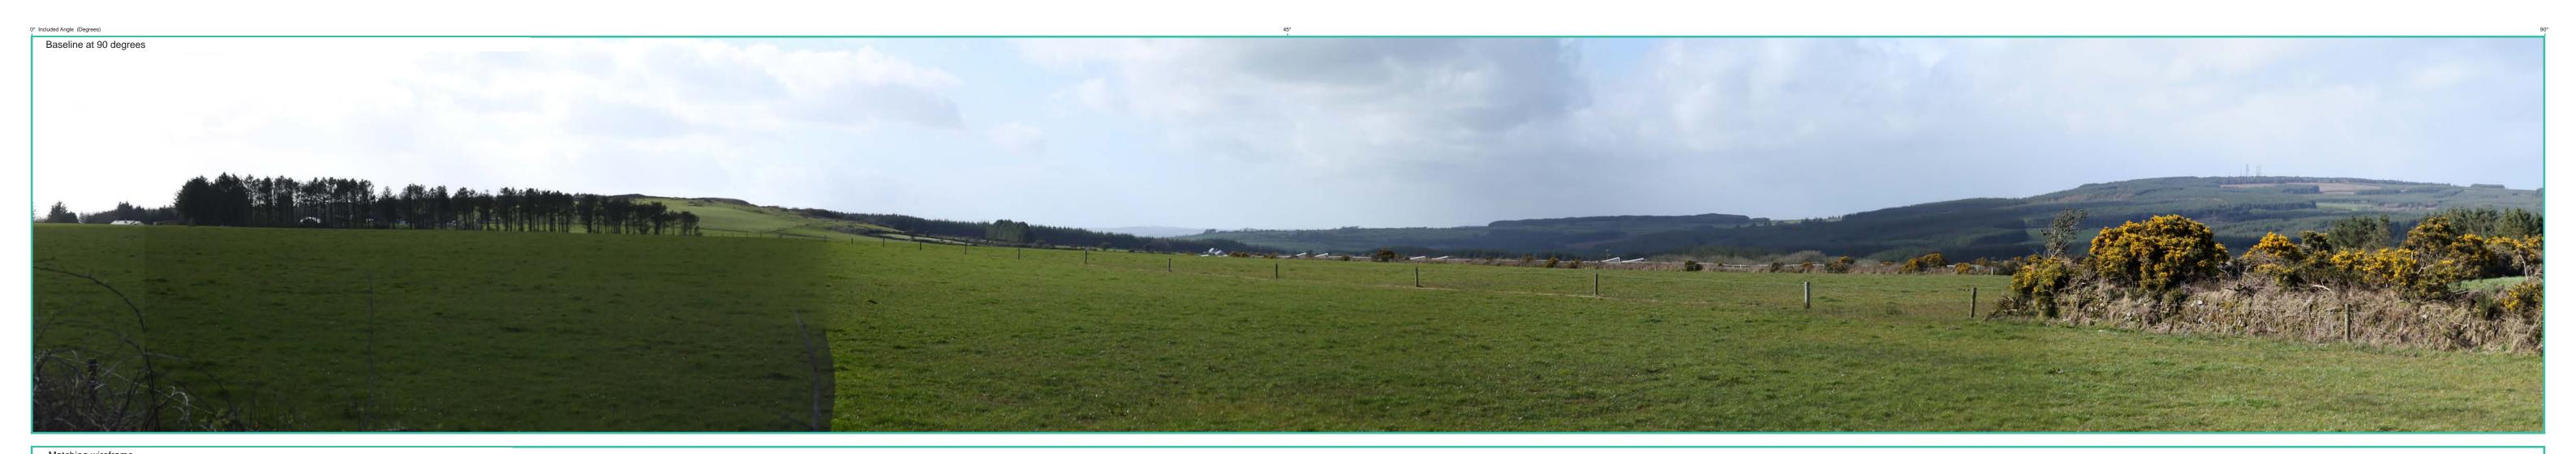

| 16.08 km east of the of the hearest turbine. |                                                                                    |
|----------------------------------------------|------------------------------------------------------------------------------------|
| View point grid reference                    | 220,366(E); 84,280(N)                                                              |
| Date of image taken                          | 12.03.2019                                                                         |
| Time of image taken                          | 2:28pm                                                                             |
| View point elevation                         | 160m                                                                               |
| Angle of Views                               | 90° / 53.4°                                                                        |
| View Direction (Image Centre)                | 279°                                                                               |
| Horizontal extent of proposed turbines       | 9°                                                                                 |
| Distance to nearest proposed turbine         | 16.08km (T6)                                                                       |
| Number of proposed turbines visible          | 17/17                                                                              |
| Turbine Hub Height                           | 93.5m                                                                              |
| Turbine Tip Height                           | 150m                                                                               |
| Turbine Rotor Diameter                       | 113m                                                                               |
| Camera                                       | Canon EOS 600D with 1.5x sensor                                                    |
| Lens                                         | 35mm prime. Equivalent zoom range 52.5mm                                           |
| Tripod                                       | Manfrotto 190X extended to approx 1.65m.                                           |
| Map Licence                                  | ©Copyright of Ordnance Survey Ireland. All Rights Reserved; License No: AR 0021819 |

90 - Degree View Extent

Matching wireframe
Proposed Lyrenacarriga Wind Farm

10 9 8 11 7 6 17 16 5 15 4 14 2 13 3 12 1

O' Included Angle (Degrees)

Matching wireframe

Proposed Lyrenacarriga Wind Farm

0 9 8 11 7 6 17 16 5 15 4 14 2 13 3 12 1