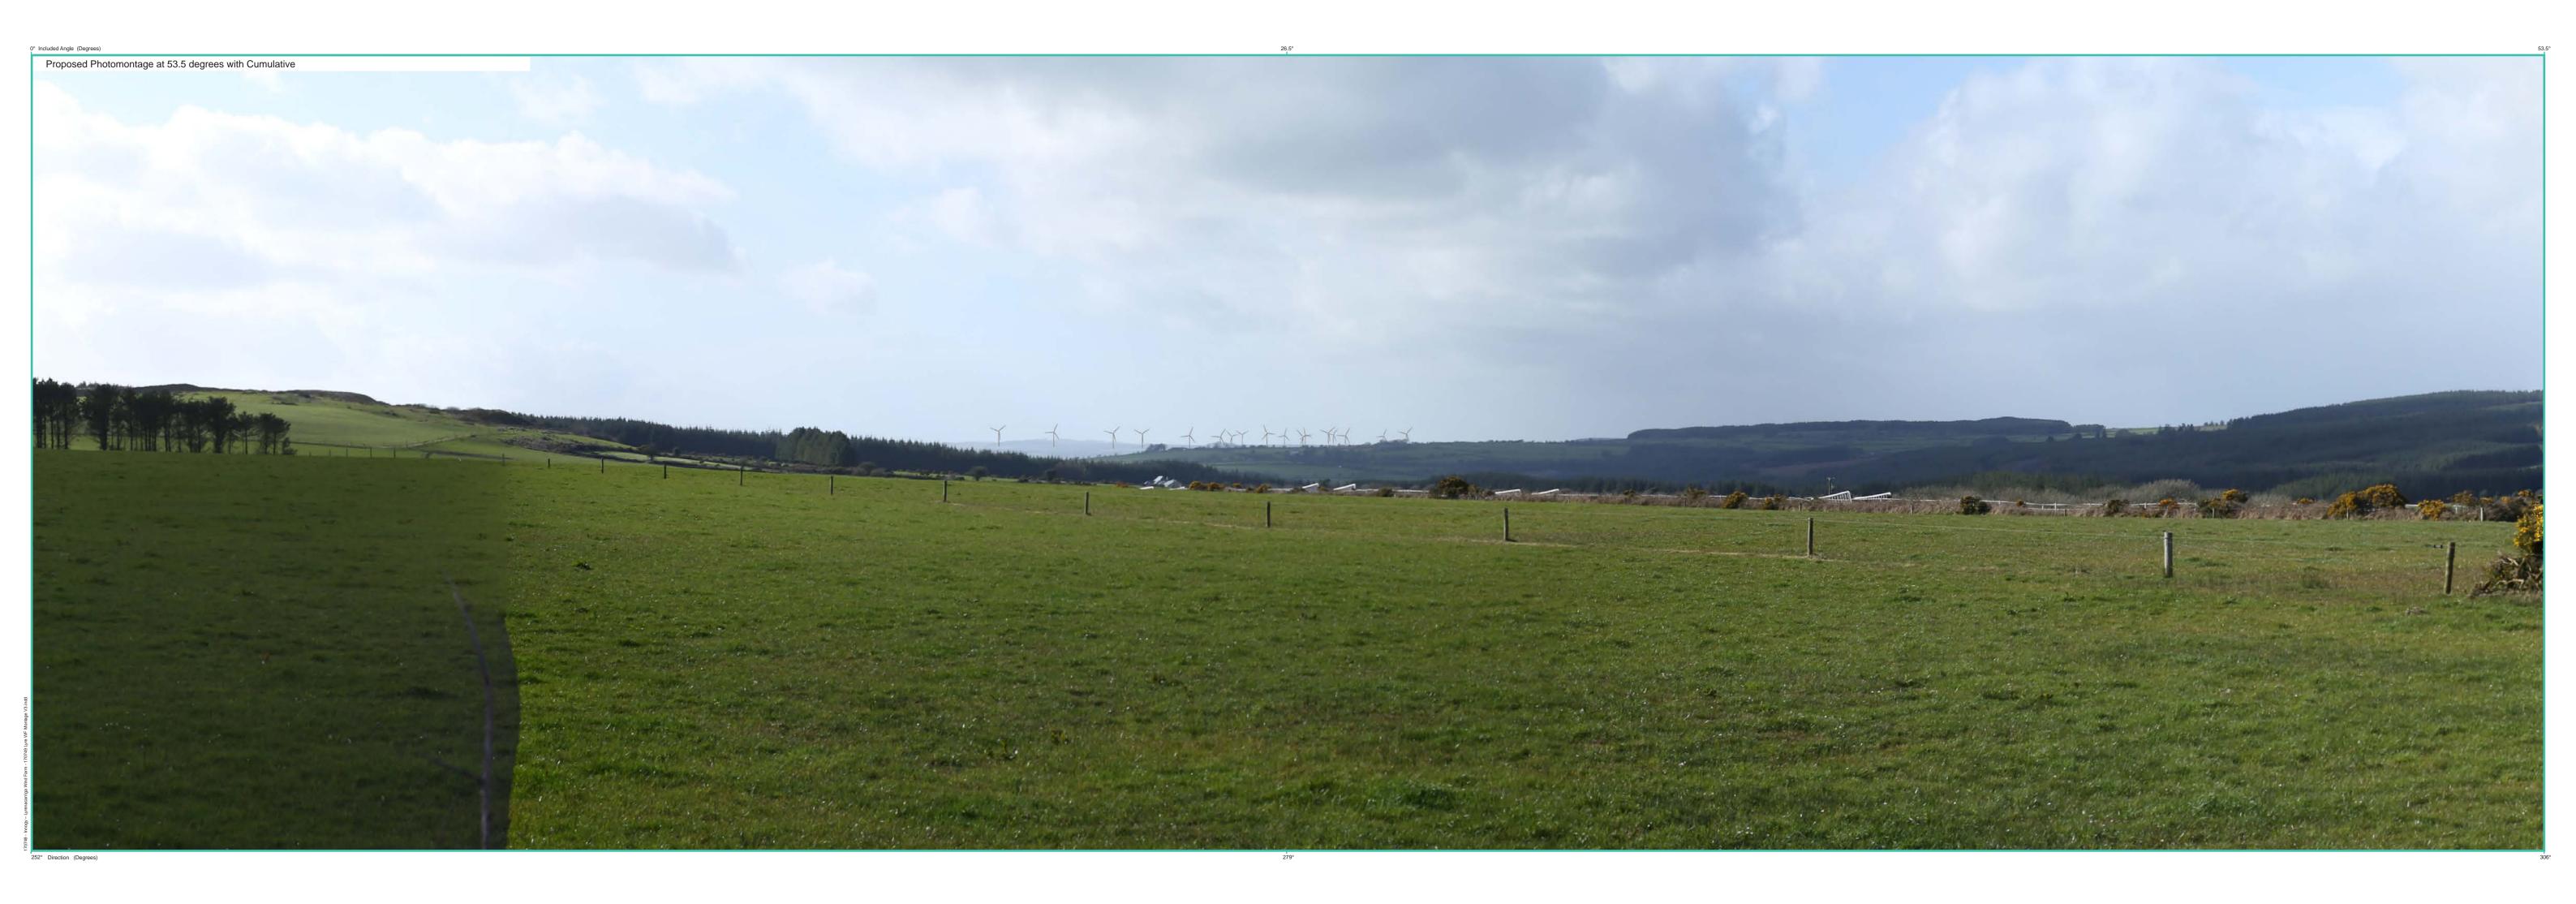

## Photomontage 5

View Point: View from County Waterford Scenic Route No. 5 on the N25 national road adjacent to Kiely's Cross Roads in the townland of Boherboy, approximately 16.08 km east of the of the nearest turbine.

| 16.08 km east of the of the hearest turbine. |                                                                                    |
|----------------------------------------------|------------------------------------------------------------------------------------|
| View point grid reference                    | 220,366(E); 84,280(N)                                                              |
| Date of image taken                          | 12.03.2019                                                                         |
| Time of image taken                          | 2:28pm                                                                             |
| View point elevation                         | 160m                                                                               |
| Angle of Views                               | 90° / 53.4°                                                                        |
| View Direction (Image Centre)                | 279°                                                                               |
| Horizontal extent of proposed turbines       | 9°                                                                                 |
| Distance to nearest proposed turbine         | 16.08km (T6)                                                                       |
| Number of proposed turbines visible          | 17/17                                                                              |
| Turbine Hub Height                           | 93.5m                                                                              |
| Turbine Tip Height                           | 150m                                                                               |
| Turbine Rotor Diameter                       | 113m                                                                               |
| Camera                                       | Canon EOS 600D with 1.5x sensor                                                    |
| Lens                                         | 35mm prime. Equivalent zoom range 52.5mm                                           |
| Tripod                                       | Manfrotto 190X extended to approx 1.65m.                                           |
| Map Licence                                  | ©Copyright of Ordnance Survey Ireland. All Rights Reserved; License No: AR 0021819 |