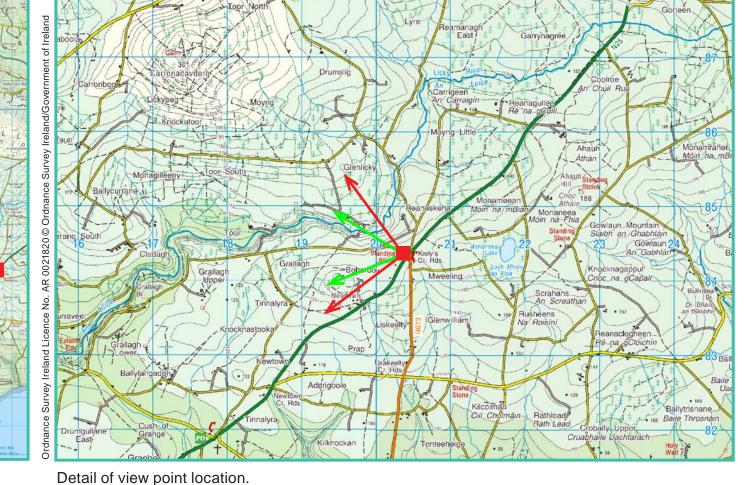

## Photomontage 5

View Point: View from County Waterford Scenic Route No. 5 on the N25 national road adjacent to Kiely's Cross Roads in the townland of Boherboy, approximately 16.08 km east of the of the nearest turbine.

| 16.08 km east of the of the hearest turbine. |                                                                                    |
|----------------------------------------------|------------------------------------------------------------------------------------|
| View point grid reference                    | 220,366(E); 84,280(N)                                                              |
| Date of image taken                          | 12.03.2019                                                                         |
| Time of image taken                          | 2:28pm                                                                             |
| View point elevation                         | 160m                                                                               |
| Angle of Views                               | 90° / 53.4°                                                                        |
| View Direction (Image Centre)                | 279°                                                                               |
| Horizontal extent of proposed turbines       | 9°                                                                                 |
| Distance to nearest proposed turbine         | 16.08km (T6)                                                                       |
| Number of proposed turbines visible          | 17/17                                                                              |
| Turbine Hub Height                           | 93.5m                                                                              |
| Turbine Tip Height                           | 150m                                                                               |
| Turbine Rotor Diameter                       | 113m                                                                               |
| Camera                                       | Canon EOS 600D with 1.5x sensor                                                    |
| Lens                                         | 35mm prime. Equivalent zoom range 52.5mm                                           |
| Tripod                                       | Manfrotto 190X extended to approx 1.65m.                                           |
| Map Licence                                  | ©Copyright of Ordnance Survey Ireland. All Rights Reserved; License No: AR 0021819 |