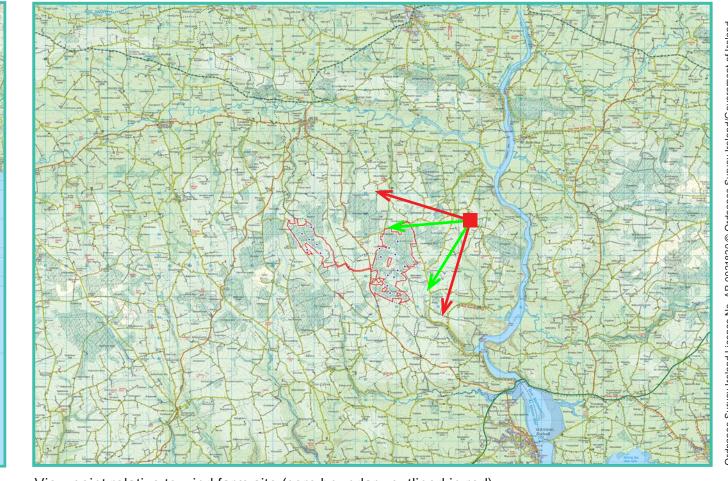

## Prepared by

Planning & Environmental Consultants
Tuam Road, Galway.

Tel: (091) 73 56 11
E-mail: info@mkoireland.ie Website: www.mkoireland.ie

View point relative to 20km radius.

View point relative to wind farm site (core boundary outlined in red).