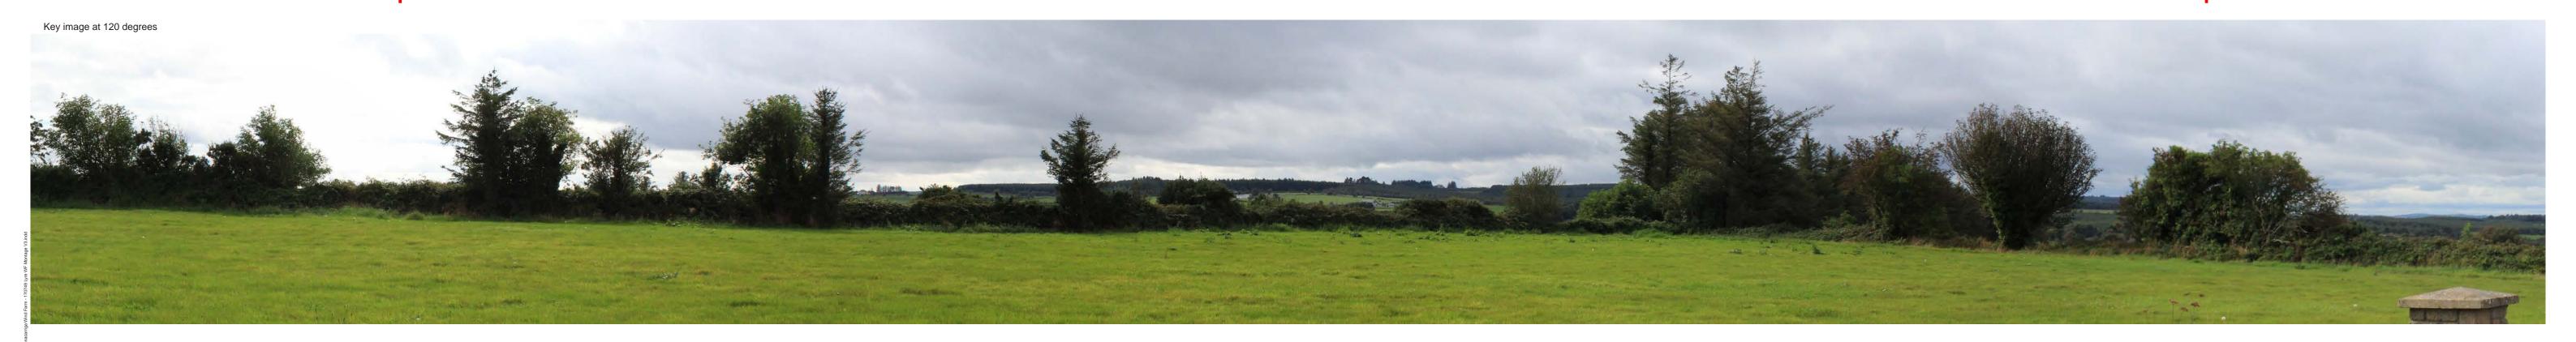

## Photomontage 3

**View Point:** View from County Waterford Scenic Route No. 4 on an unnamed local road in the townland of Knockanore, approximately 3.73 km east of the of the nearest

| tarbine.                               |                                                                                    |
|----------------------------------------|------------------------------------------------------------------------------------|
| View point grid reference              | 207,569(E); 88,786(N)                                                              |
| Date of image taken                    | 15.09.2019                                                                         |
| Time of image taken                    | 3:09pm                                                                             |
| View point elevation                   | 50m                                                                                |
| Angle of Views                         | 90° / 53.4°                                                                        |
| View Direction (Image Centre)          | 242°                                                                               |
| Horizontal extent of proposed turbines | 39°                                                                                |
| Distance to nearest proposed turbine   | 3.73km (T1)                                                                        |
| Number of proposed turbines visible    | 11/17                                                                              |
| Turbine Hub Height                     | 93.5m                                                                              |
| Turbine Tip Height                     | 150m                                                                               |
| Turbine Rotor Diameter                 | 113m                                                                               |
| Camera                                 | Canon EOS 600D with 1.5x sensor                                                    |
| Lens                                   | 35mm prime. Equivalent zoom range 52.5mm                                           |
| Tripod                                 | Manfrotto 190X extended to approx 1.65m.                                           |
| Map Licence                            | ©Copyright of Ordnance Survey Ireland. All Rights Reserved; License No: AR 0021819 |