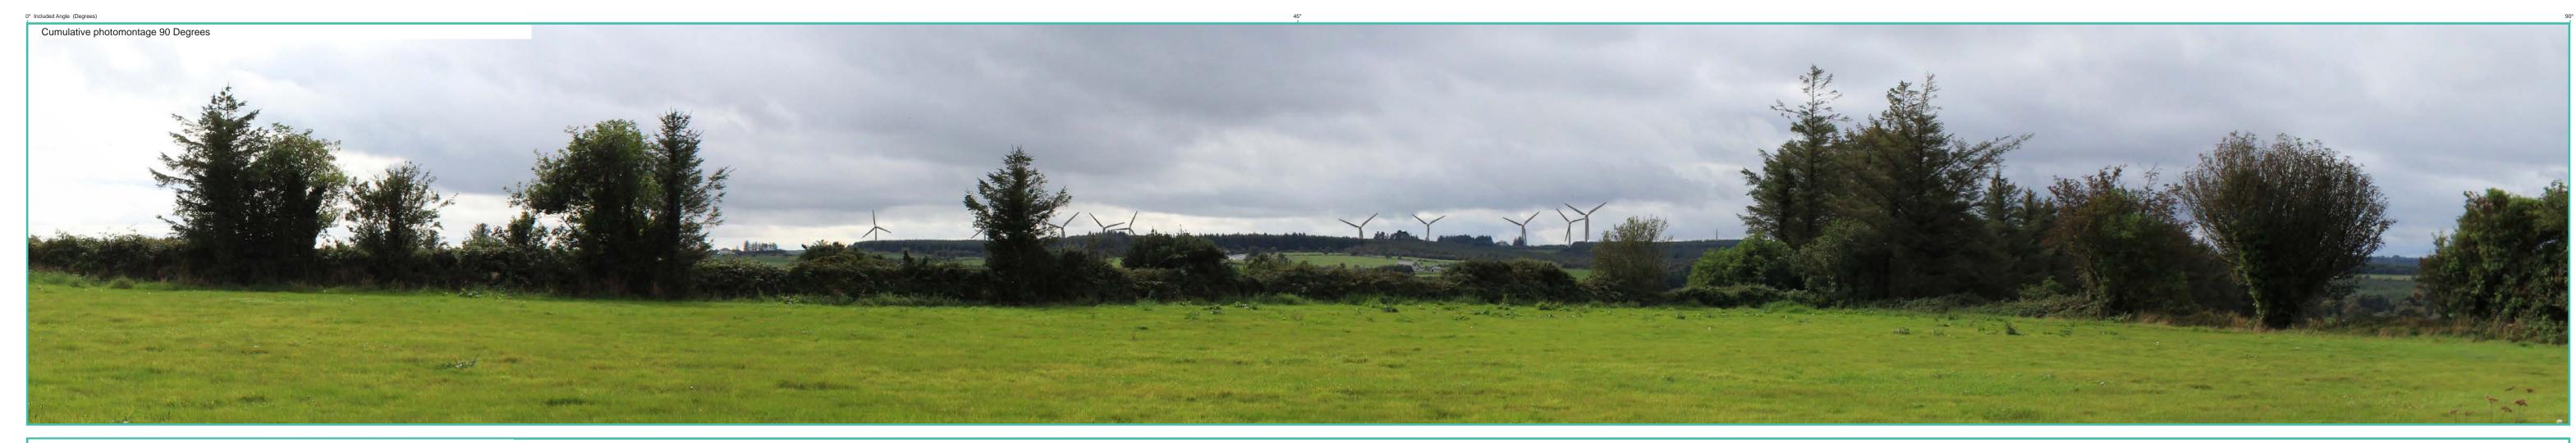

## Photomontage 3

**View Point:** View from County Waterford Scenic Route No. 4 on an unnamed local road in the townland of Knockanore, approximately 3.73 km east of the of the nearest

| tarbine.                               |                                                                                    |
|----------------------------------------|------------------------------------------------------------------------------------|
| View point grid reference              | 207,569(E); 88,786(N)                                                              |
| Date of image taken                    | 15.09.2019                                                                         |
| Time of image taken                    | 3:09pm                                                                             |
| View point elevation                   | 50m                                                                                |
| Angle of Views                         | 90° / 53.4°                                                                        |
| View Direction (Image Centre)          | 242°                                                                               |
| Horizontal extent of proposed turbines | 39°                                                                                |
| Distance to nearest proposed turbine   | 3.73km (T1)                                                                        |
| Number of proposed turbines visible    | 11/17                                                                              |
| Turbine Hub Height                     | 93.5m                                                                              |
| Turbine Tip Height                     | 150m                                                                               |
| Turbine Rotor Diameter                 | 113m                                                                               |
| Camera                                 | Canon EOS 600D with 1.5x sensor                                                    |
| Lens                                   | 35mm prime. Equivalent zoom range 52.5mm                                           |
| Tripod                                 | Manfrotto 190X extended to approx 1.65m.                                           |
| Map Licence                            | ©Copyright of Ordnance Survey Ireland. All Rights Reserved; License No: AR 0021819 |