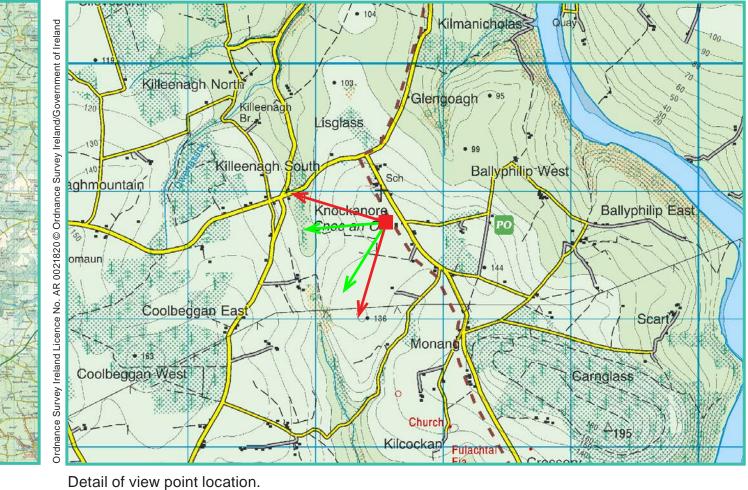

## Photomontage 3

**View Point:** View from County Waterford Scenic Route No. 4 on an unnamed local road in the townland of Knockanore, approximately 3.73 km east of the of the nearest

| tarbine.                               |                                                                                    |
|----------------------------------------|------------------------------------------------------------------------------------|
| View point grid reference              | 207,569(E); 88,786(N)                                                              |
| Date of image taken                    | 15.09.2019                                                                         |
| Time of image taken                    | 3:09pm                                                                             |
| View point elevation                   | 50m                                                                                |
| Angle of Views                         | 90° / 53.4°                                                                        |
| View Direction (Image Centre)          | 242°                                                                               |
| Horizontal extent of proposed turbines | 39°                                                                                |
| Distance to nearest proposed turbine   | 3.73km (T1)                                                                        |
| Number of proposed turbines visible    | 11/17                                                                              |
| Turbine Hub Height                     | 93.5m                                                                              |
| Turbine Tip Height                     | 150m                                                                               |
| Turbine Rotor Diameter                 | 113m                                                                               |
| Camera                                 | Canon EOS 600D with 1.5x sensor                                                    |
| Lens                                   | 35mm prime. Equivalent zoom range 52.5mm                                           |
| Tripod                                 | Manfrotto 190X extended to approx 1.65m.                                           |
| Map Licence                            | ©Copyright of Ordnance Survey Ireland. All Rights Reserved; License No: AR 0021819 |