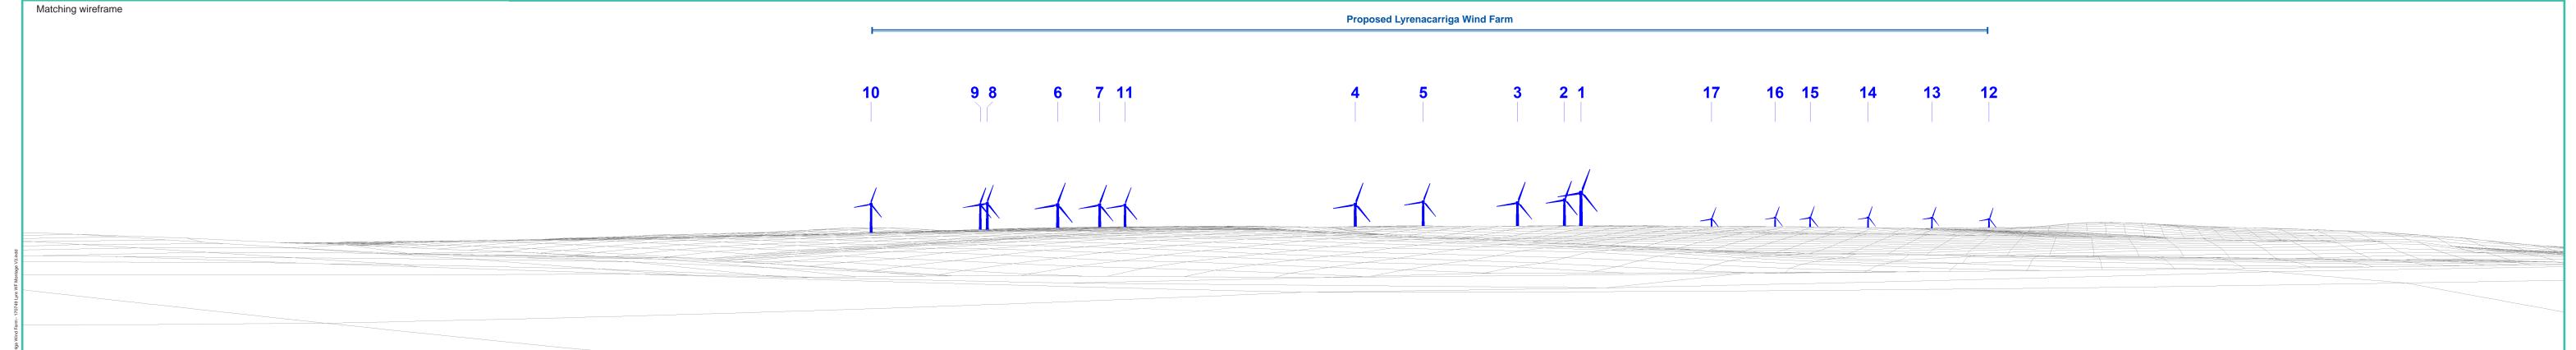

## Wireframe Legend

Proposed Wind Farm in Blue Permitted Wind Farms in Pink Existing Wind Farms in Grey