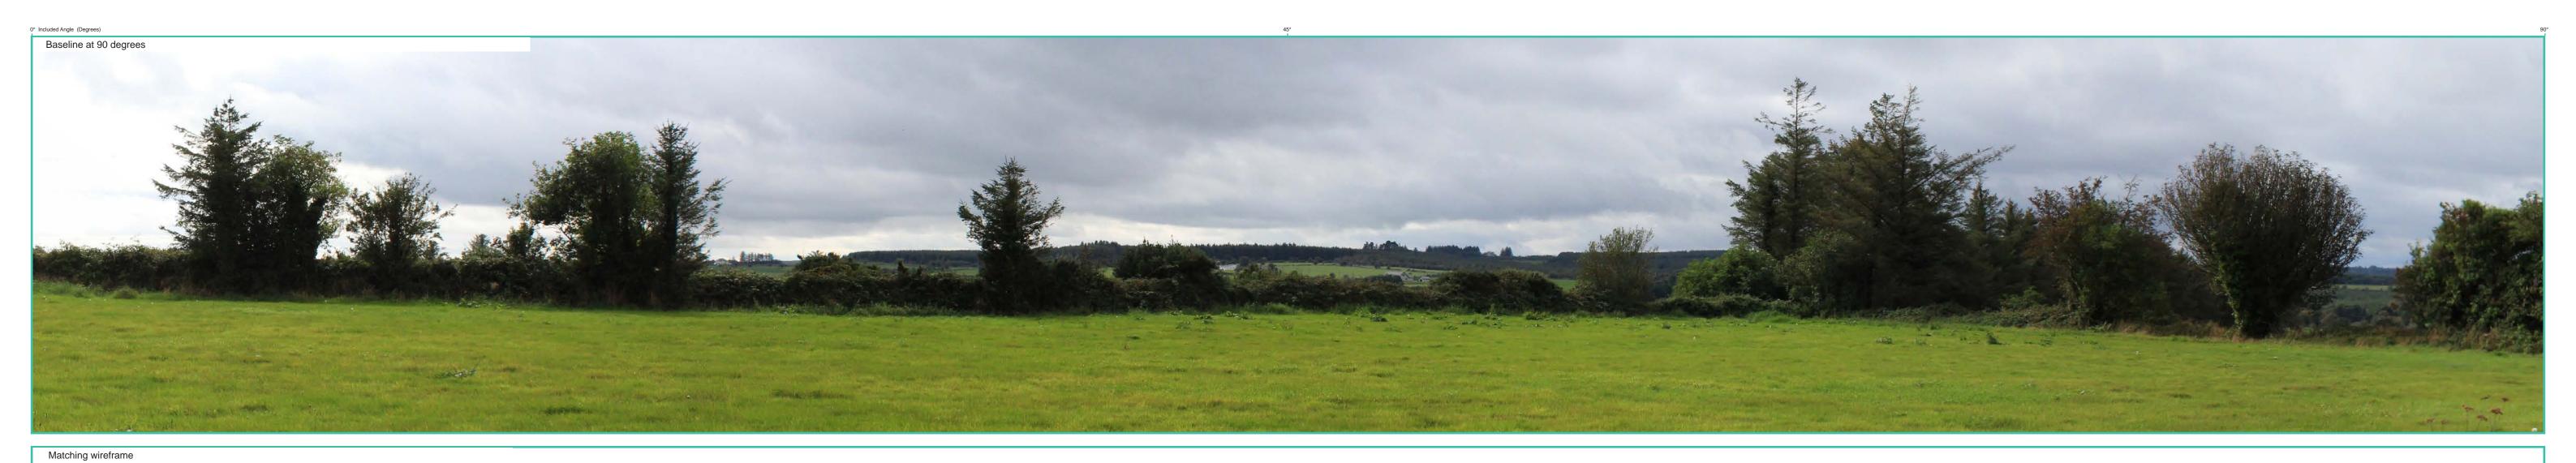

## Photomontage 3

**View Point:** View from County Waterford Scenic Route No. 4 on an unnamed local road in the townland of Knockanore, approximately 3.73 km east of the of the nearest

| tarbine.                               |                                                                                    |
|----------------------------------------|------------------------------------------------------------------------------------|
| View point grid reference              | 207,569(E); 88,786(N)                                                              |
| Date of image taken                    | 15.09.2019                                                                         |
| Time of image taken                    | 3:09pm                                                                             |
| View point elevation                   | 50m                                                                                |
| Angle of Views                         | 90° / 53.4°                                                                        |
| View Direction (Image Centre)          | 242°                                                                               |
| Horizontal extent of proposed turbines | 39°                                                                                |
| Distance to nearest proposed turbine   | 3.73km (T1)                                                                        |
| Number of proposed turbines visible    | 11/17                                                                              |
| Turbine Hub Height                     | 93.5m                                                                              |
| Turbine Tip Height                     | 150m                                                                               |
| Turbine Rotor Diameter                 | 113m                                                                               |
| Camera                                 | Canon EOS 600D with 1.5x sensor                                                    |
| Lens                                   | 35mm prime. Equivalent zoom range 52.5mm                                           |
| Tripod                                 | Manfrotto 190X extended to approx 1.65m.                                           |
| Map Licence                            | ©Copyright of Ordnance Survey Ireland. All Rights Reserved; License No: AR 0021819 |