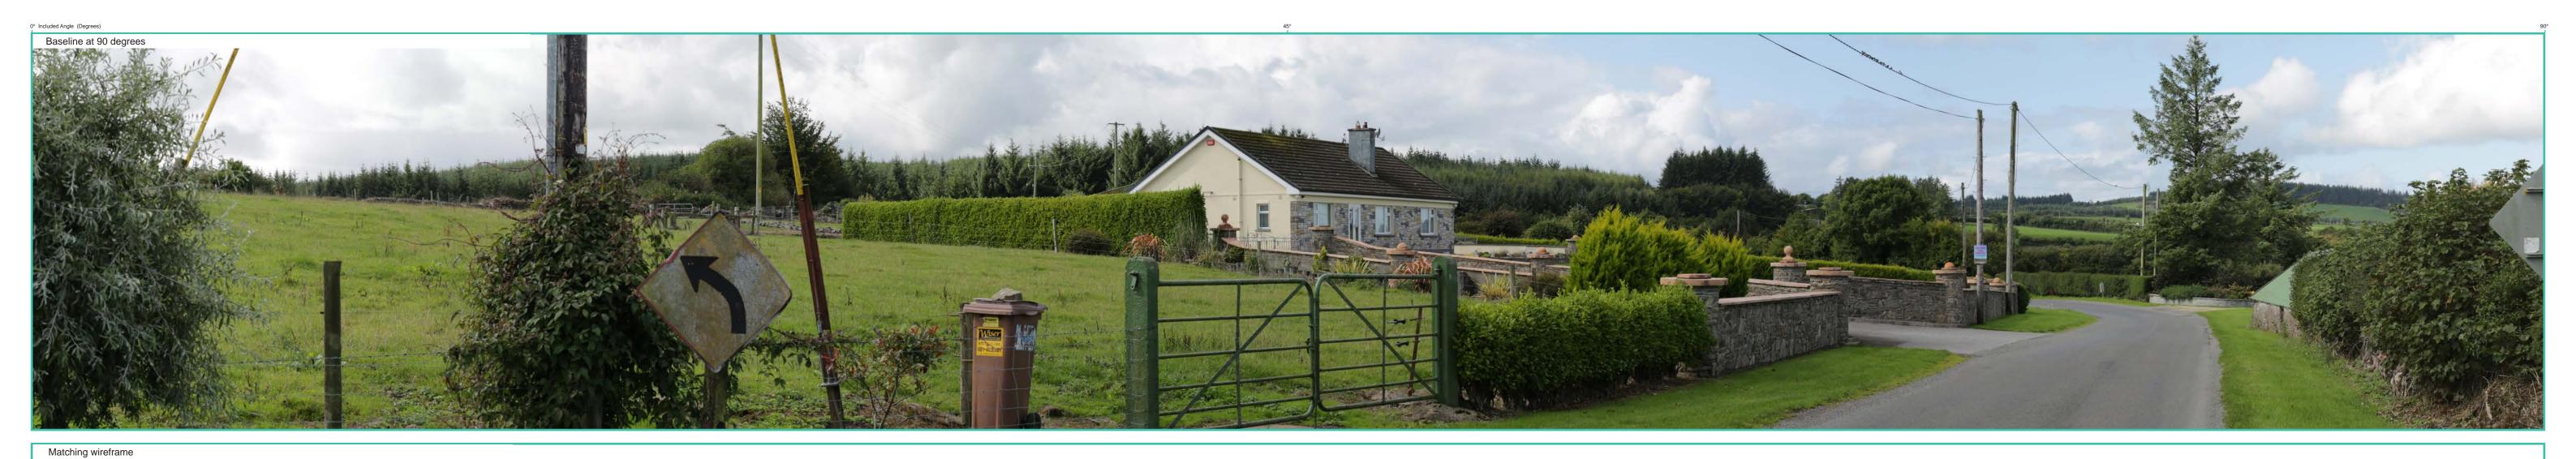

## Photomontage 2

**View Point:** View from the L2003 local road in the townland of Killeenagh mountain, approximately 1.53 km north-east of the of the nearest turbine

| View point grid reference              | 205,111(E); 88,752(N)                                                              |
|----------------------------------------|------------------------------------------------------------------------------------|
| Date of image taken                    | 12.09.2018                                                                         |
| Time of image taken                    | 10:47am                                                                            |
| View point elevation                   | 150m                                                                               |
| Angle of Views                         | 90° / 53.4°                                                                        |
| View Direction (Image Centre)          | 237°                                                                               |
| Horizontal extent of proposed turbines | 70°                                                                                |
| Distance to nearest proposed turbine   | 1.53km (T1)                                                                        |
| Number of proposed turbines visible    | 11/17                                                                              |
| Turbine Hub Height                     | 93.5m                                                                              |
| Turbine Tip Height                     | 150m                                                                               |
| Turbine Rotor Diameter                 | 113m                                                                               |
| Camera                                 | Canon EOS 600D with 1.5x sensor                                                    |
| Lens                                   | 35mm prime. Equivalent zoom range 52.5mm                                           |
| Tripod                                 | Manfrotto 190X extended to approx 1.65m.                                           |
| Map Licence                            | ©Copyright of Ordnance Survey Ireland. All Rights Reserved; License No: AR 0021819 |

Map Legend Area shown in 90-degree view Area shown in 53.5-degree view View point Site Boundary