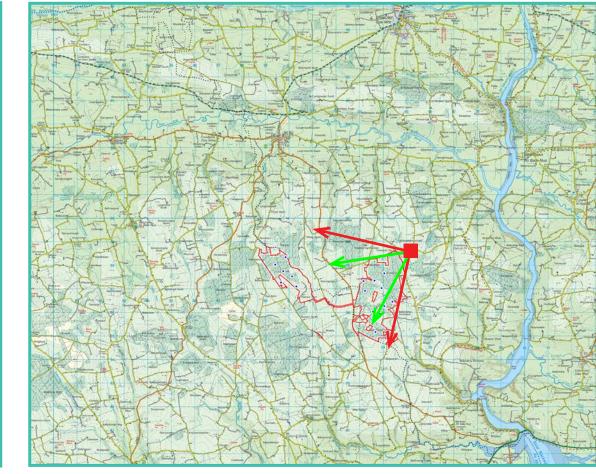

## Prepared by

Planning & Environmental Consultants
Tuam Road, Galway.

Website: www.mkoireland.ie

Tel: (091) 73 56 11 E-mail: info@mkoireland.ie

View point relative to 20km radius.

View point relative to wind farm site (core boundary outlined in red).