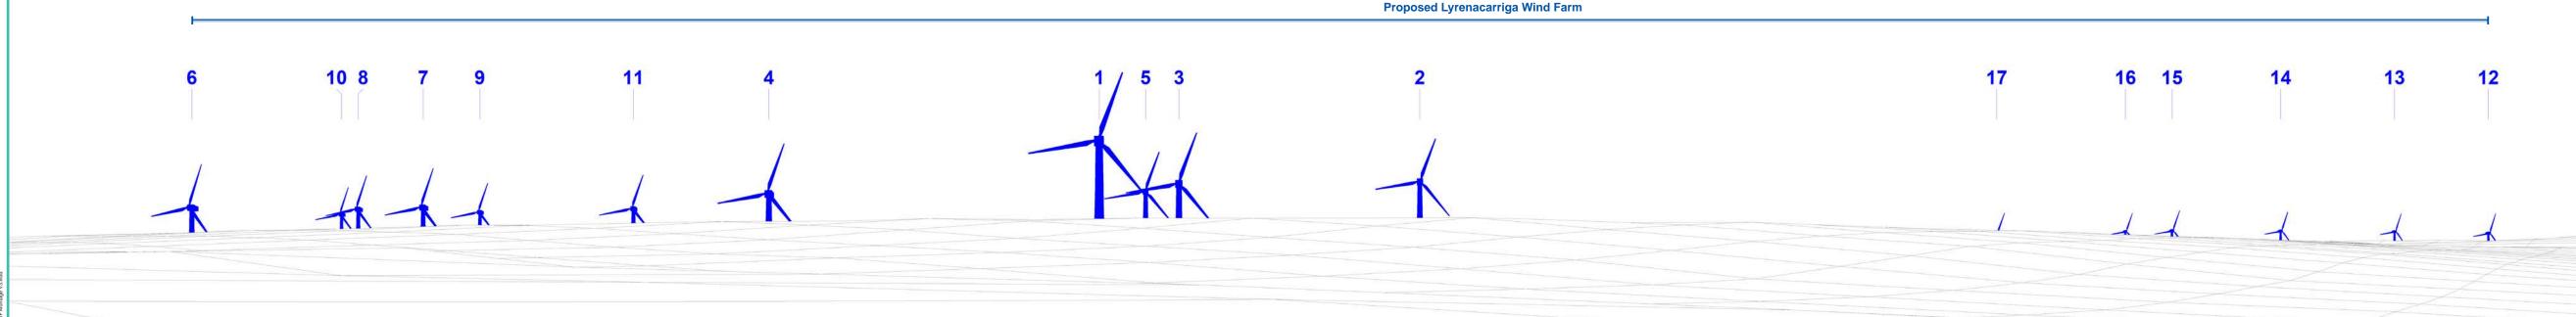

## Photomontage 2

**View Point:** View from the L2003 local road in the townland of Killeenagh mountain, approximately 1.53 km north-east of the of the nearest turbine

| View point grid reference              | 205,111(E); 88,752(N)                                                              |
|----------------------------------------|------------------------------------------------------------------------------------|
| Date of image taken                    | 12.09.2018                                                                         |
| Time of image taken                    | 10:47am                                                                            |
| View point elevation                   | 150m                                                                               |
| Angle of Views                         | 90° / 53.4°                                                                        |
| View Direction (Image Centre)          | 237°                                                                               |
| Horizontal extent of proposed turbines | 70°                                                                                |
| Distance to nearest proposed turbine   | 1.53km (T1)                                                                        |
| Number of proposed turbines visible    | 11/17                                                                              |
| Turbine Hub Height                     | 93.5m                                                                              |
| Turbine Tip Height                     | 150m                                                                               |
| Turbine Rotor Diameter                 | 113m                                                                               |
| Camera                                 | Canon EOS 600D with 1.5x sensor                                                    |
| Lens                                   | 35mm prime. Equivalent zoom range 52.5mm                                           |
| Tripod                                 | Manfrotto 190X extended to approx 1.65m.                                           |
| Map Licence                            | ©Copyright of Ordnance Survey Ireland. All Rights Reserved; License No: AR 0021819 |

## Wireframe Legend

Proposed Wind Farm in Blue Permitted Wind Farms in Pink Existing Wind Farms in Grey