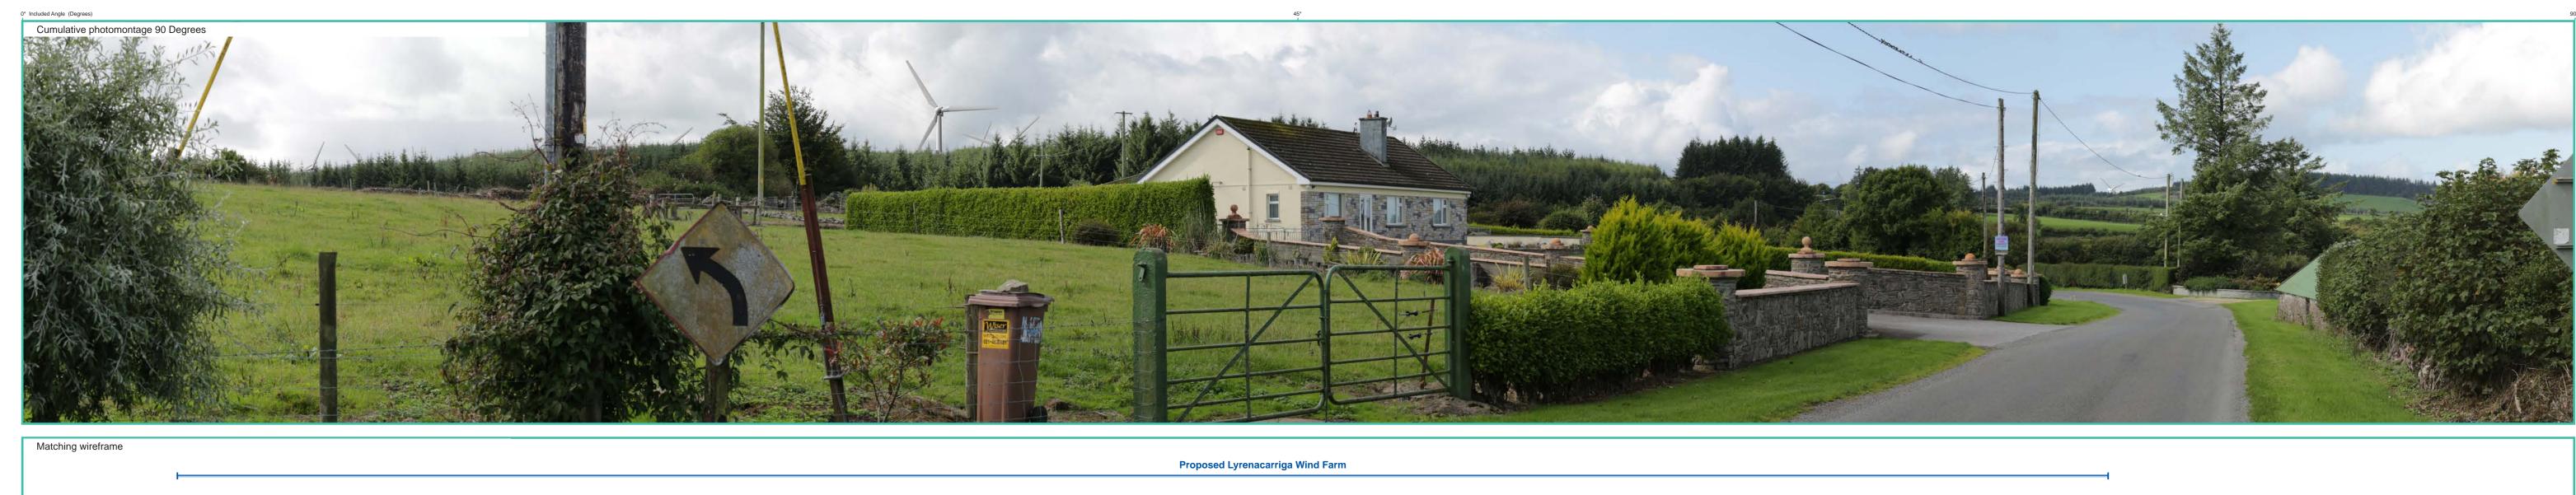

## Photomontage 2

**View Point:** View from the L2003 local road in the townland of Killeenagh mountain, approximately 1.53 km north-east of the of the nearest turbine

| View point grid reference              | 205,111(E); 88,752(N)                                                              |
|----------------------------------------|------------------------------------------------------------------------------------|
| Date of image taken                    | 12.09.2018                                                                         |
| Time of image taken                    | 10:47am                                                                            |
| View point elevation                   | 150m                                                                               |
| Angle of Views                         | 90° / 53.4°                                                                        |
| View Direction (Image Centre)          | 237°                                                                               |
| Horizontal extent of proposed turbines | 70°                                                                                |
| Distance to nearest proposed turbine   | 1.53km (T1)                                                                        |
| Number of proposed turbines visible    | 11/17                                                                              |
| Turbine Hub Height                     | 93.5m                                                                              |
| Turbine Tip Height                     | 150m                                                                               |
| Turbine Rotor Diameter                 | 113m                                                                               |
| Camera                                 | Canon EOS 600D with 1.5x sensor                                                    |
| Lens                                   | 35mm prime. Equivalent zoom range 52.5mm                                           |
| Tripod                                 | Manfrotto 190X extended to approx 1.65m.                                           |
| Map Licence                            | ©Copyright of Ordnance Survey Ireland. All Rights Reserved; License No: AR 0021819 |

Map Legend Area shown in 90-degree view Area shown in 53.5-degree view View point Site Boundary

## Wireframe Legend

Proposed Wind Farm in Blue Permitted Wind Farms in Pink Existing Wind Farms in Grey