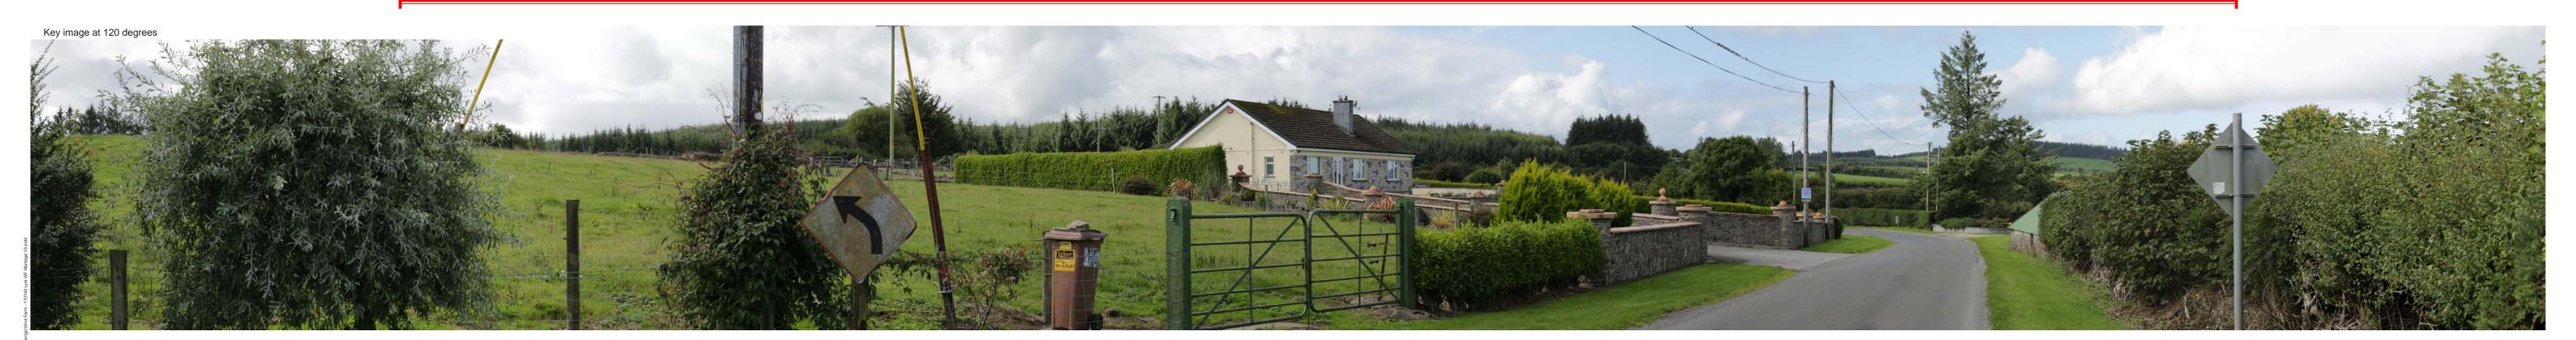

## Photomontage 2

**View Point:** View from the L2003 local road in the townland of Killeenagh mountain, approximately 1.53 km north-east of the of the nearest turbine

| View point grid reference              | 205,111(E); 88,752(N)                                                              |
|----------------------------------------|------------------------------------------------------------------------------------|
| Date of image taken                    | 12.09.2018                                                                         |
| Time of image taken                    | 10:47am                                                                            |
| View point elevation                   | 150m                                                                               |
| Angle of Views                         | 90° / 53.4°                                                                        |
| View Direction (Image Centre)          | 237°                                                                               |
| Horizontal extent of proposed turbines | 70°                                                                                |
| Distance to nearest proposed turbine   | 1.53km (T1)                                                                        |
| Number of proposed turbines visible    | 11/17                                                                              |
| Turbine Hub Height                     | 93.5m                                                                              |
| Turbine Tip Height                     | 150m                                                                               |
| Turbine Rotor Diameter                 | 113m                                                                               |
| Camera                                 | Canon EOS 600D with 1.5x sensor                                                    |
| Lens                                   | 35mm prime. Equivalent zoom range 52.5mm                                           |
| Tripod                                 | Manfrotto 190X extended to approx 1.65m.                                           |
| Map Licence                            | ©Copyright of Ordnance Survey Ireland. All Rights Reserved; License No: AR 0021819 |

90 - Degree View Extent

192° Direction (Degrees)