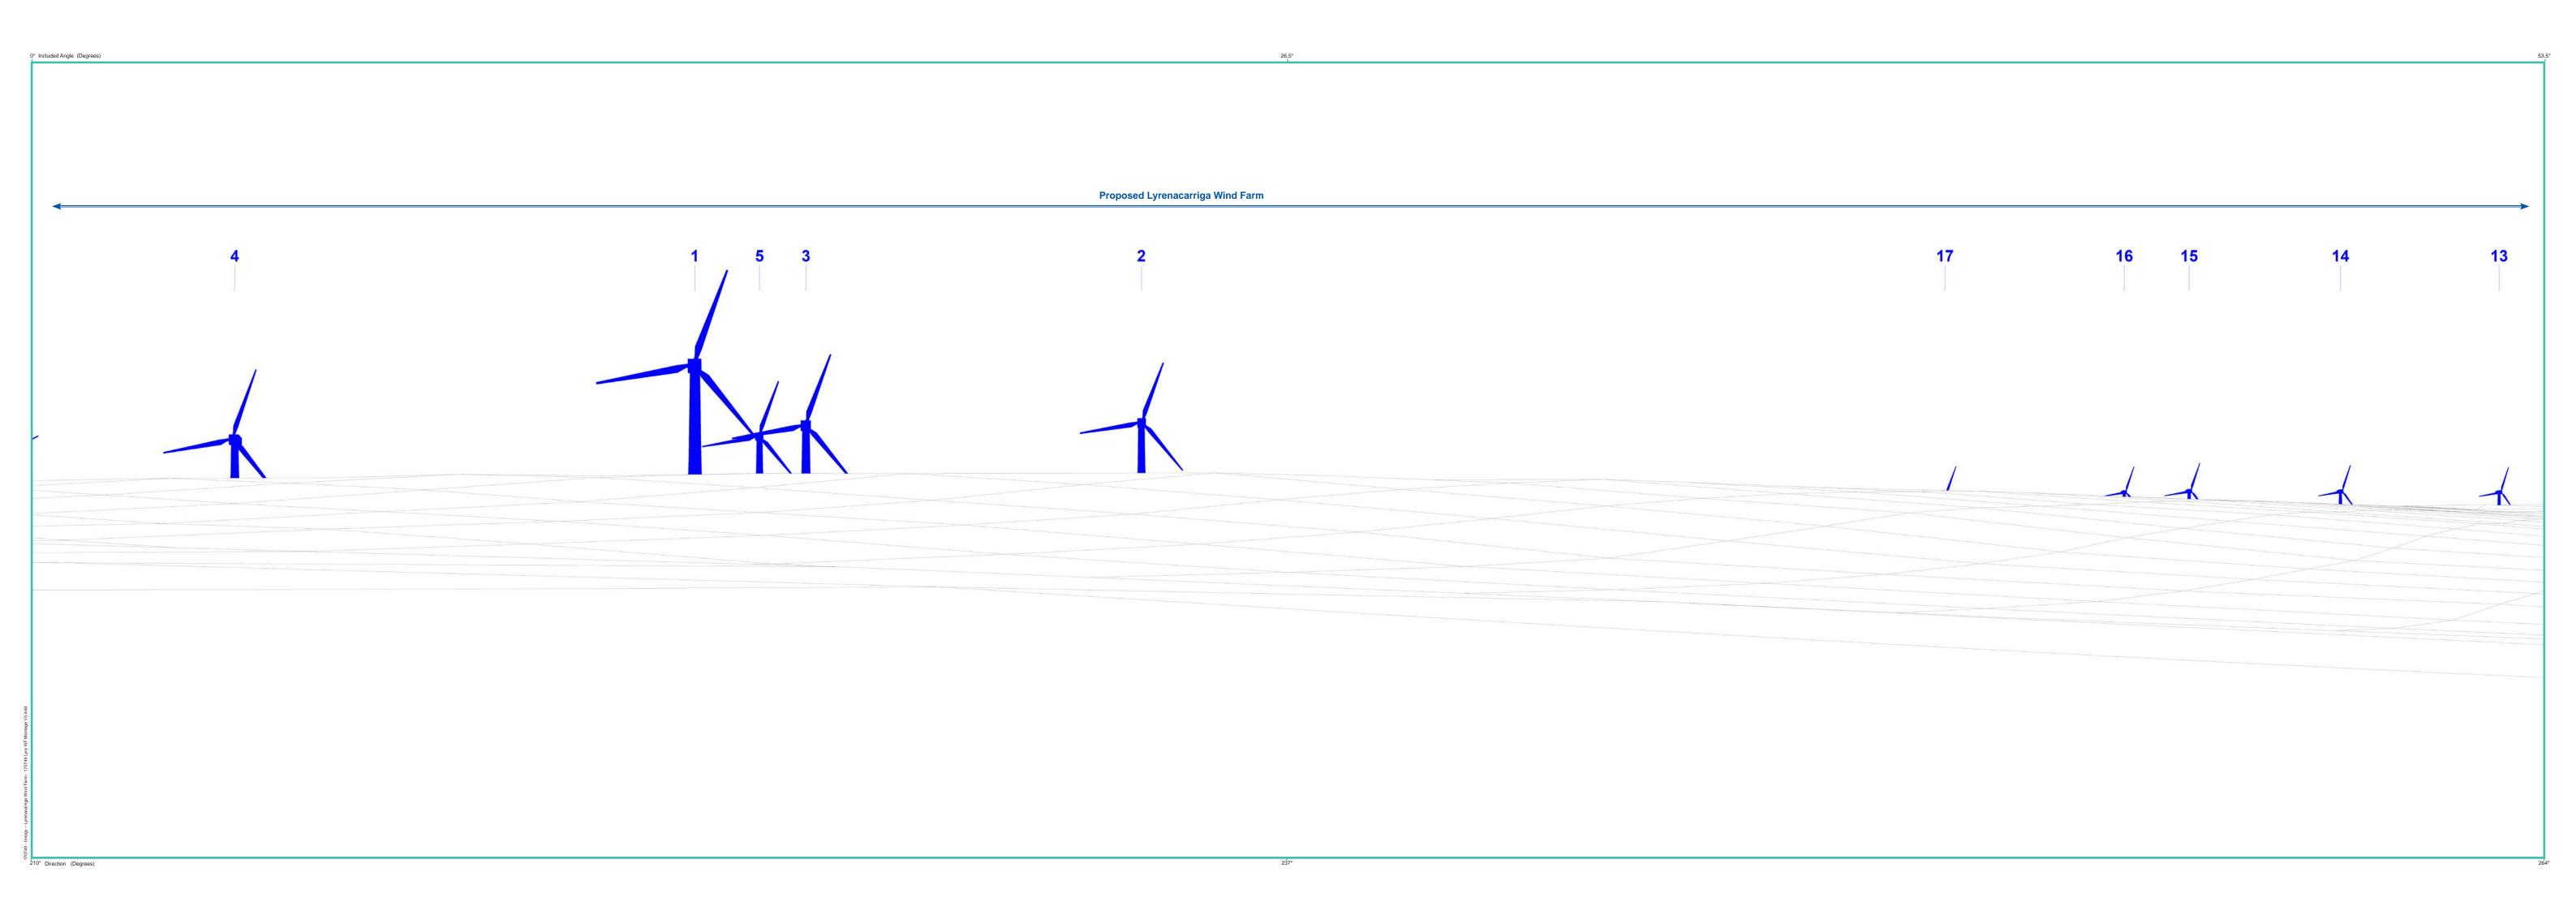

## Photomontage 2

**View Point:** View from the L2003 local road in the townland of Killeenagh mountain, approximately 1.53 km north-east of the of the nearest turbine

| View point grid reference              | 205,111(E); 88,752(N)                                                              |
|----------------------------------------|------------------------------------------------------------------------------------|
| Date of image taken                    | 12.09.2018                                                                         |
| Time of image taken                    | 10:47am                                                                            |
| View point elevation                   | 150m                                                                               |
| Angle of Views                         | 90° / 53.4°                                                                        |
| View Direction (Image Centre)          | 237°                                                                               |
| Horizontal extent of proposed turbines | 70°                                                                                |
| Distance to nearest proposed turbine   | 1.53km (T1)                                                                        |
| Number of proposed turbines visible    | 11/17                                                                              |
| Turbine Hub Height                     | 93.5m                                                                              |
| Turbine Tip Height                     | 150m                                                                               |
| Turbine Rotor Diameter                 | 113m                                                                               |
| Camera                                 | Canon EOS 600D with 1.5x sensor                                                    |
| Lens                                   | 35mm prime. Equivalent zoom range 52.5mm                                           |
| Tripod                                 | Manfrotto 190X extended to approx 1.65m.                                           |
| Map Licence                            | ©Copyright of Ordnance Survey Ireland. All Rights Reserved; License No: AR 0021819 |

## Wireframe Legend

Proposed Wind Farm in Blue Permitted Wind Farms in Pink Existing Wind Farms in Grey