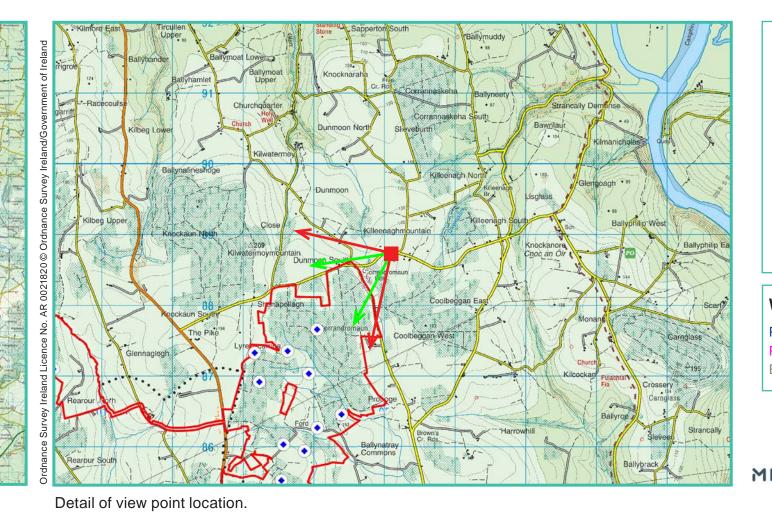

## Photomontage 2

**View Point:** View from the L2003 local road in the townland of Killeenagh mountain, approximately 1.53 km north-east of the of the nearest turbine

| View point grid reference              | 205,111(E); 88,752(N)                                                              |
|----------------------------------------|------------------------------------------------------------------------------------|
| Date of image taken                    | 12.09.2018                                                                         |
| Time of image taken                    | 10:47am                                                                            |
| View point elevation                   | 150m                                                                               |
| Angle of Views                         | 90° / 53.4°                                                                        |
| View Direction (Image Centre)          | 237°                                                                               |
| Horizontal extent of proposed turbines | 70°                                                                                |
| Distance to nearest proposed turbine   | 1.53km (T1)                                                                        |
| Number of proposed turbines visible    | 11/17                                                                              |
| Turbine Hub Height                     | 93.5m                                                                              |
| Turbine Tip Height                     | 150m                                                                               |
| Turbine Rotor Diameter                 | 113m                                                                               |
| Camera                                 | Canon EOS 600D with 1.5x sensor                                                    |
| Lens                                   | 35mm prime. Equivalent zoom range 52.5mm                                           |
| Tripod                                 | Manfrotto 190X extended to approx 1.65m.                                           |
| Map Licence                            | ©Copyright of Ordnance Survey Ireland. All Rights Reserved; License No: AR 0021819 |

Map Legend Area shown in 90-degree view Area shown in 53.5-degree view View point Site Boundary

## Wireframe Legend

Proposed Wind Farm in Blue Permitted Wind Farms in Pink Existing Wind Farms in Grey