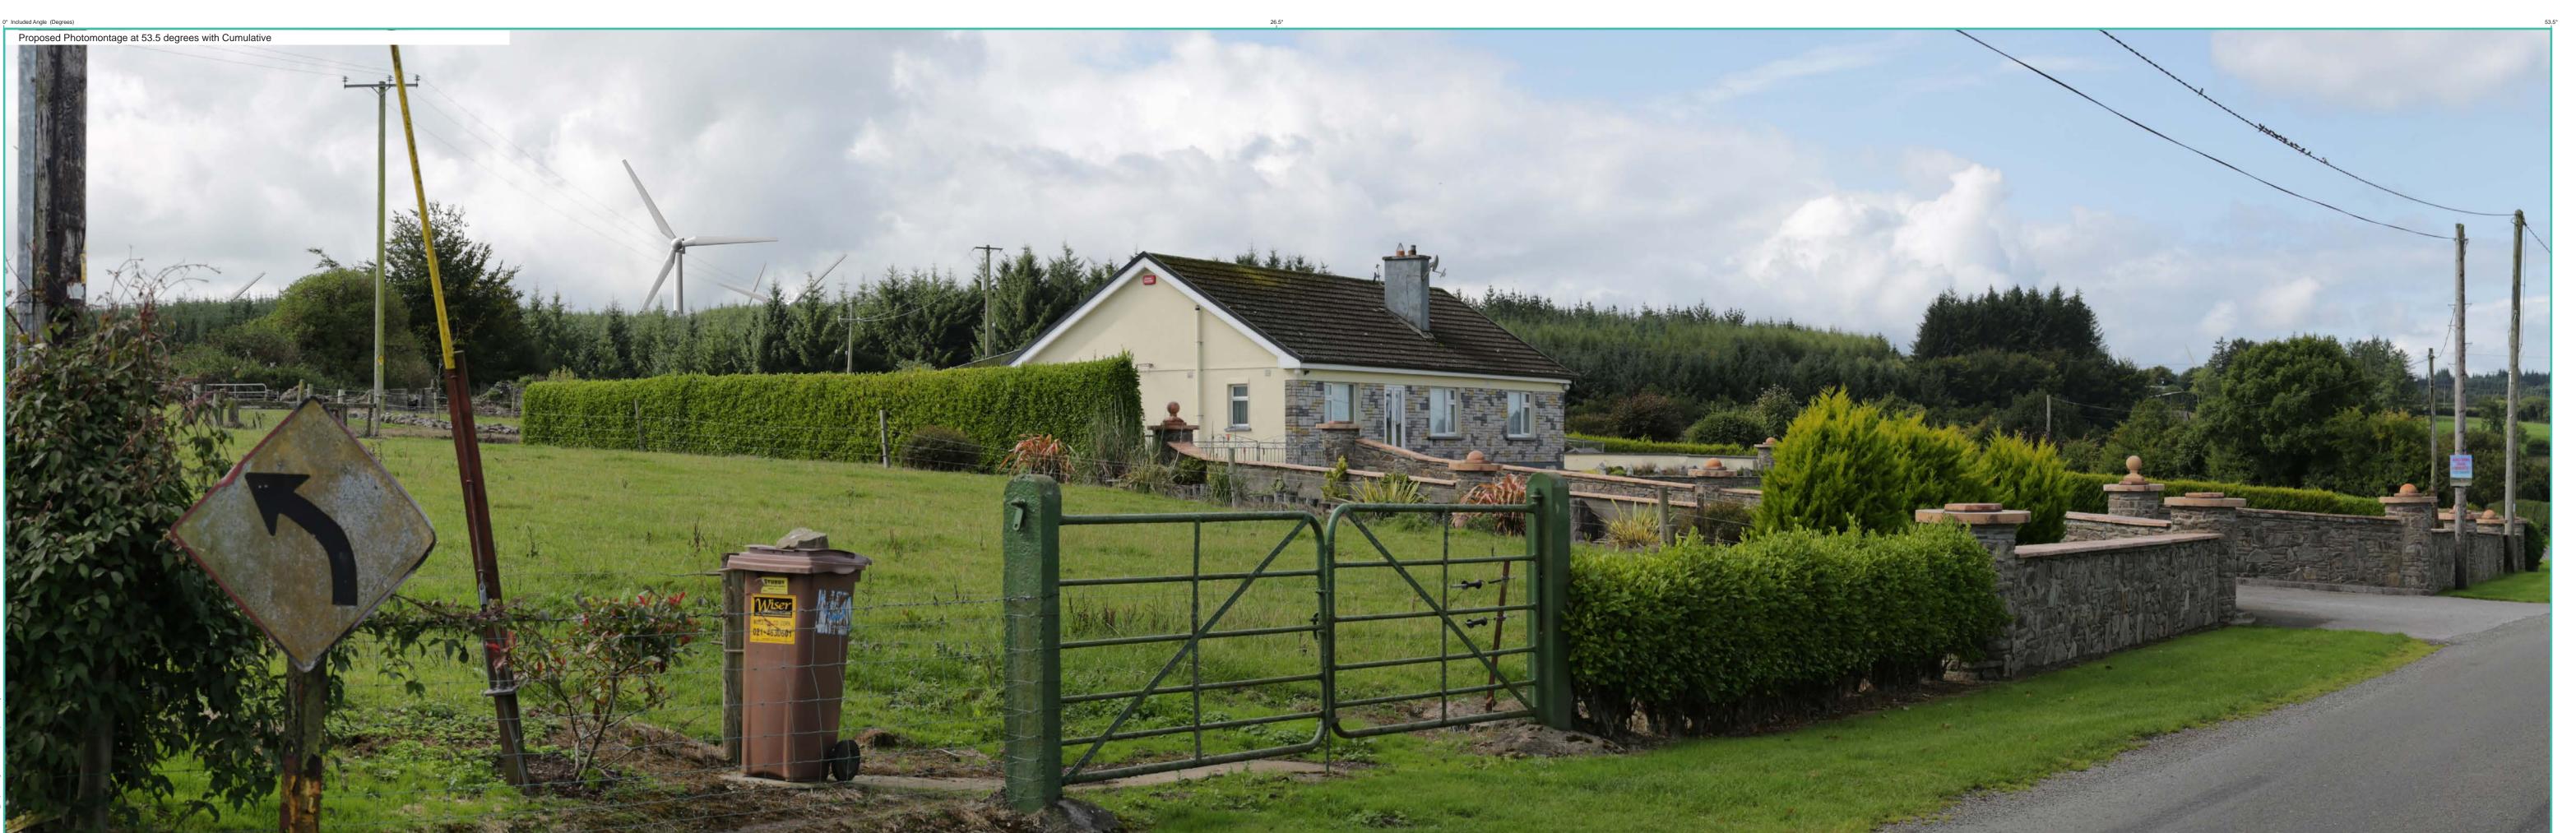

## Photomontage 2

**View Point:** View from the L2003 local road in the townland of Killeenagh mountain, approximately 1.53 km north-east of the of the nearest turbine

| View point grid reference              | 205,111(E); 88,752(N)                                                              |
|----------------------------------------|------------------------------------------------------------------------------------|
| Date of image taken                    | 12.09.2018                                                                         |
| Time of image taken                    | 10:47am                                                                            |
| View point elevation                   | 150m                                                                               |
| Angle of Views                         | 90° / 53.4°                                                                        |
| View Direction (Image Centre)          | 237°                                                                               |
| Horizontal extent of proposed turbines | 70°                                                                                |
| Distance to nearest proposed turbine   | 1.53km (T1)                                                                        |
| Number of proposed turbines visible    | 11/17                                                                              |
| Turbine Hub Height                     | 93.5m                                                                              |
| Turbine Tip Height                     | 150m                                                                               |
| Turbine Rotor Diameter                 | 113m                                                                               |
| Camera                                 | Canon EOS 600D with 1.5x sensor                                                    |
| Lens                                   | 35mm prime. Equivalent zoom range 52.5mm                                           |
| Tripod                                 | Manfrotto 190X extended to approx 1.65m.                                           |
| Map Licence                            | ©Copyright of Ordnance Survey Ireland. All Rights Reserved; License No: AR 0021819 |

Map Legend Area shown in 90-degree view Area shown in 53.5-degree view View point Site Boundary