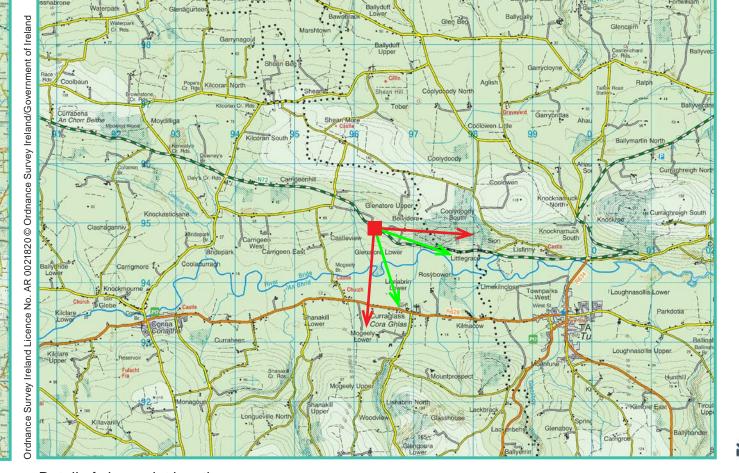

Detail of view point location.

Proposed Lymesorigs Wind Fam

1 3 4 6 2 7 5 8 11 9 10 12 15 17 14 13 16

1 3 4 6 2 7 5 8 11 5 10 12 15 17 14 13 16

94° Direction (Degrees)

## Photomontage 14

View Point: View from the N72 national road in the townland of Shanacoole, approximately 7.57 km north-west of the of the nearest turbine

| View point grid reference              | 196,232(E); 95,005(N)                                                              |
|----------------------------------------|------------------------------------------------------------------------------------|
| Date of image taken                    | 11.03.2018                                                                         |
| Time of image taken                    | 12:37pm                                                                            |
| View point elevation                   | 50m                                                                                |
| Angle of Views                         | 90° / 53.4°                                                                        |
| View Direction (Image Centre)          | 139°                                                                               |
| Horizontal extent of proposed turbines | 24°                                                                                |
| Distance to nearest proposed turbine   | 7.57km (T12)                                                                       |
| Number of proposed turbines visible    | 13/17                                                                              |
| Turbine Hub Height                     | 93.5m                                                                              |
| Turbine Tip Height                     | 150m                                                                               |
| Turbine Rotor Diameter                 | 113m                                                                               |
| Camera                                 | Canon EOS 600D with 1.5x sensor                                                    |
| Lens                                   | 35mm prime. Equivalent zoom range 52.5mm                                           |
| Tripod                                 | Manfrotto 190X extended to approx 1.65m.                                           |
| Map Licence                            | ©Copyright of Ordnance Survey Ireland. All Rights Reserved; License No: AR 0021819 |