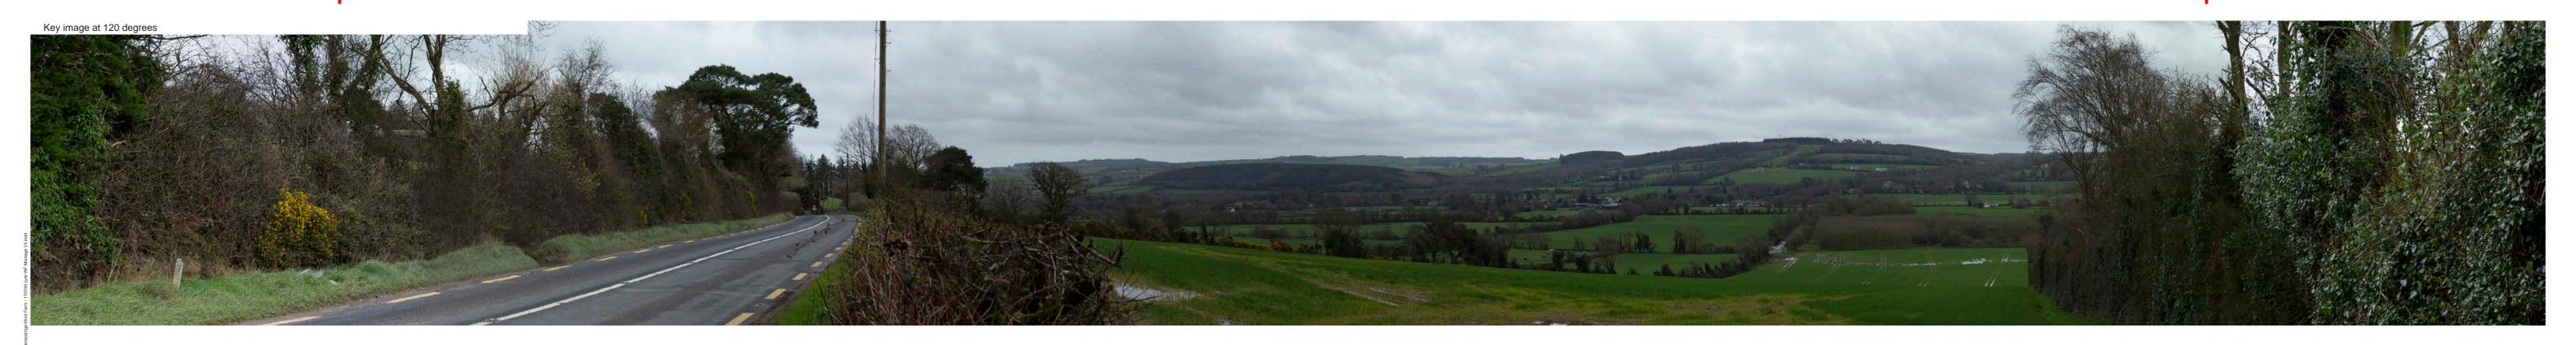

## Photomontage 14

View Point: View from the N72 national road in the townland of Shanacoole, approximately 7.57 km north-west of the of the nearest turbine

| View point grid reference              | 196,232(E); 95,005(N)                                                              |
|----------------------------------------|------------------------------------------------------------------------------------|
| Date of image taken                    | 11.03.2018                                                                         |
| Time of image taken                    | 12:37pm                                                                            |
| View point elevation                   | 50m                                                                                |
| Angle of Views                         | 90° / 53.4°                                                                        |
| View Direction (Image Centre)          | 139°                                                                               |
| Horizontal extent of proposed turbines | 24°                                                                                |
| Distance to nearest proposed turbine   | 7.57km (T12)                                                                       |
| Number of proposed turbines visible    | 13/17                                                                              |
| Turbine Hub Height                     | 93.5m                                                                              |
| Turbine Tip Height                     | 150m                                                                               |
| Turbine Rotor Diameter                 | 113m                                                                               |
| Camera                                 | Canon EOS 600D with 1.5x sensor                                                    |
| Lens                                   | 35mm prime. Equivalent zoom range 52.5mm                                           |
| Tripod                                 | Manfrotto 190X extended to approx 1.65m.                                           |
| Map Licence                            | ©Copyright of Ordnance Survey Ireland. All Rights Reserved; License No: AR 0021819 |