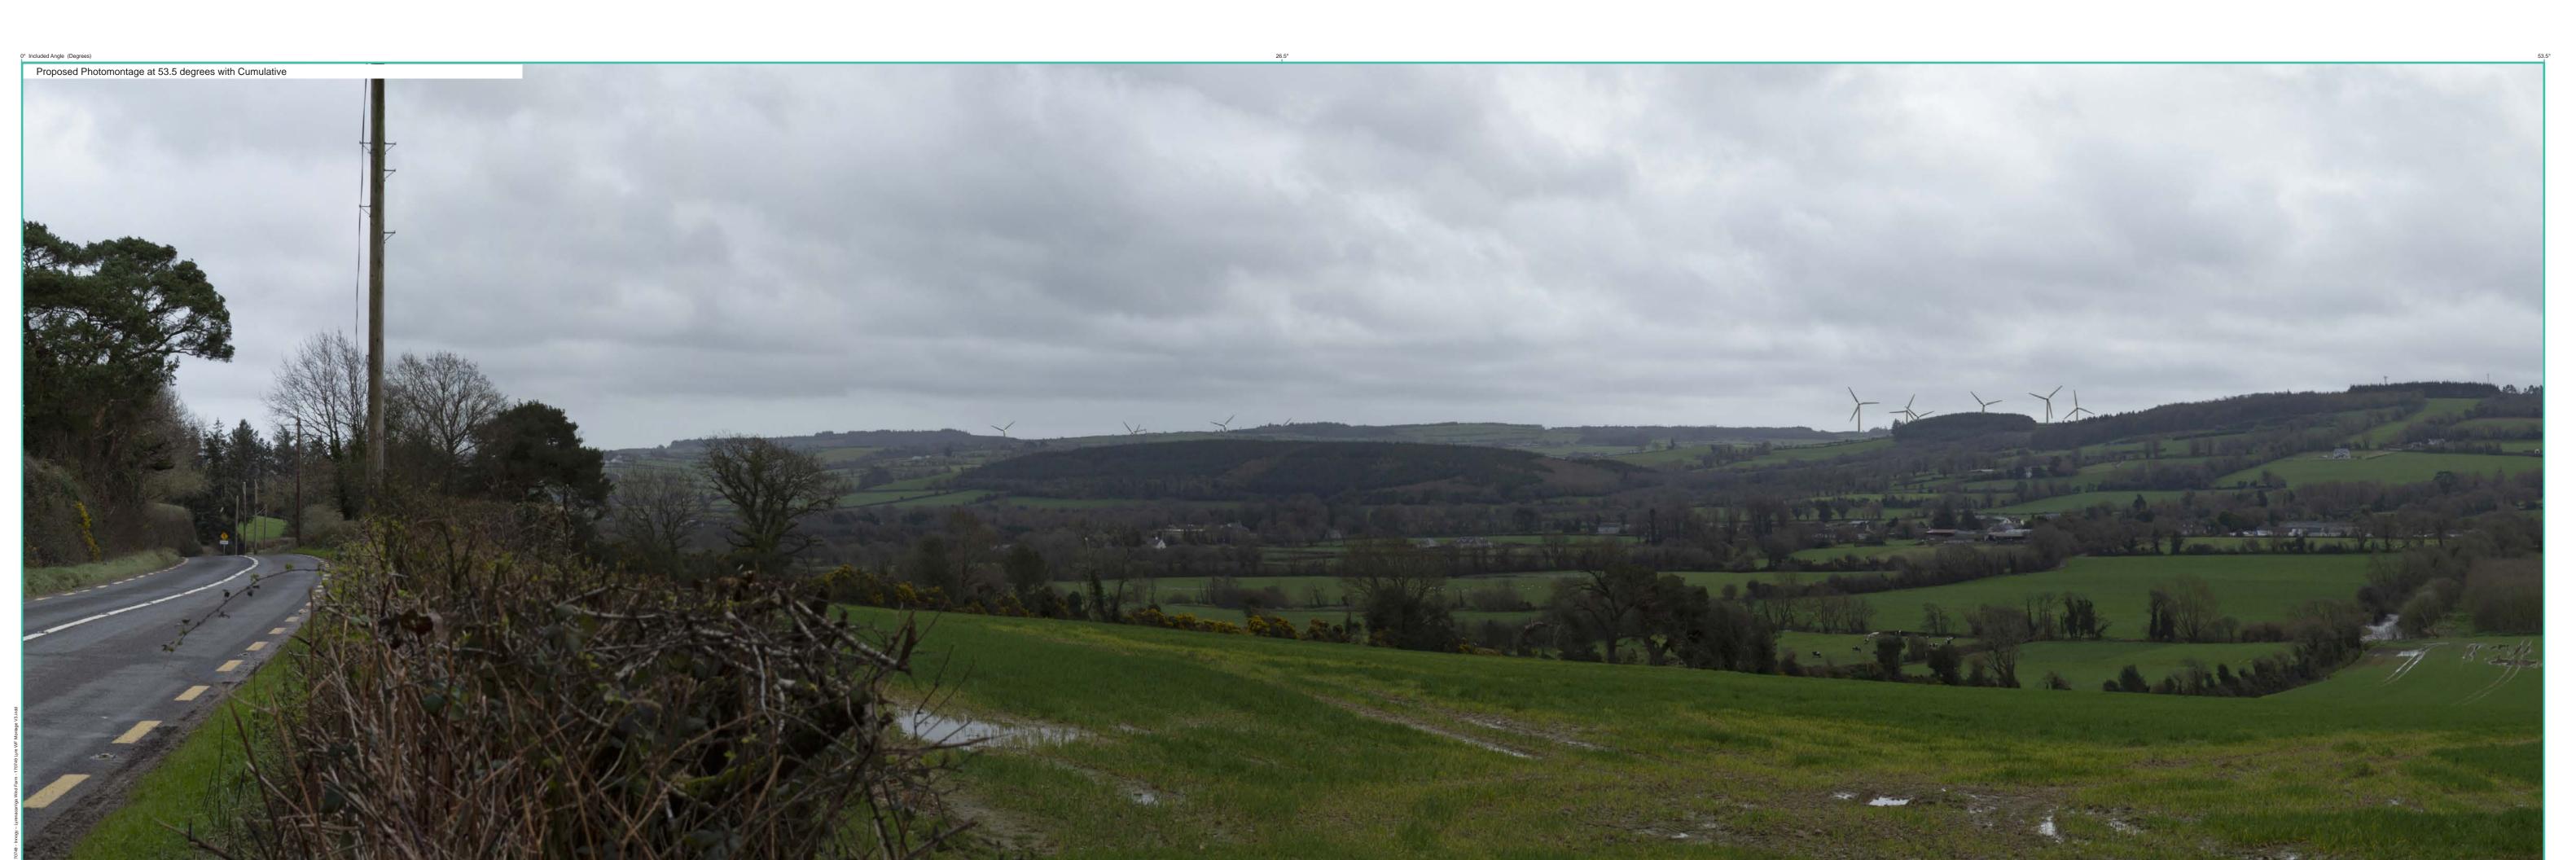

## Photomontage 14

View Point: View from the N72 national road in the townland of Shanacoole, approximately 7.57 km north-west of the of the nearest turbine

| View point grid reference              | 196,232(E); 95,005(N)                                                              |
|----------------------------------------|------------------------------------------------------------------------------------|
| Date of image taken                    | 11.03.2018                                                                         |
| Time of image taken                    | 12:37pm                                                                            |
| View point elevation                   | 50m                                                                                |
| Angle of Views                         | 90° / 53.4°                                                                        |
| View Direction (Image Centre)          | 139°                                                                               |
| Horizontal extent of proposed turbines | 24°                                                                                |
| Distance to nearest proposed turbine   | 7.57km (T12)                                                                       |
| Number of proposed turbines visible    | 13/17                                                                              |
| Turbine Hub Height                     | 93.5m                                                                              |
| Turbine Tip Height                     | 150m                                                                               |
| Turbine Rotor Diameter                 | 113m                                                                               |
| Camera                                 | Canon EOS 600D with 1.5x sensor                                                    |
| Lens                                   | 35mm prime. Equivalent zoom range 52.5mm                                           |
| Tripod                                 | Manfrotto 190X extended to approx 1.65m.                                           |
| Map Licence                            | ©Copyright of Ordnance Survey Ireland. All Rights Reserved; License No: AR 0021819 |

Map Legend Area shown in 90-degree view Area shown in 53.5-degree view View point Site Boundary