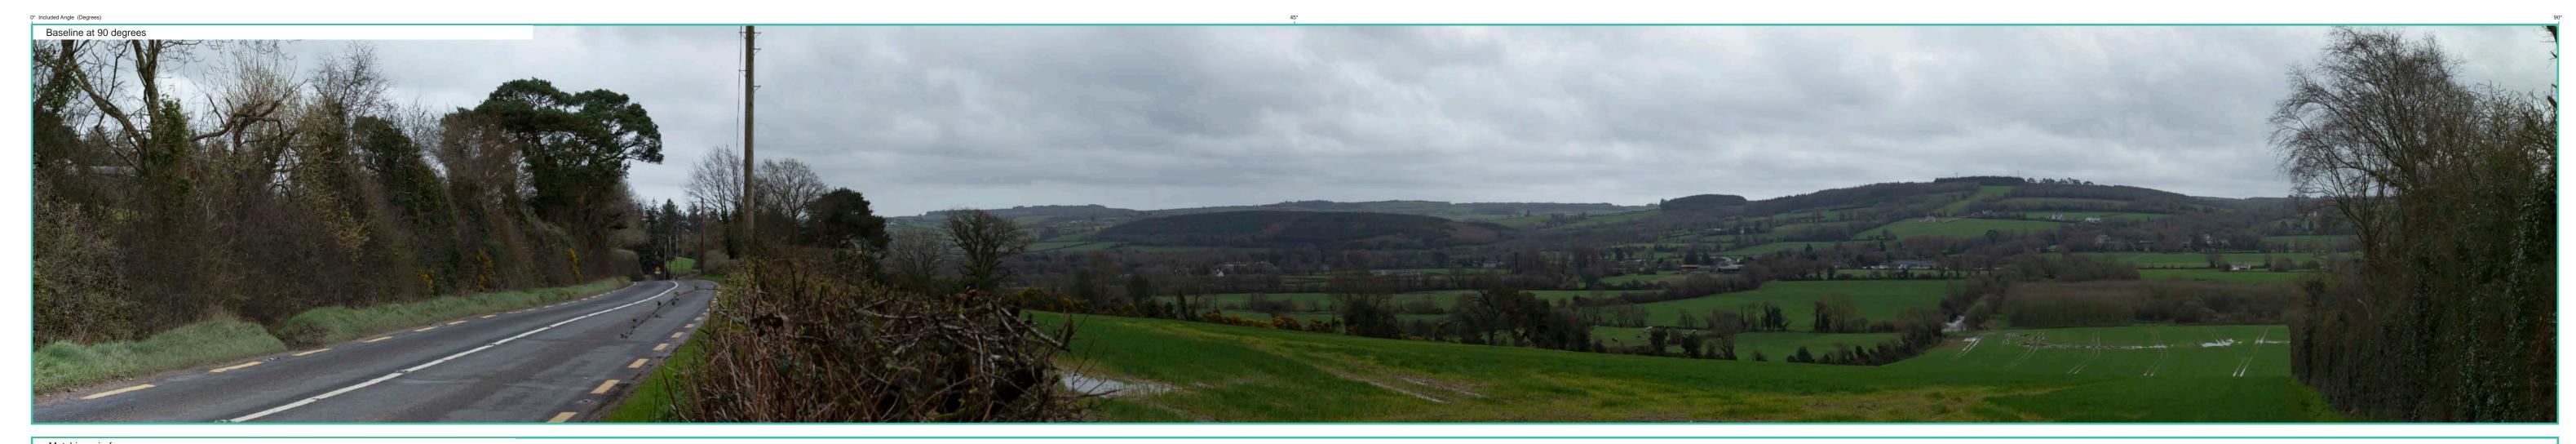

## Photomontage 14

View Point: View from the N72 national road in the townland of Shanacoole, approximately 7.57 km north-west of the of the nearest turbine

| View point grid reference              | 196,232(E); 95,005(N)                                                              |
|----------------------------------------|------------------------------------------------------------------------------------|
| Date of image taken                    | 11.03.2018                                                                         |
| Time of image taken                    | 12:37pm                                                                            |
| View point elevation                   | 50m                                                                                |
| Angle of Views                         | 90° / 53.4°                                                                        |
| View Direction (Image Centre)          | 139°                                                                               |
| Horizontal extent of proposed turbines | 24°                                                                                |
| Distance to nearest proposed turbine   | 7.57km (T12)                                                                       |
| Number of proposed turbines visible    | 13/17                                                                              |
| Turbine Hub Height                     | 93.5m                                                                              |
| Turbine Tip Height                     | 150m                                                                               |
| Turbine Rotor Diameter                 | 113m                                                                               |
| Camera                                 | Canon EOS 600D with 1.5x sensor                                                    |
| Lens                                   | 35mm prime. Equivalent zoom range 52.5mm                                           |
| Tripod                                 | Manfrotto 190X extended to approx 1.65m.                                           |
| Map Licence                            | ©Copyright of Ordnance Survey Ireland. All Rights Reserved; License No: AR 0021819 |

Map Legend Area shown in 90-degree view Area shown in 53.5-degree view View point Site Boundary