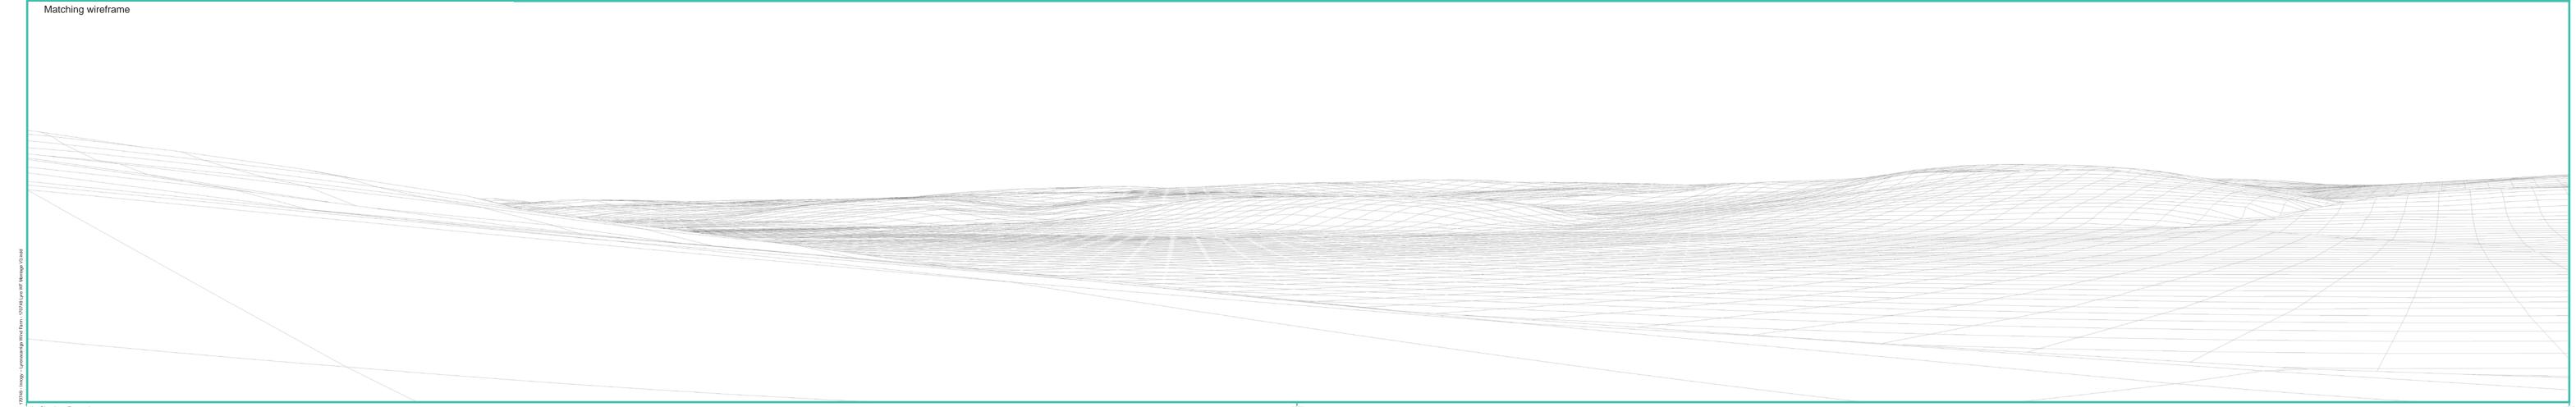

## Wireframe Legend

Proposed Wind Farm in Blue ermitted Wind Farms in Pink Existing Wind Farms in Grey