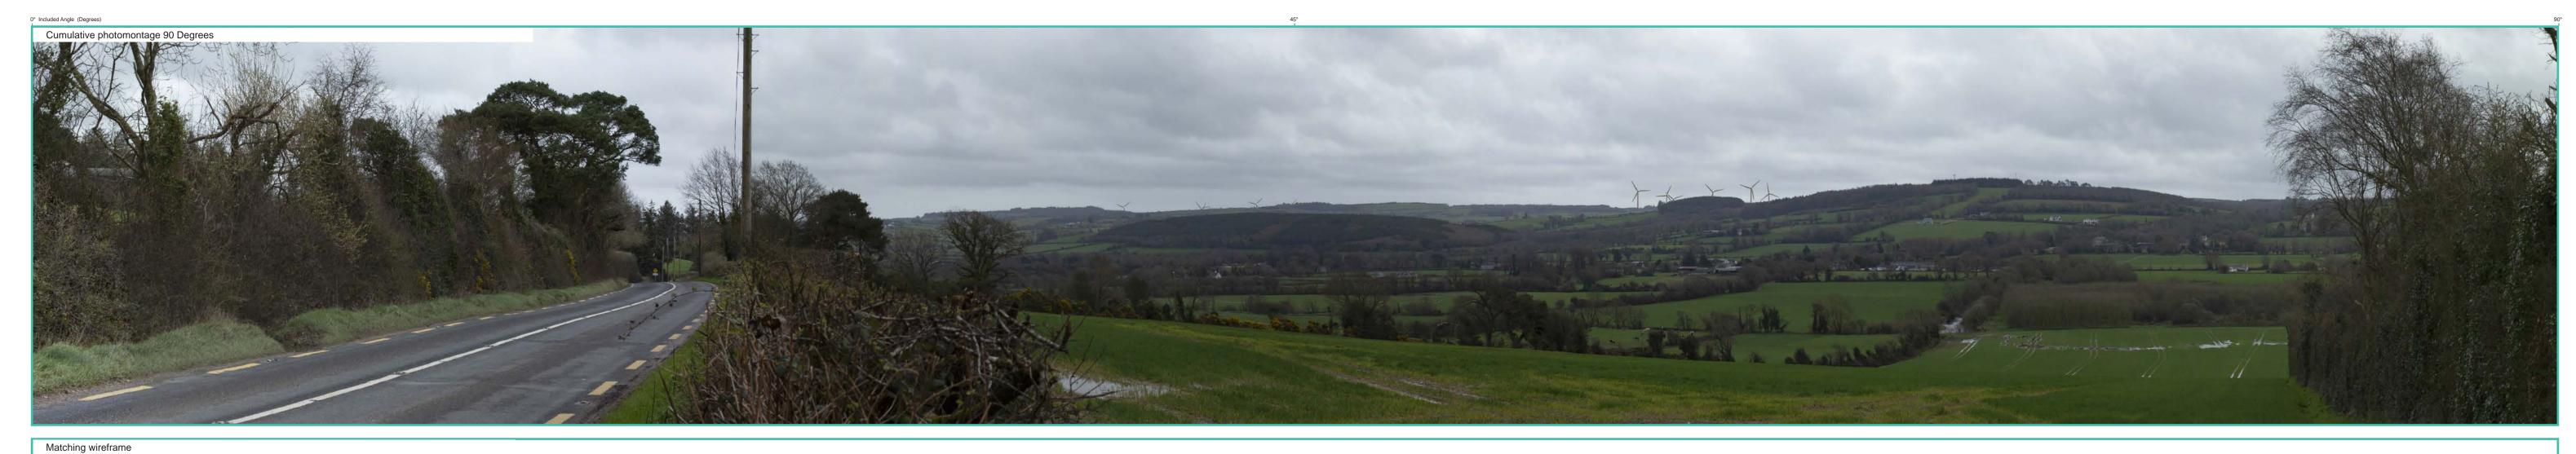

## Photomontage 14

View Point: View from the N72 national road in the townland of Shanacoole, approximately 7.57 km north-west of the of the nearest turbine

| View point grid reference              | 196,232(E); 95,005(N)                                                              |
|----------------------------------------|------------------------------------------------------------------------------------|
| Date of image taken                    | 11.03.2018                                                                         |
| Time of image taken                    | 12:37pm                                                                            |
| View point elevation                   | 50m                                                                                |
| Angle of Views                         | 90° / 53.4°                                                                        |
| View Direction (Image Centre)          | 139°                                                                               |
| Horizontal extent of proposed turbines | 24°                                                                                |
| Distance to nearest proposed turbine   | 7.57km (T12)                                                                       |
| Number of proposed turbines visible    | 13/17                                                                              |
| Turbine Hub Height                     | 93.5m                                                                              |
| Turbine Tip Height                     | 150m                                                                               |
| Turbine Rotor Diameter                 | 113m                                                                               |
| Camera                                 | Canon EOS 600D with 1.5x sensor                                                    |
| Lens                                   | 35mm prime. Equivalent zoom range 52.5mm                                           |
| Tripod                                 | Manfrotto 190X extended to approx 1.65m.                                           |
| Map Licence                            | ©Copyright of Ordnance Survey Ireland. All Rights Reserved; License No: AR 0021819 |

Map Legend Area shown in 90-degree view Area shown in 53.5-degree view View point Site Boundary