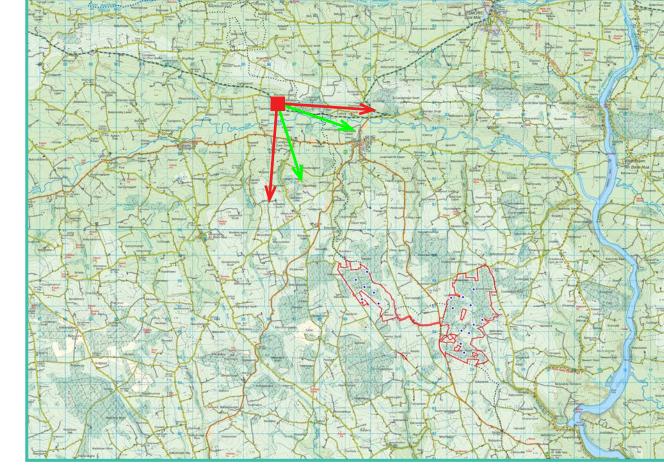

## Prepared by

Planning & Environmental Consultants
Tuam Road, Galway.

Website: www.mkoireland.ie

Tel: (091) 73 56 11
E-mail: info@mkoireland.ie

View point relative to 20km radius.

View point relative to wind farm site (core boundary outlined in red).

Detail of view point location.

Proposed Lymesorigs Wind Fam

1 3 4 6 2 7 5 8 11 9 10 12 15 17 14 13 16

1 3 4 6 2 7 5 8 11 5 10 12 15 17 14 13 16

94° Direction (Degrees)