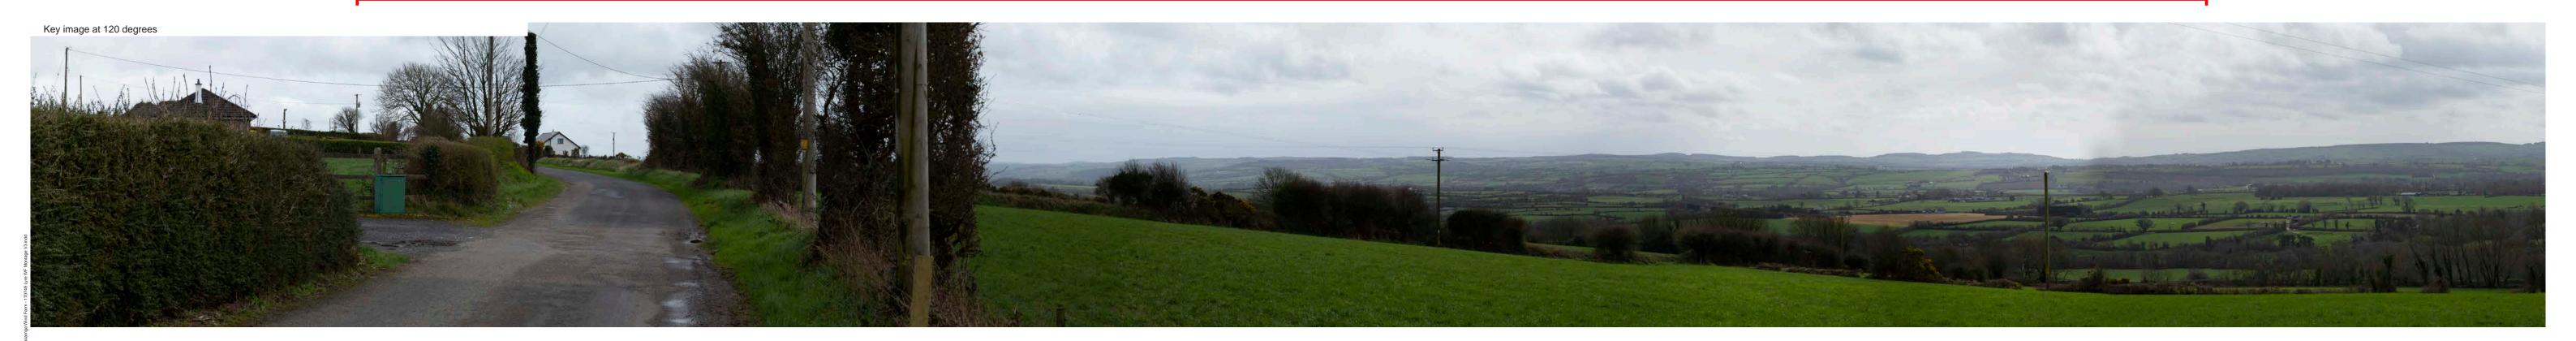

## Photomontage 13

View Point: View from L-5856 local road on County Cork Scenic Route S6 in the townland of Currabeha, approximately 13.12km north-west of the of the nearest turbine

| tarbine                                |                                                                                    |
|----------------------------------------|------------------------------------------------------------------------------------|
| View point grid reference              | 189,926(E); 97,128(N)                                                              |
| Date of image taken                    | 11.03.2019                                                                         |
| Time of image taken                    | 11:58am                                                                            |
| View point elevation                   | 140m                                                                               |
| Angle of Views                         | 90° / 53.4°                                                                        |
| View Direction (Image Centre)          | 125°                                                                               |
| Horizontal extent of proposed turbines | 11°                                                                                |
| Distance to nearest proposed turbine   | 13.12km (T12)                                                                      |
| Number of proposed turbines visible    | 17/17                                                                              |
| Turbine Hub Height                     | 93.5m                                                                              |
| Turbine Tip Height                     | 150m                                                                               |
| Turbine Rotor Diameter                 | 113m                                                                               |
| Camera                                 | Canon EOS 600D with 1.5x sensor                                                    |
| Lens                                   | 35mm prime. Equivalent zoom range 52.5mm                                           |
| Tripod                                 | Manfrotto 190X extended to approx 1.65m.                                           |
| Map Licence                            | ©Copyright of Ordnance Survey Ireland. All Rights Reserved; License No: AR 0021819 |

Map Legend Area shown in 90-degree view Area shown in 53.5-degree view View point Site Boundary