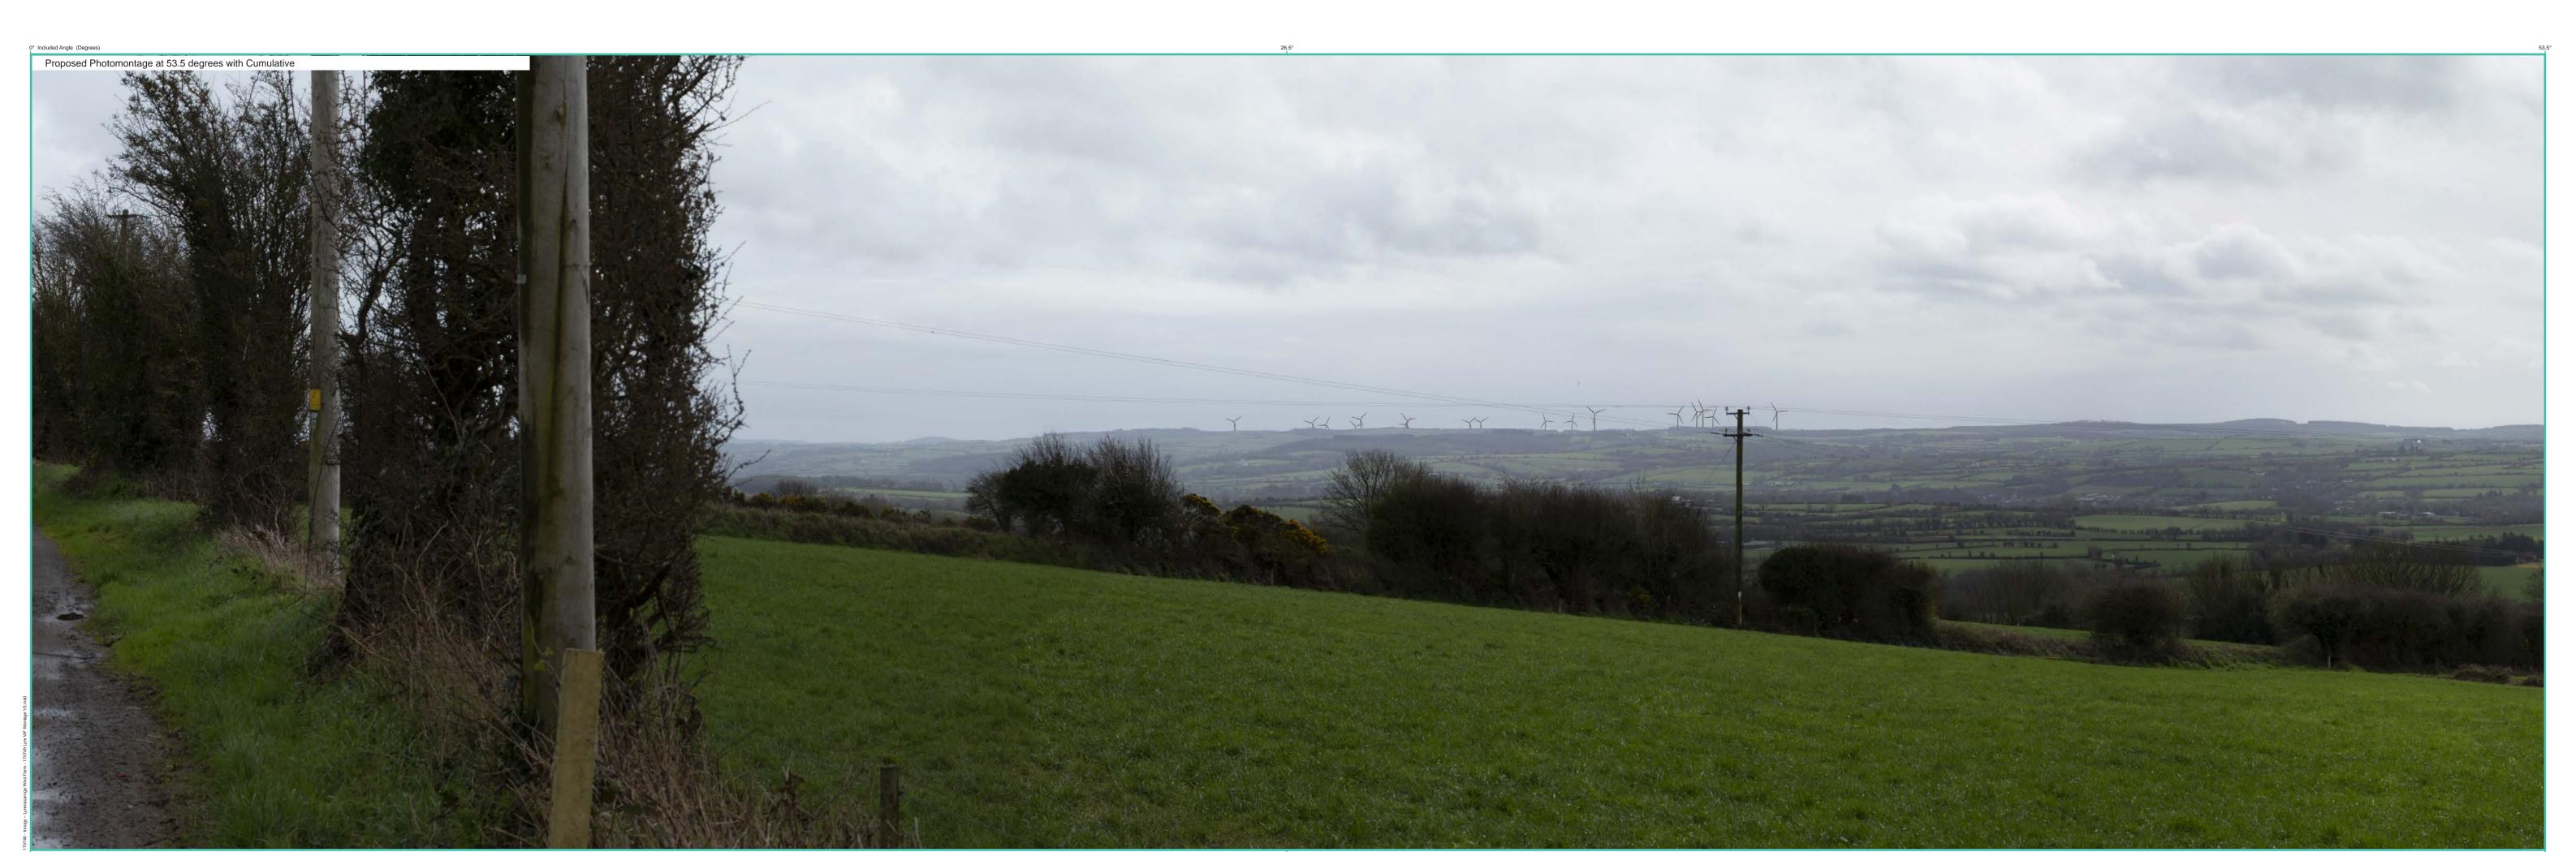

## Photomontage 13

View Point: View from L-5856 local road on County Cork Scenic Route S6 in the townland of Currabeha, approximately 13.12km north-west of the of the nearest turbine

| tarbine                                |                                                                                    |
|----------------------------------------|------------------------------------------------------------------------------------|
| View point grid reference              | 189,926(E); 97,128(N)                                                              |
| Date of image taken                    | 11.03.2019                                                                         |
| Time of image taken                    | 11:58am                                                                            |
| View point elevation                   | 140m                                                                               |
| Angle of Views                         | 90° / 53.4°                                                                        |
| View Direction (Image Centre)          | 125°                                                                               |
| Horizontal extent of proposed turbines | 11°                                                                                |
| Distance to nearest proposed turbine   | 13.12km (T12)                                                                      |
| Number of proposed turbines visible    | 17/17                                                                              |
| Turbine Hub Height                     | 93.5m                                                                              |
| Turbine Tip Height                     | 150m                                                                               |
| Turbine Rotor Diameter                 | 113m                                                                               |
| Camera                                 | Canon EOS 600D with 1.5x sensor                                                    |
| Lens                                   | 35mm prime. Equivalent zoom range 52.5mm                                           |
| Tripod                                 | Manfrotto 190X extended to approx 1.65m.                                           |
| Map Licence                            | ©Copyright of Ordnance Survey Ireland. All Rights Reserved; License No: AR 0021819 |

## Wireframe Legend

Proposed Wind Farm in Blue Permitted Wind Farms in Pink Existing Wind Farms in Grey

1 3 4 6 2 7 5 8 11 9 10 12 15 14 13 17 16

District (December 1)

170°

0° Included Angle (Degrees)

Matching wireframe

Existing Woodhouse 1 Wind Farm
(Not visible due to topography & screening)

Existing Woodhouse 2 Wind Farm
(Not visible due to topography & screening)