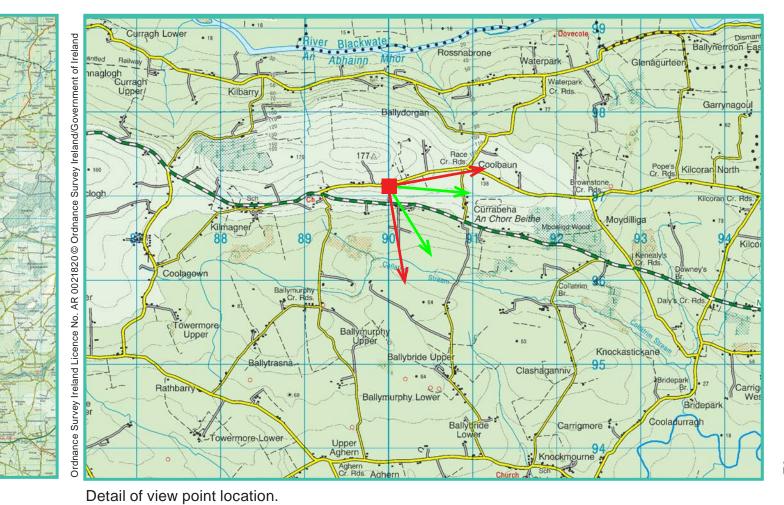

## Photomontage 13

View Point: View from L-5856 local road on County Cork Scenic Route S6 in the townland of Currabeha, approximately 13.12km north-west of the of the nearest turbine

| tarbine                                |                                                                                    |
|----------------------------------------|------------------------------------------------------------------------------------|
| View point grid reference              | 189,926(E); 97,128(N)                                                              |
| Date of image taken                    | 11.03.2019                                                                         |
| Time of image taken                    | 11:58am                                                                            |
| View point elevation                   | 140m                                                                               |
| Angle of Views                         | 90° / 53.4°                                                                        |
| View Direction (Image Centre)          | 125°                                                                               |
| Horizontal extent of proposed turbines | 11°                                                                                |
| Distance to nearest proposed turbine   | 13.12km (T12)                                                                      |
| Number of proposed turbines visible    | 17/17                                                                              |
| Turbine Hub Height                     | 93.5m                                                                              |
| Turbine Tip Height                     | 150m                                                                               |
| Turbine Rotor Diameter                 | 113m                                                                               |
| Camera                                 | Canon EOS 600D with 1.5x sensor                                                    |
| Lens                                   | 35mm prime. Equivalent zoom range 52.5mm                                           |
| Tripod                                 | Manfrotto 190X extended to approx 1.65m.                                           |
| Map Licence                            | ©Copyright of Ordnance Survey Ireland. All Rights Reserved; License No: AR 0021819 |

Map Legend Area shown in 90-degree view Area shown in 53.5-degree view View point Site Boundary