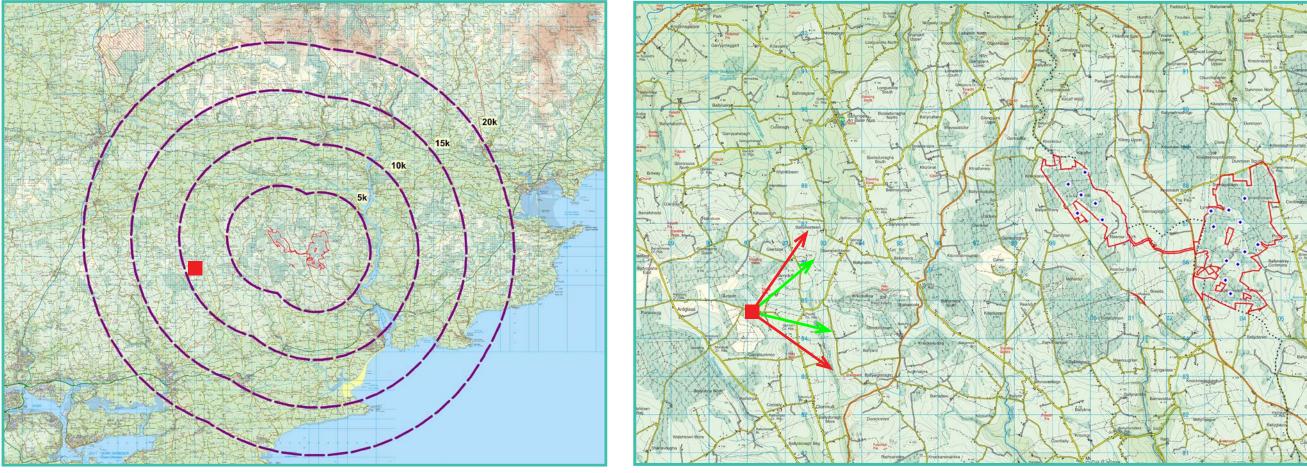

# Photomontage 12

View Point: View from L-7814 local road on County Cork Scenic Route S44 in the townland of Gurteen, 8.84 km west of the of the nearest turbine.

| View point grid reference              | 191,180(E); 84,687(N)                                                              |
|----------------------------------------|------------------------------------------------------------------------------------|
| Date of image taken                    | 12.09.2018                                                                         |
| Time of image taken                    | 1:58pm                                                                             |
| View point elevation                   | 190m                                                                               |
| Angle of Views                         | 90° / 53.4°                                                                        |
| View Direction (Image Centre)          | 79°                                                                                |
| Horizontal extent of proposed turbines | 22°                                                                                |
| Distance to nearest proposed turbine   | 8.84km (T17)                                                                       |
| Number of proposed turbines visible    | 10/17                                                                              |
| Turbine Hub Height                     | 93.5m                                                                              |
| Turbine Tip Height                     | 150m                                                                               |
| Turbine Rotor Diameter                 | 113m                                                                               |
| Camera                                 | Canon EOS 600D with 1.5x sensor                                                    |
| Lens                                   | 35mm prime. Equivalent zoom range 52.5mm                                           |
| Tripod                                 | Manfrotto 190X extended to approx 1.65m.                                           |
| Map Licence                            | ©Copyright of Ordnance Survey Ireland. All Rights Reserved; License No: AR 0021819 |

View point relative to 20km radius.

View point relative to wind farm site (core boundary outlined in red).

Detail of view point location.