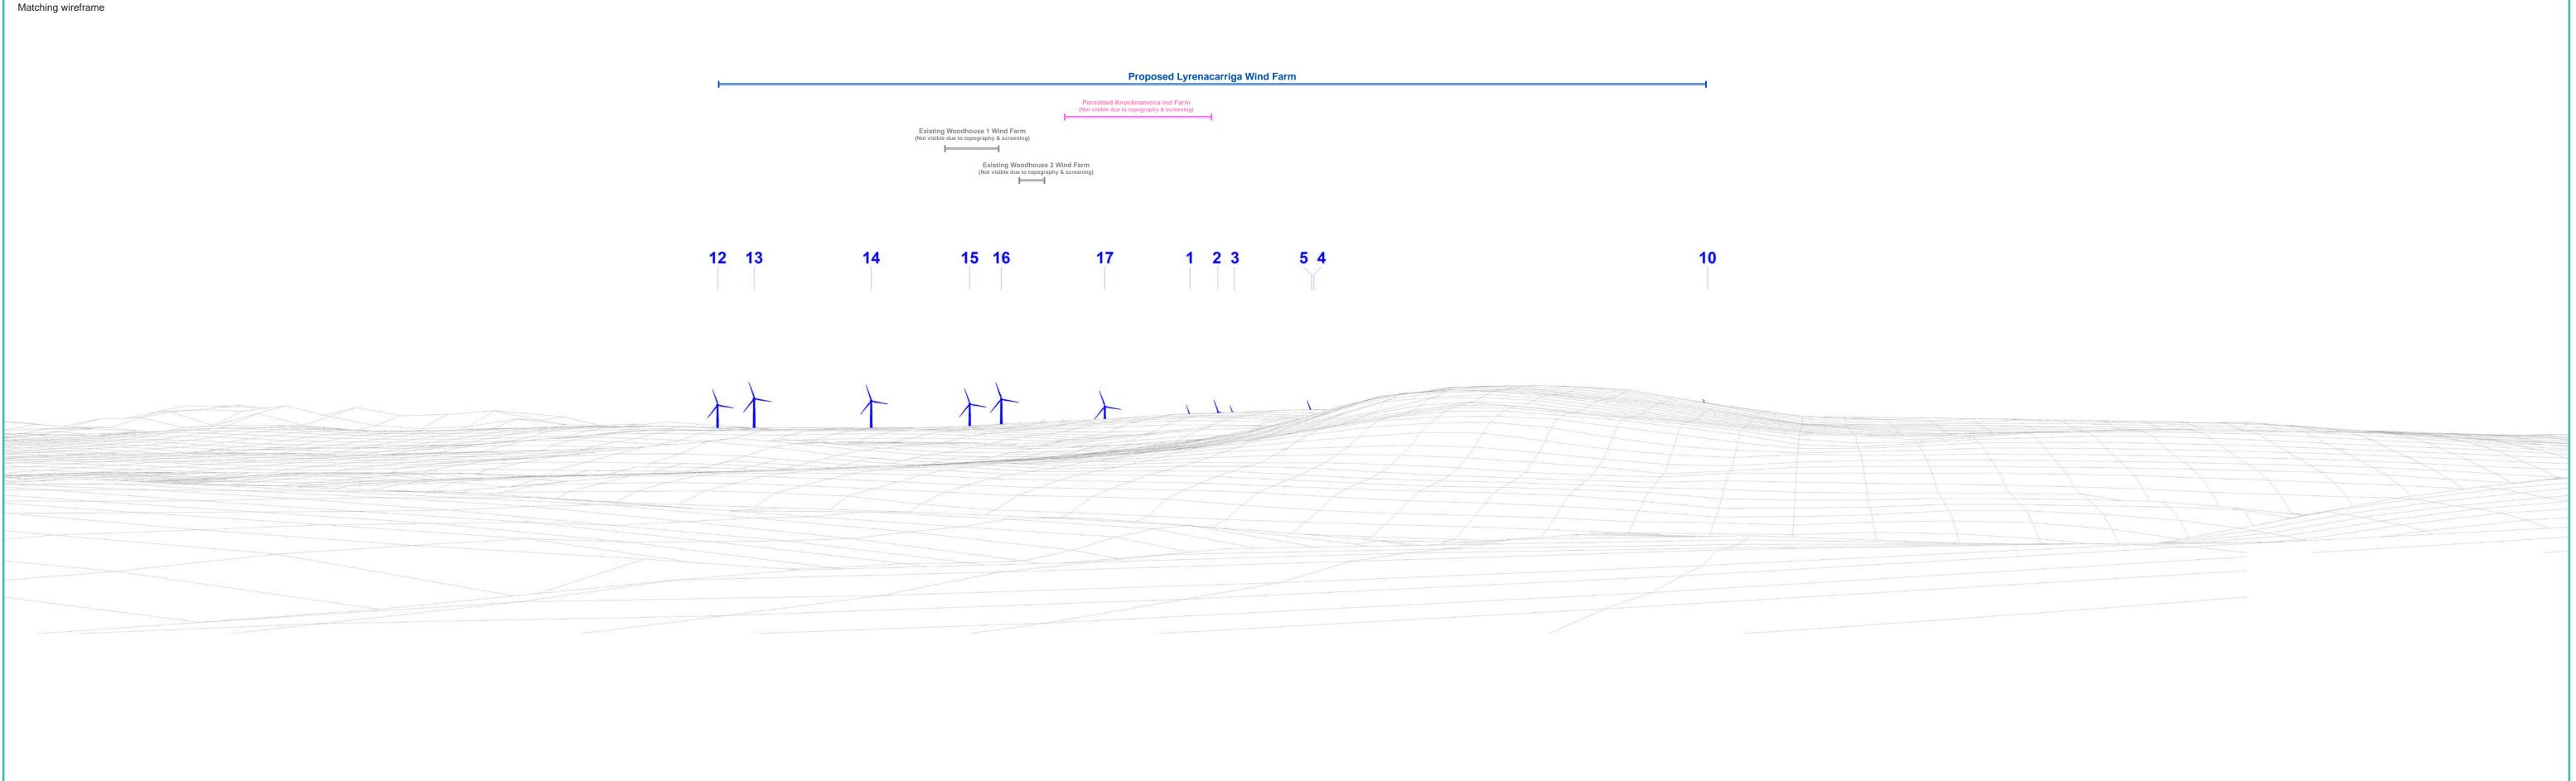

# Photomontage 12

View Point: View from L-7814 local road on County Cork Scenic Route S44 in the townland of Gurteen, 8.84 km west of the of the nearest turbine.

| View point grid reference              | 191,180(E); 84,687(N)                                                              |
|----------------------------------------|------------------------------------------------------------------------------------|
| Date of image taken                    | 12.09.2018                                                                         |
| Time of image taken                    | 1:58pm                                                                             |
| View point elevation                   | 190m                                                                               |
| Angle of Views                         | 90° / 53.4°                                                                        |
| View Direction (Image Centre)          | 79°                                                                                |
| Horizontal extent of proposed turbines | 22°                                                                                |
| Distance to nearest proposed turbine   | 8.84km (T17)                                                                       |
| Number of proposed turbines visible    | 10/17                                                                              |
| Turbine Hub Height                     | 93.5m                                                                              |
| Turbine Tip Height                     | 150m                                                                               |
| Turbine Rotor Diameter                 | 113m                                                                               |
| Camera                                 | Canon EOS 600D with 1.5x sensor                                                    |
| Lens                                   | 35mm prime. Equivalent zoom range 52.5mm                                           |
| Tripod                                 | Manfrotto 190X extended to approx 1.65m.                                           |
| Map Licence                            | ©Copyright of Ordnance Survey Ireland. All Rights Reserved; License No: AR 0021819 |

## Wireframe Legend

Proposed Wind Farm in Blue Permitted Wind Farms in Pink Existing Wind Farms in Grey

#### Prepared by

MKO Planning & Environmental Consultants Tuam Road, Galway.

Tel: (091) 73 56 11 E-mail: info@mkoireland.ie Website: www.mkoireland.ie

Matching wireframe

Existing Woodhouse 1 Wind Farm (Not visible due to topography & screening)

> Existing Woodhouse 2 Wind Farm (Not visible due to topography & screening)

### Matching wireframe

| 12 |
|----|
|    |
|    |
|    |
|    |
|    |
|    |
|    |
|    |
|    |
|    |
|    |
|    |
|    |
|    |
|    |
|    |
|    |
|    |
|    |
|    |
|    |
|    |
|    |
|    |
|    |
|    |
|    |
|    |