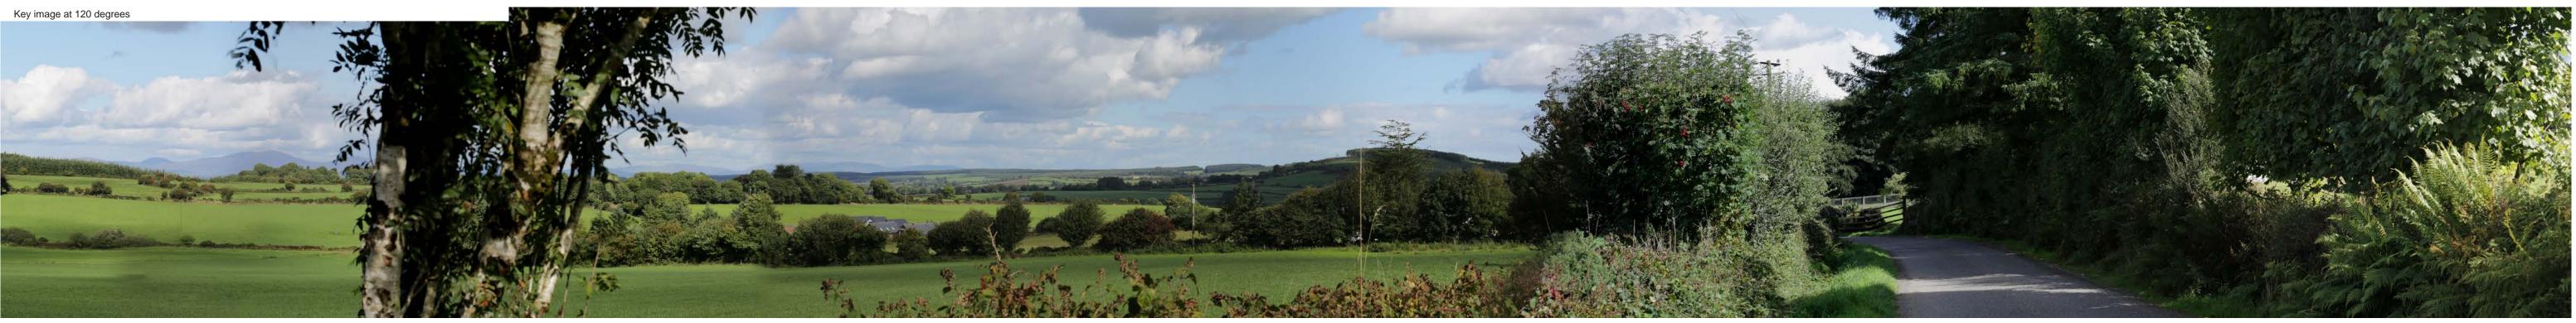

# Photomontage 12

View Point: View from L-7814 local road on County Cork Scenic Route S44 in the townland of Gurteen, 8.84 km west of the of the nearest turbine.

| View point grid reference              | 191,180(E); 84,687(N)                                                              |
|----------------------------------------|------------------------------------------------------------------------------------|
| Date of image taken                    | 12.09.2018                                                                         |
| Time of image taken                    | 1:58pm                                                                             |
| View point elevation                   | 190m                                                                               |
| Angle of Views                         | 90° / 53.4°                                                                        |
| View Direction (Image Centre)          | 79°                                                                                |
| Horizontal extent of proposed turbines | 22°                                                                                |
| Distance to nearest proposed turbine   | 8.84km (T17)                                                                       |
| Number of proposed turbines visible    | 10/17                                                                              |
| Turbine Hub Height                     | 93.5m                                                                              |
| Turbine Tip Height                     | 150m                                                                               |
| Turbine Rotor Diameter                 | 113m                                                                               |
| Camera                                 | Canon EOS 600D with 1.5x sensor                                                    |
| Lens                                   | 35mm prime. Equivalent zoom range 52.5mm                                           |
| Tripod                                 | Manfrotto 190X extended to approx 1.65m.                                           |
| Map Licence                            | ©Copyright of Ordnance Survey Ireland. All Rights Reserved; License No: AR 0021819 |

# 90 - Degree View Extent