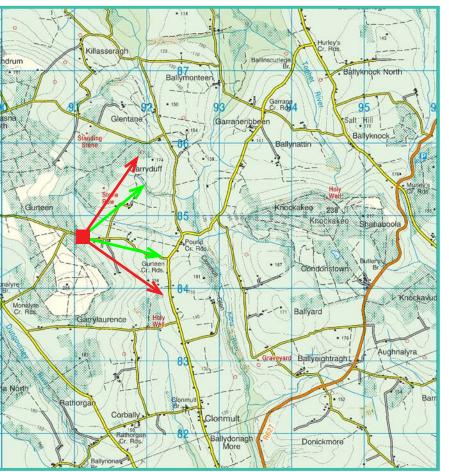

# Photomontage 12

View Point: View from L-7814 local road on County Cork Scenic Route S44 in the townland of Gurteen, 8.84 km west of the of the nearest turbine.

| View point grid reference              | 191,180(E); 84,687(N)                                                              |
|----------------------------------------|------------------------------------------------------------------------------------|
| Date of image taken                    | 12.09.2018                                                                         |
| Time of image taken                    | 1:58pm                                                                             |
| View point elevation                   | 190m                                                                               |
| Angle of Views                         | 90° / 53.4°                                                                        |
| View Direction (Image Centre)          | 79°                                                                                |
| Horizontal extent of proposed turbines | 22°                                                                                |
| Distance to nearest proposed turbine   | 8.84km (T17)                                                                       |
| Number of proposed turbines visible    | 10/17                                                                              |
| Turbine Hub Height                     | 93.5m                                                                              |
| Turbine Tip Height                     | 150m                                                                               |
| Turbine Rotor Diameter                 | 113m                                                                               |
| Camera                                 | Canon EOS 600D with 1.5x sensor                                                    |
| Lens                                   | 35mm prime. Equivalent zoom range 52.5mm                                           |
| Tripod                                 | Manfrotto 190X extended to approx 1.65m.                                           |
| Map Licence                            | ©Copyright of Ordnance Survey Ireland. All Rights Reserved; License No: AR 0021819 |

View point relative to 20km radius.

View point relative to wind farm site (core boundary outlined in red).

Detail of view point location.