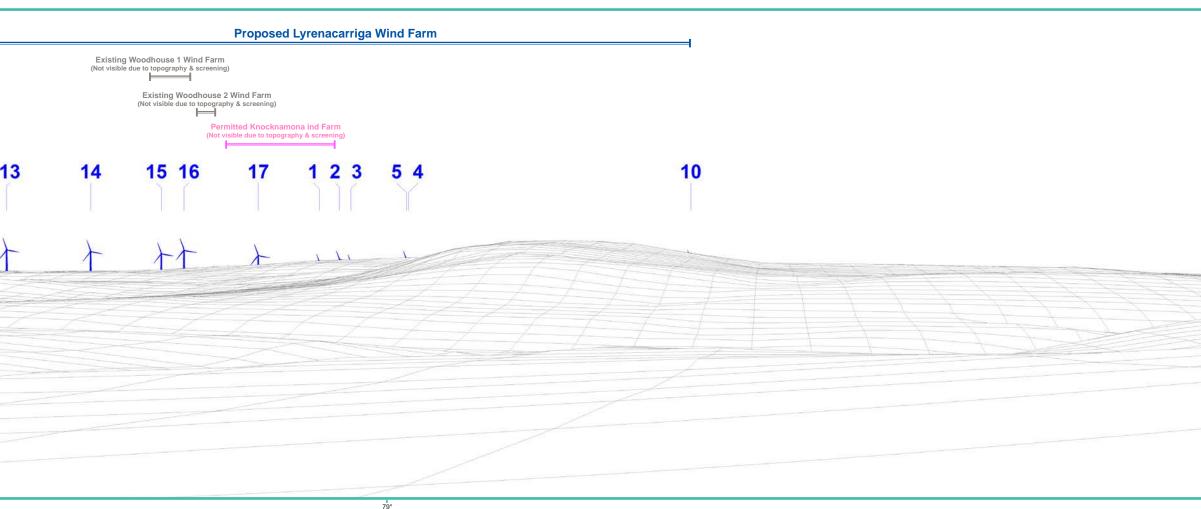

## Wireframe Legend

Proposed Wind Farm in Blue Permitted Wind Farms in Pink Existing Wind Farms in Grey

#### Prepared by

MKO Planning & Environmental Consultants Tuam Road, Galway.

Tel: (091) 73 56 11 E-mail: info@mkoireland.ie Website: www.mkoireland.ie

Matching wireframe

Existing Woodhouse 1 Wind Farm (Not visible due to topography & screening)

> Existing Woodhouse 2 Wind Farm (Not visible due to topography & screening)