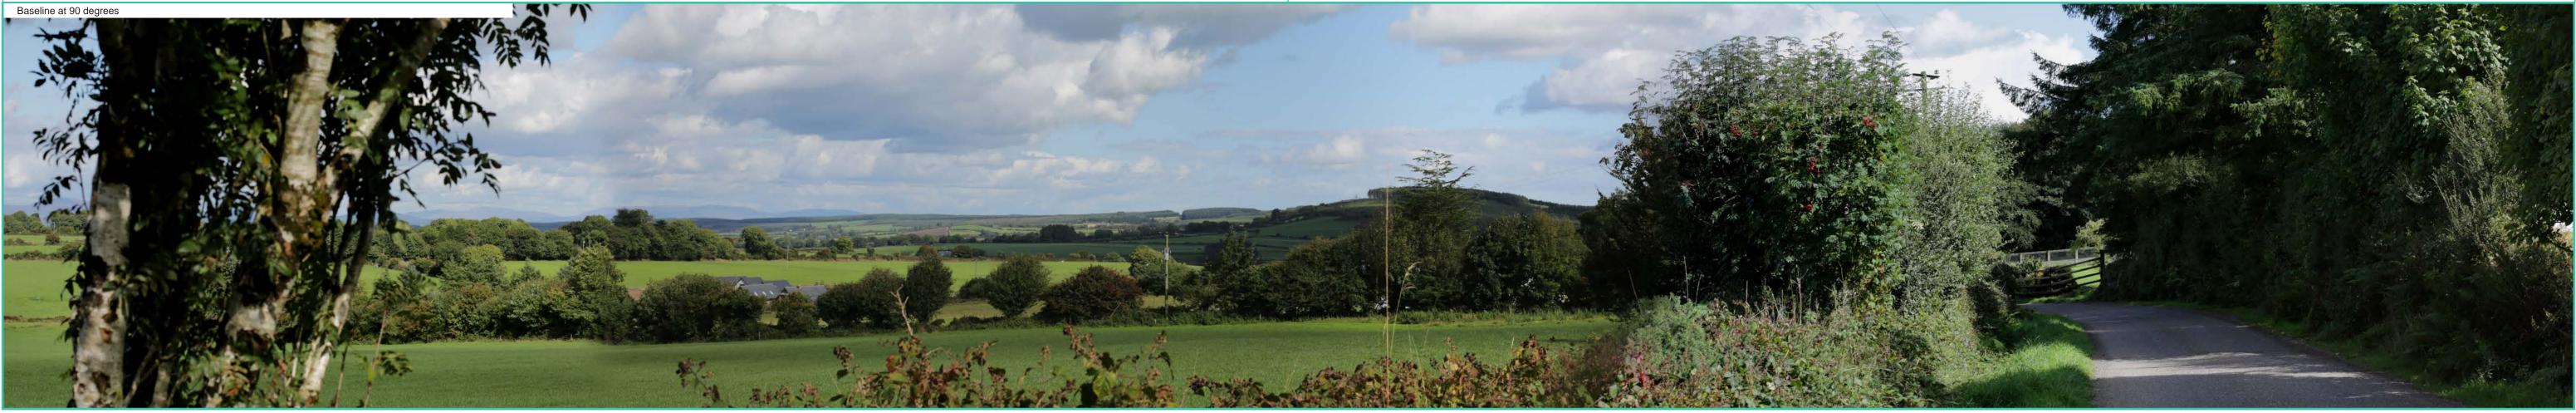

# Photomontage 12

View Point: View from L-7814 local road on County Cork Scenic Route S44 in the townland of Gurteen, 8.84 km west of the of the nearest turbine.

| View point grid reference              | 191,180(E); 84,687(N)                                                              |
|----------------------------------------|------------------------------------------------------------------------------------|
| Date of image taken                    | 12.09.2018                                                                         |
| Time of image taken                    | 1:58pm                                                                             |
| View point elevation                   | 190m                                                                               |
| Angle of Views                         | 90° / 53.4°                                                                        |
| View Direction (Image Centre)          | 79°                                                                                |
| Horizontal extent of proposed turbines | 22°                                                                                |
| Distance to nearest proposed turbine   | 8.84km (T17)                                                                       |
| Number of proposed turbines visible    | 10/17                                                                              |
| Turbine Hub Height                     | 93.5m                                                                              |
| Turbine Tip Height                     | 150m                                                                               |
| Turbine Rotor Diameter                 | 113m                                                                               |
| Camera                                 | Canon EOS 600D with 1.5x sensor                                                    |
| Lens                                   | 35mm prime. Equivalent zoom range 52.5mm                                           |
| Tripod                                 | Manfrotto 190X extended to approx 1.65m.                                           |
| Map Licence                            | ©Copyright of Ordnance Survey Ireland. All Rights Reserved; License No: AR 0021819 |

# 90 - Degree View Extent