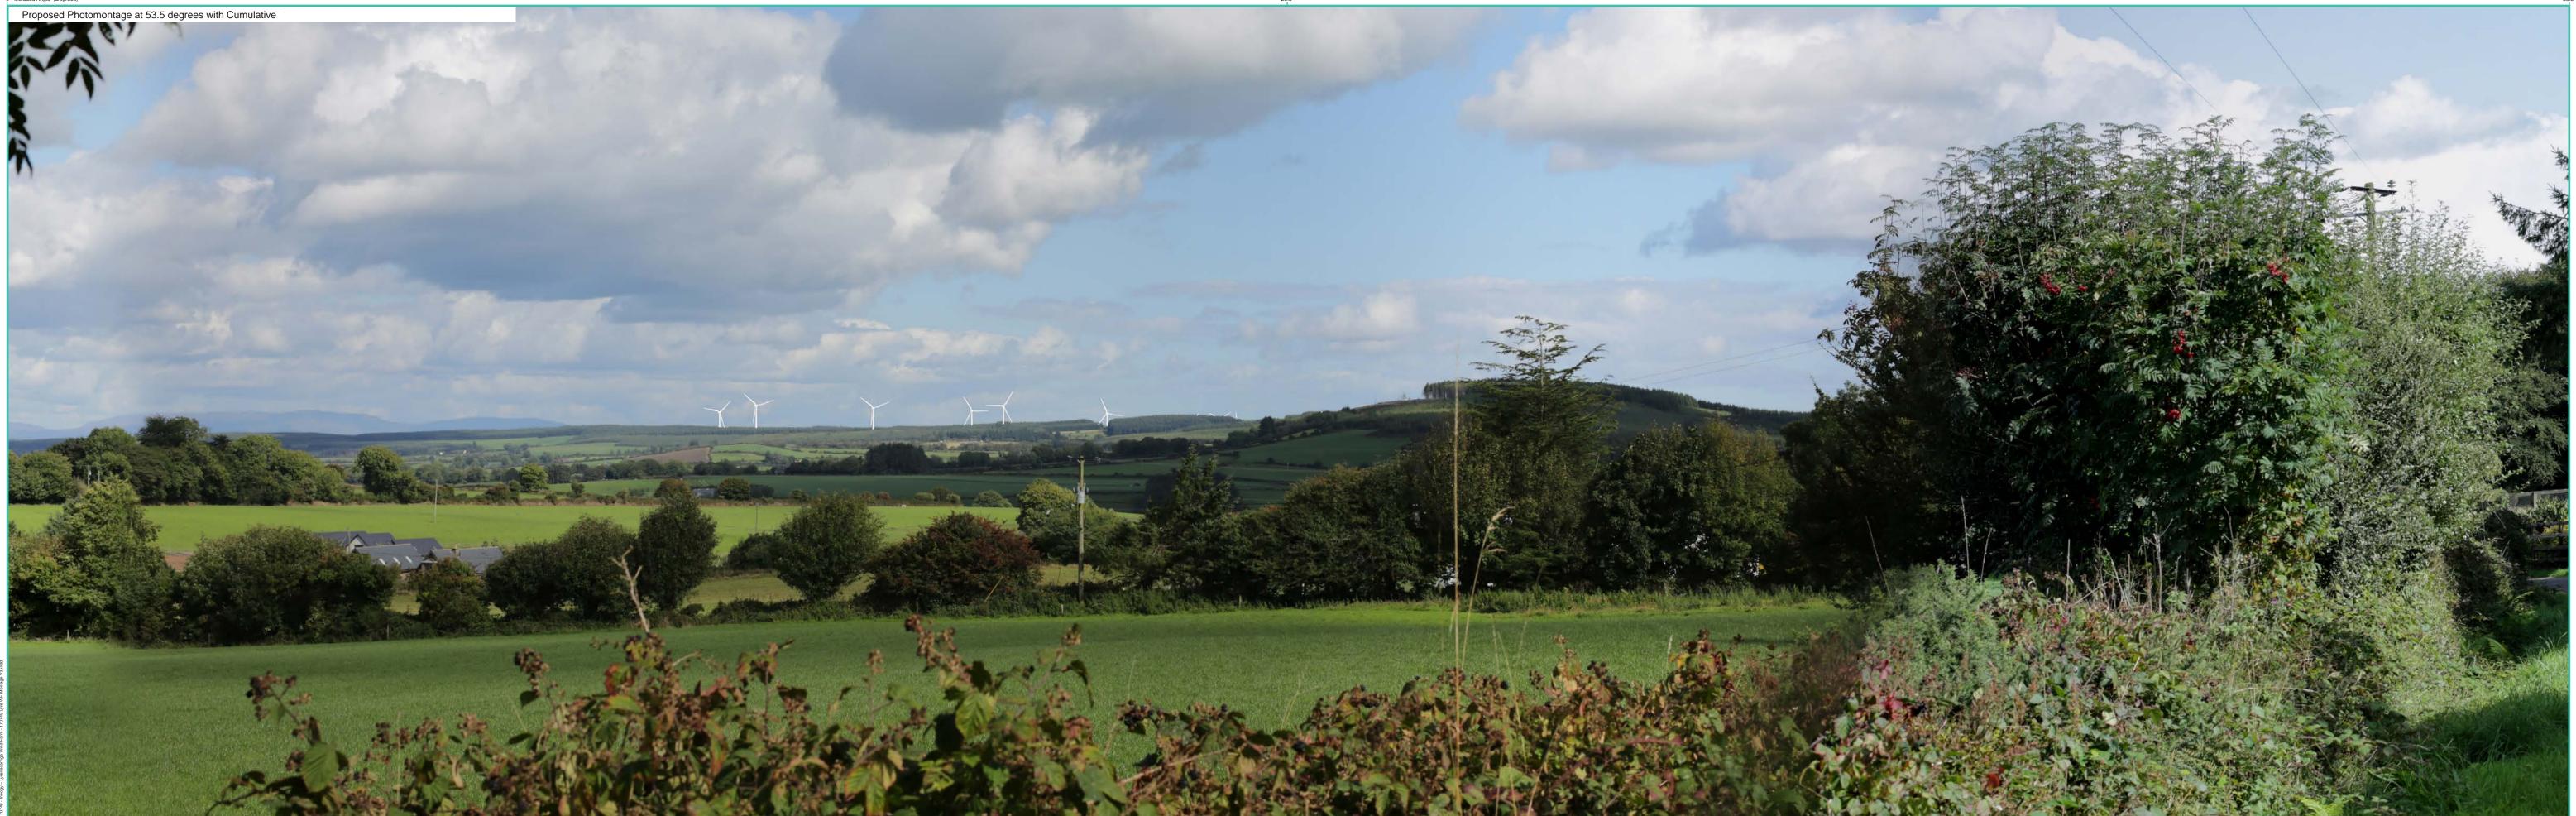

# Photomontage 12

View Point: View from L-7814 local road on County Cork Scenic Route S44 in the townland of Gurteen, 8.84 km west of the of the nearest turbine.

| View point grid reference              | 191,180(E); 84,687(N)                                                              |
|----------------------------------------|------------------------------------------------------------------------------------|
| Date of image taken                    | 12.09.2018                                                                         |
| Time of image taken                    | 1:58pm                                                                             |
| View point elevation                   | 190m                                                                               |
| Angle of Views                         | 90° / 53.4°                                                                        |
| View Direction (Image Centre)          | 79°                                                                                |
| Horizontal extent of proposed turbines | 22°                                                                                |
| Distance to nearest proposed turbine   | 8.84km (T17)                                                                       |
| Number of proposed turbines visible    | 10/17                                                                              |
| Turbine Hub Height                     | 93.5m                                                                              |
| Turbine Tip Height                     | 150m                                                                               |
| Turbine Rotor Diameter                 | 113m                                                                               |
| Camera                                 | Canon EOS 600D with 1.5x sensor                                                    |
| Lens                                   | 35mm prime. Equivalent zoom range 52.5mm                                           |
| Tripod                                 | Manfrotto 190X extended to approx 1.65m.                                           |
| Map Licence                            | ©Copyright of Ordnance Survey Ireland. All Rights Reserved; License No: AR 0021819 |

Direction (Degrees)

52° Direction (Degrees)