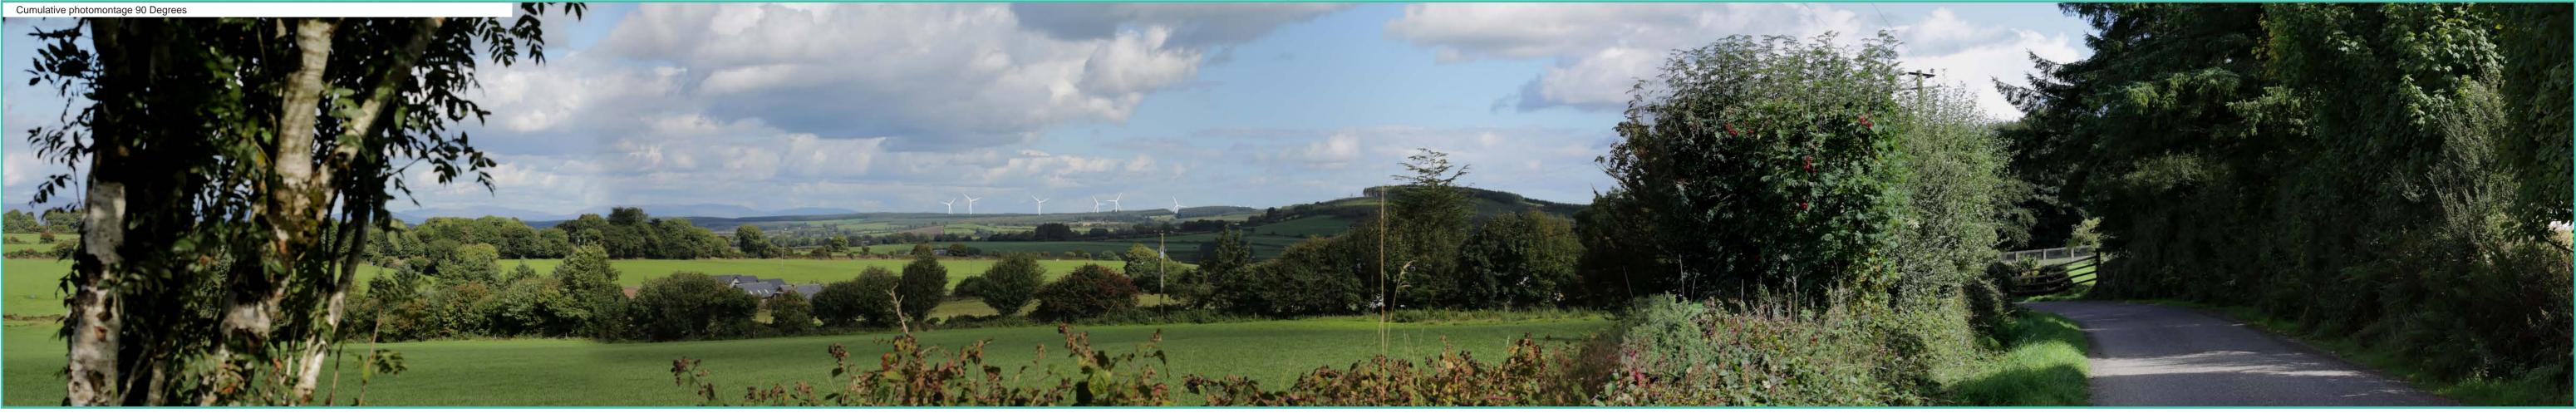

# Photomontage 12

View Point: View from L-7814 local road on County Cork Scenic Route S44 in the townland of Gurteen, 8.84 km west of the of the nearest turbine.

| View point grid reference              | 191,180(E); 84,687(N)                                                              |
|----------------------------------------|------------------------------------------------------------------------------------|
| Date of image taken                    | 12.09.2018                                                                         |
| Time of image taken                    | 1:58pm                                                                             |
| View point elevation                   | 190m                                                                               |
| Angle of Views                         | 90° / 53.4°                                                                        |
| View Direction (Image Centre)          | 79°                                                                                |
| Horizontal extent of proposed turbines | 22°                                                                                |
| Distance to nearest proposed turbine   | 8.84km (T17)                                                                       |
| Number of proposed turbines visible    | 10/17                                                                              |
| Turbine Hub Height                     | 93.5m                                                                              |
| Turbine Tip Height                     | 150m                                                                               |
| Turbine Rotor Diameter                 | 113m                                                                               |
| Camera                                 | Canon EOS 600D with 1.5x sensor                                                    |
| Lens                                   | 35mm prime. Equivalent zoom range 52.5mm                                           |
| Tripod                                 | Manfrotto 190X extended to approx 1.65m.                                           |
| Map Licence                            | ©Copyright of Ordnance Survey Ireland. All Rights Reserved; License No: AR 0021819 |

## Wireframe Legend

Proposed Wind Farm in Blue Permitted Wind Farms in Pink Existing Wind Farms in Grey