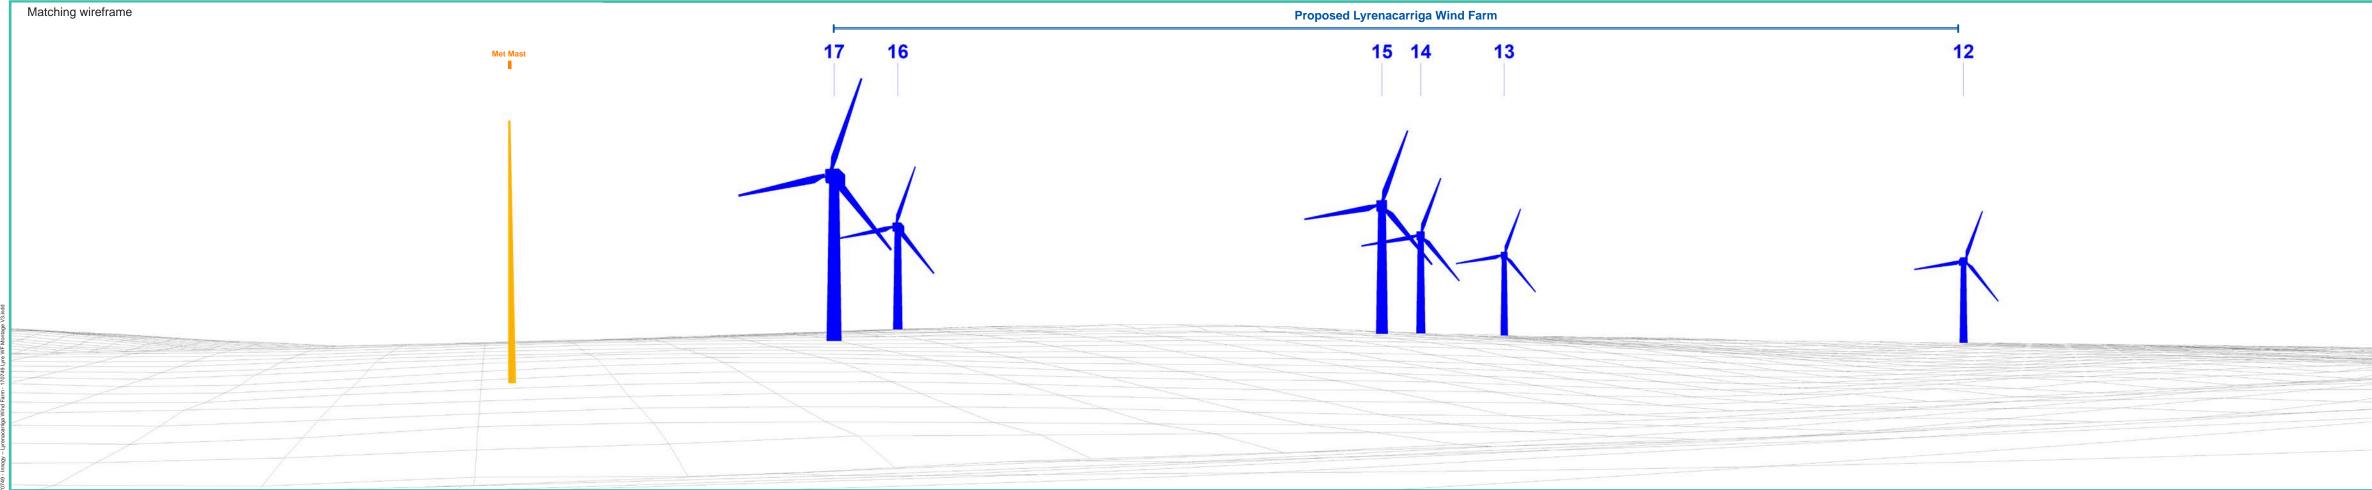

### Wireframe Legend

Proposed Wind Farm in Blue Permitted Wind Farms in Pink Existing Wind Farms in Grey

#### Matching wireframe

26.5°