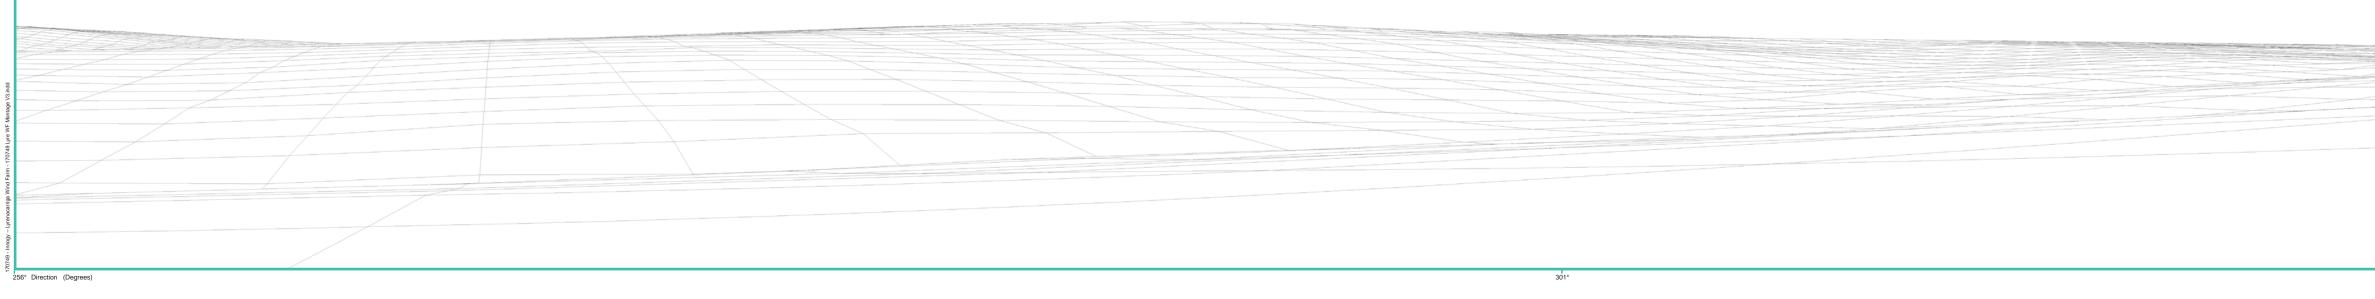

### Wireframe Legend

Proposed Wind Farm in Blue Permitted Wind Farms in Pink Existing Wind Farms in Grey

4° Direction (Degree

#### Matching wireframe

26.5°