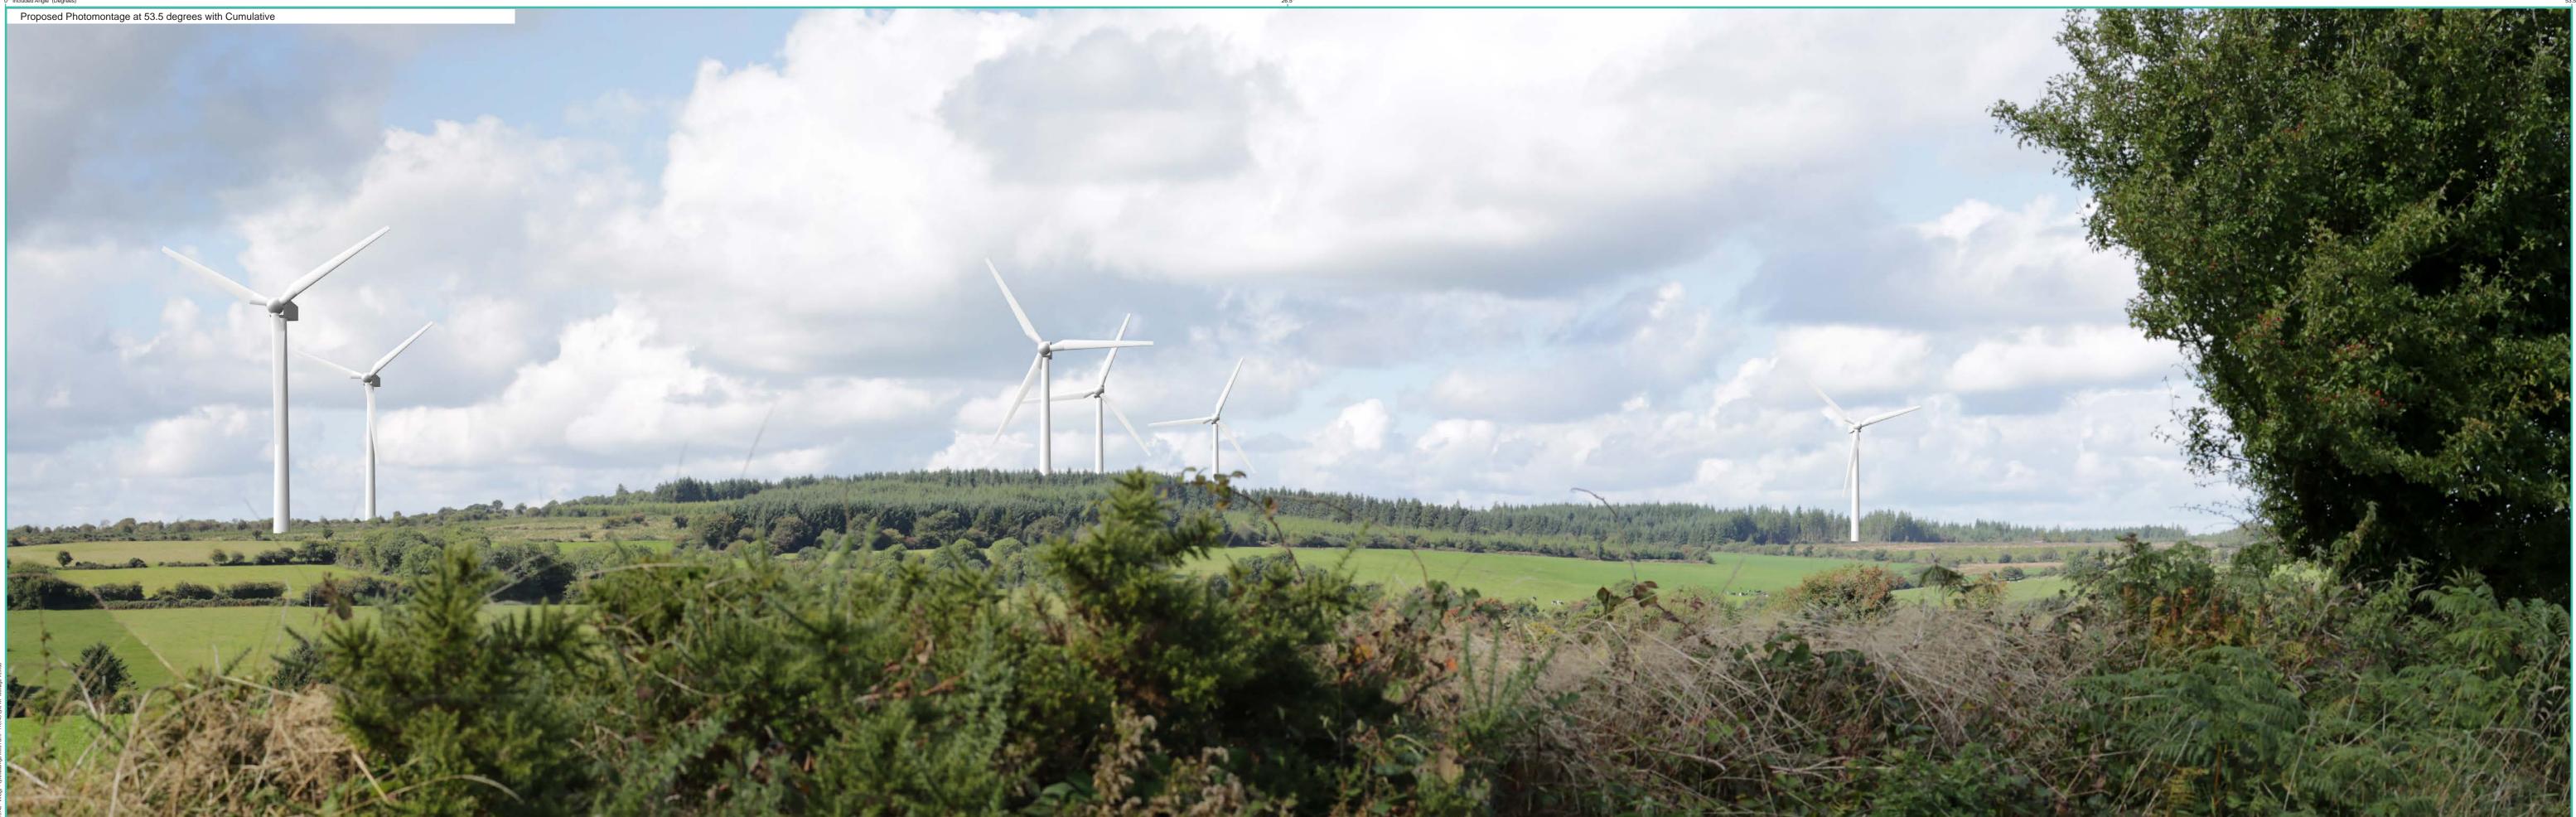

## Photomontage 10B

View Point: View from L-7809 local road in the townland of Breeda, approximately 1.12 km south-east of the of the nearest turbine

| View point grid reference              | 201,411(E); 86,904(N)                                                              |
|----------------------------------------|------------------------------------------------------------------------------------|
| Date of image taken                    | 12.09.2018                                                                         |
| Time of image taken                    | 12:15pm                                                                            |
| View point elevation                   | 155m                                                                               |
| Angle of Views                         | 90° / 53.4°                                                                        |
| View Direction (Image Centre)          | 301°                                                                               |
| Horizontal extent of proposed turbines | 40°                                                                                |
| Distance to nearest proposed turbine   | 1.12km (T17)                                                                       |
| Number of proposed turbines visible    | 7/17                                                                               |
| Turbine Hub Height                     | 93.5m                                                                              |
| Turbine Tip Height                     | 150m                                                                               |
| Turbine Rotor Diameter                 | 113m                                                                               |
| Camera                                 | Canon EOS 600D with 1.5x sensor                                                    |
| Lens                                   | 35mm prime. Equivalent zoom range 52.5mm                                           |
| Tripod                                 | Manfrotto 190X extended to approx 1.65m.                                           |
| Map Licence                            | ©Copyright of Ordnance Survey Ireland. All Rights Reserved; License No: AR 0021819 |

View point relative to 20km radius.

View point relative to wind farm site (core boundary outlined in red).

#### 90 - Degree View Extent