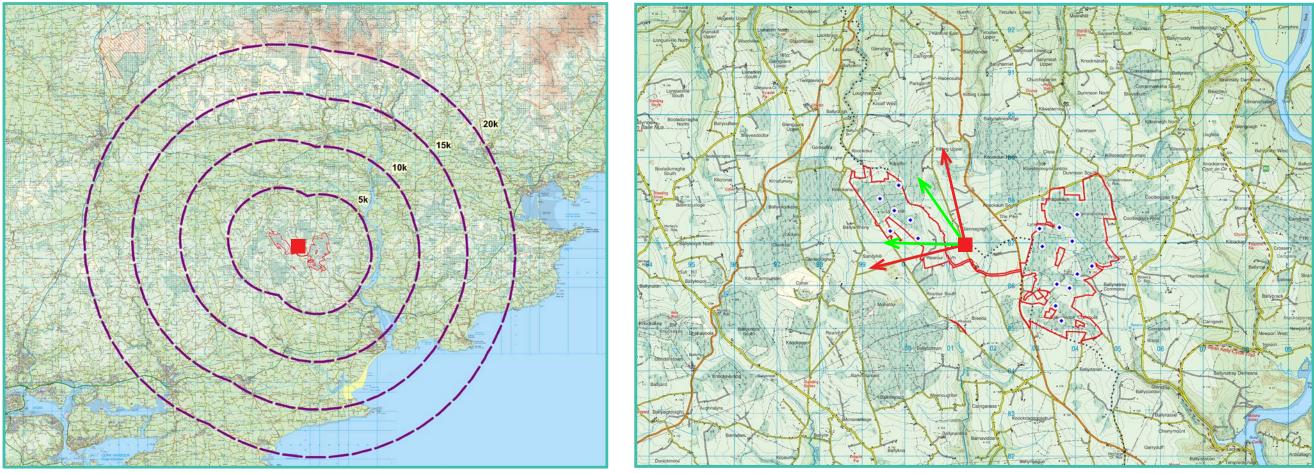

View point relative to 20km radius.

View point relative to wind farm site (core boundary outlined in red).