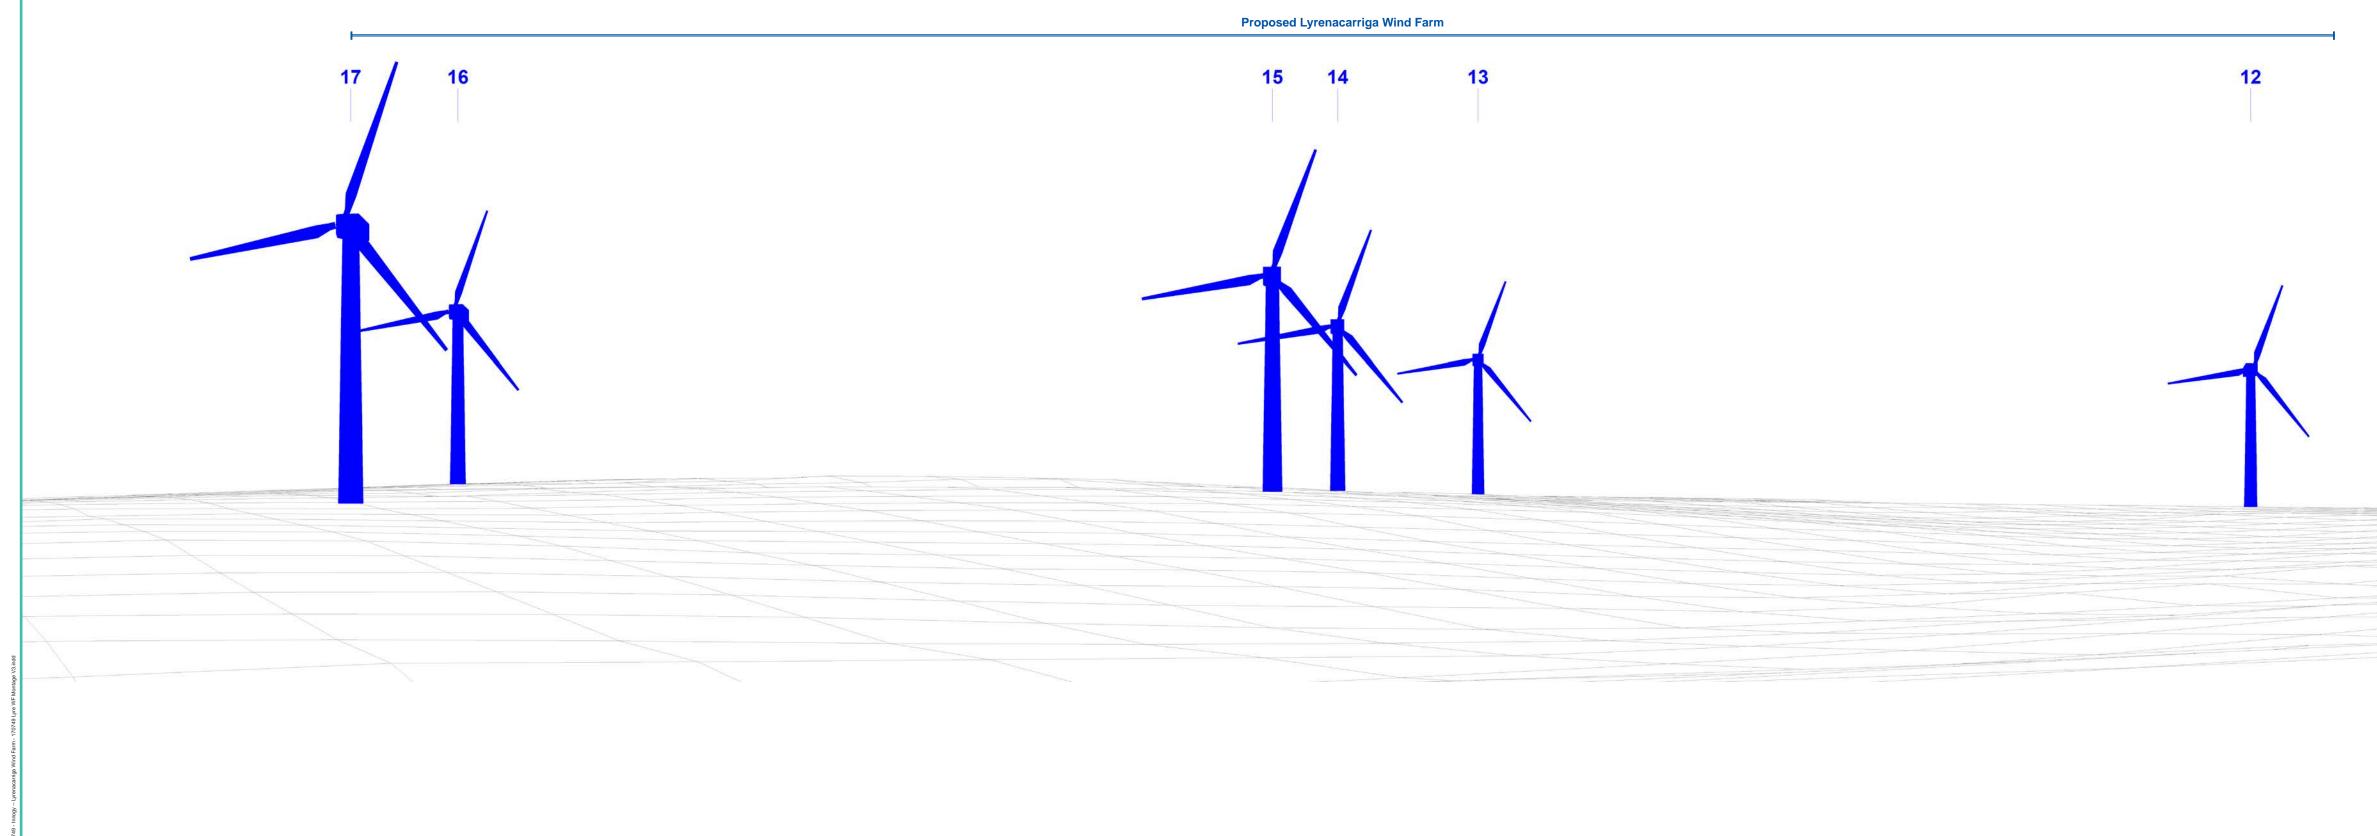

### Wireframe Legend

Proposed Wind Farm in Blue Permitted Wind Farms in Pink Existing Wind Farms in Grey

#### Matching wireframe

26.5°