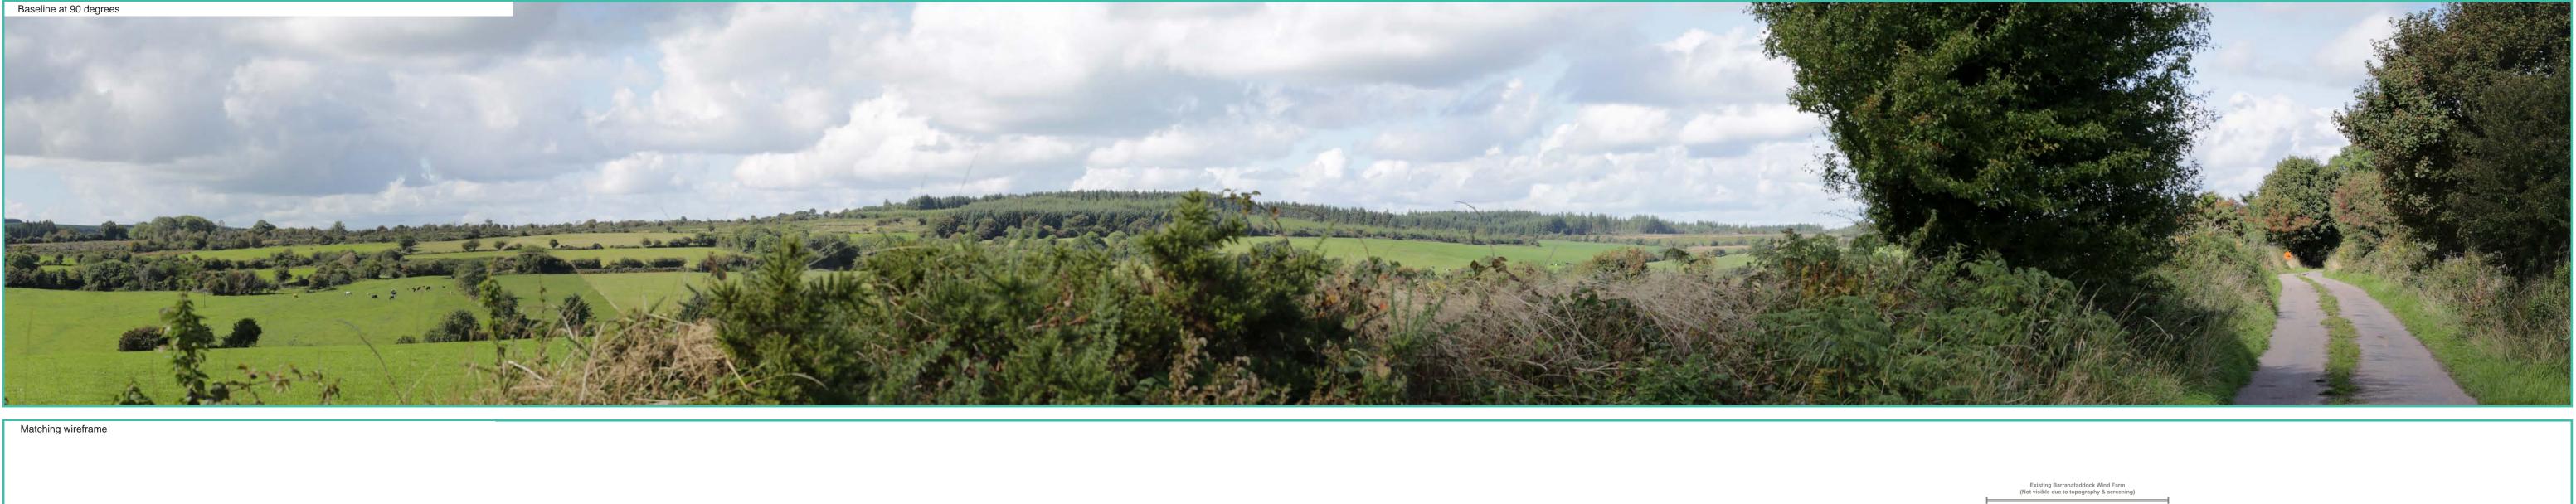

## Photomontage 10B

View Point: View from L-7809 local road in the townland of Breeda, approximately 1.12 km south-east of the of the nearest turbine

| View point grid reference              | 201,411(E); 86,904(N)                                                              |
|----------------------------------------|------------------------------------------------------------------------------------|
| Date of image taken                    | 12.09.2018                                                                         |
| Time of image taken                    | 12:15pm                                                                            |
| View point elevation                   | 155m                                                                               |
| Angle of Views                         | 90° / 53.4°                                                                        |
| View Direction (Image Centre)          | 301°                                                                               |
| Horizontal extent of proposed turbines | 40°                                                                                |
| Distance to nearest proposed turbine   | 1.12km (T17)                                                                       |
| Number of proposed turbines visible    | 7/17                                                                               |
| Turbine Hub Height                     | 93.5m                                                                              |
| Turbine Tip Height                     | 150m                                                                               |
| Turbine Rotor Diameter                 | 113m                                                                               |
| Camera                                 | Canon EOS 600D with 1.5x sensor                                                    |
| Lens                                   | 35mm prime. Equivalent zoom range 52.5mm                                           |
| Tripod                                 | Manfrotto 190X extended to approx 1.65m.                                           |
| Map Licence                            | ©Copyright of Ordnance Survey Ireland. All Rights Reserved; License No: AR 0021819 |

View point relative to 20km radius.

View point relative to wind farm site (core boundary outlined in red).

#### 90 - Degree View Extent