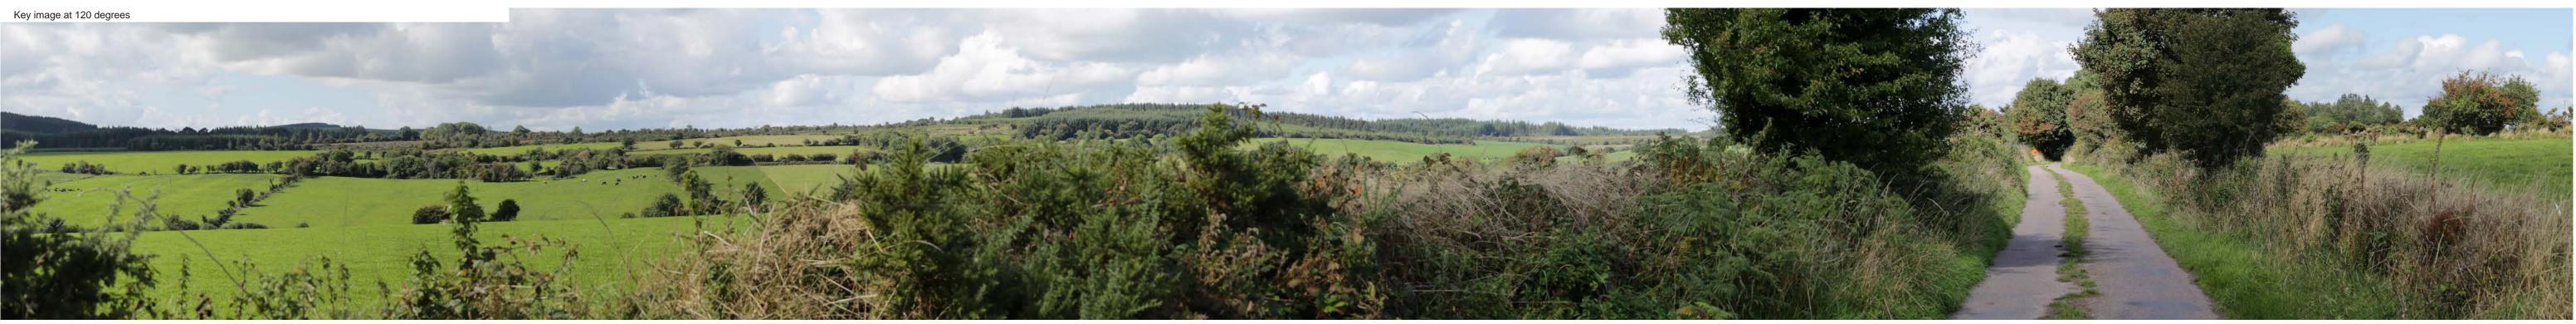

## Photomontage 10B

View Point: View from L-7809 local road in the townland of Breeda, approximately 1.12 km south-east of the of the nearest turbine

| View point grid reference              | 201,411(E); 86,904(N)                                                              |
|----------------------------------------|------------------------------------------------------------------------------------|
| Date of image taken                    | 12.09.2018                                                                         |
| Time of image taken                    | 12:15pm                                                                            |
| View point elevation                   | 155m                                                                               |
| Angle of Views                         | 90° / 53.4°                                                                        |
| View Direction (Image Centre)          | 301°                                                                               |
| Horizontal extent of proposed turbines | 40°                                                                                |
| Distance to nearest proposed turbine   | 1.12km (T17)                                                                       |
| Number of proposed turbines visible    | 7/17                                                                               |
| Turbine Hub Height                     | 93.5m                                                                              |
| Turbine Tip Height                     | 150m                                                                               |
| Turbine Rotor Diameter                 | 113m                                                                               |
| Camera                                 | Canon EOS 600D with 1.5x sensor                                                    |
| Lens                                   | 35mm prime. Equivalent zoom range 52.5mm                                           |
| Tripod                                 | Manfrotto 190X extended to approx 1.65m.                                           |
| Map Licence                            | ©Copyright of Ordnance Survey Ireland. All Rights Reserved; License No: AR 0021819 |