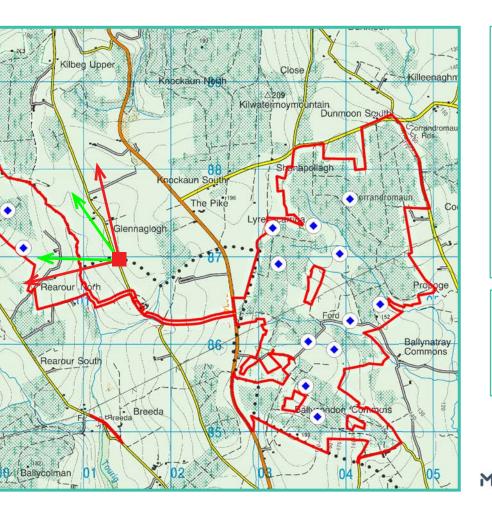

View point relative to 20km radius.

View point relative to wind farm site (core boundary outlined in red).