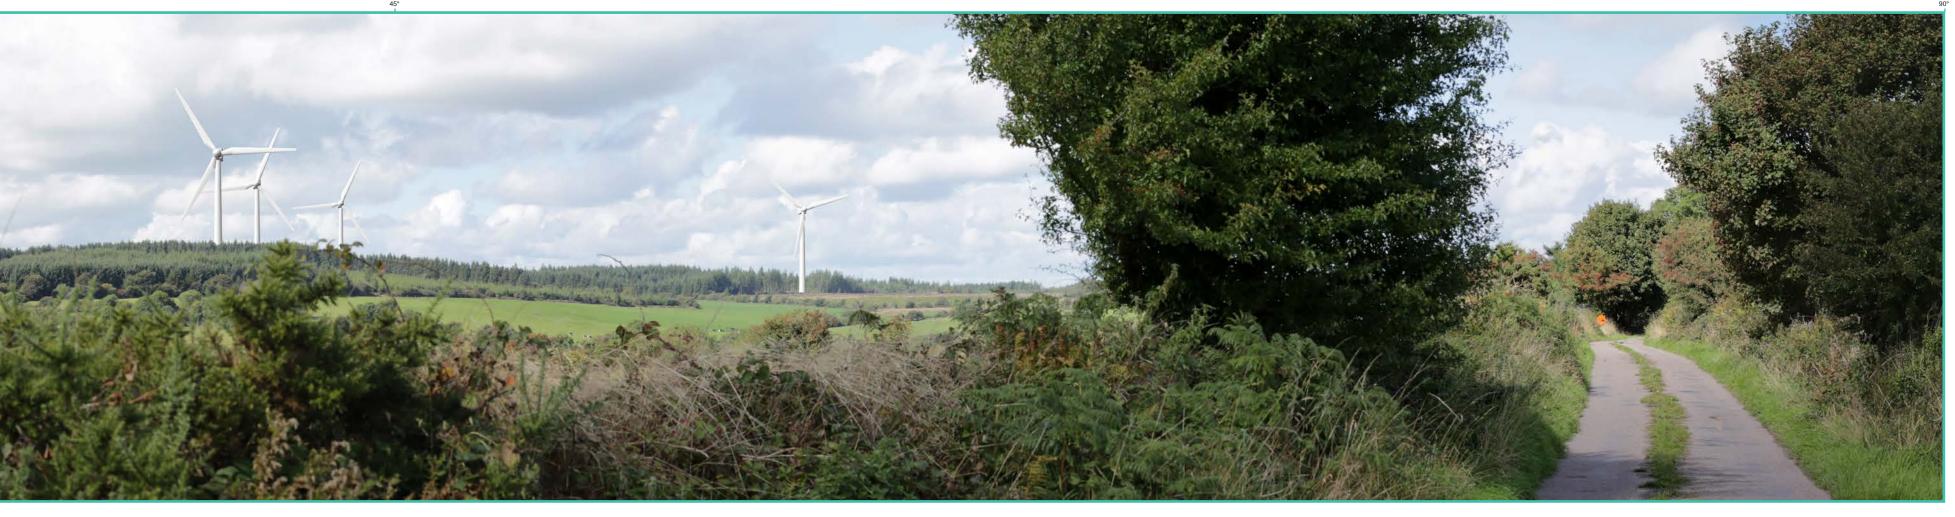

## Photomontage 10B

View Point: View from L-7809 local road in the townland of Breeda, approximately 1.12 km south-east of the of the nearest turbine

| View point grid reference              | 201,411(E); 86,904(N)                                                              |
|----------------------------------------|------------------------------------------------------------------------------------|
| Date of image taken                    | 12.09.2018                                                                         |
| Time of image taken                    | 12:15pm                                                                            |
| View point elevation                   | 155m                                                                               |
| Angle of Views                         | 90° / 53.4°                                                                        |
| View Direction (Image Centre)          | 301°                                                                               |
| Horizontal extent of proposed turbines | 40°                                                                                |
| Distance to nearest proposed turbine   | 1.12km (T17)                                                                       |
| Number of proposed turbines visible    | 7/17                                                                               |
| Turbine Hub Height                     | 93.5m                                                                              |
| Turbine Tip Height                     | 150m                                                                               |
| Turbine Rotor Diameter                 | 113m                                                                               |
| Camera                                 | Canon EOS 600D with 1.5x sensor                                                    |
| Lens                                   | 35mm prime. Equivalent zoom range 52.5mm                                           |
| Tripod                                 | Manfrotto 190X extended to approx 1.65m.                                           |
| Map Licence                            | ©Copyright of Ordnance Survey Ireland. All Rights Reserved; License No: AR 0021819 |

View point relative to 20km radius.

View point relative to wind farm site (core boundary outlined in red).

#### 90 - Degree View Extent