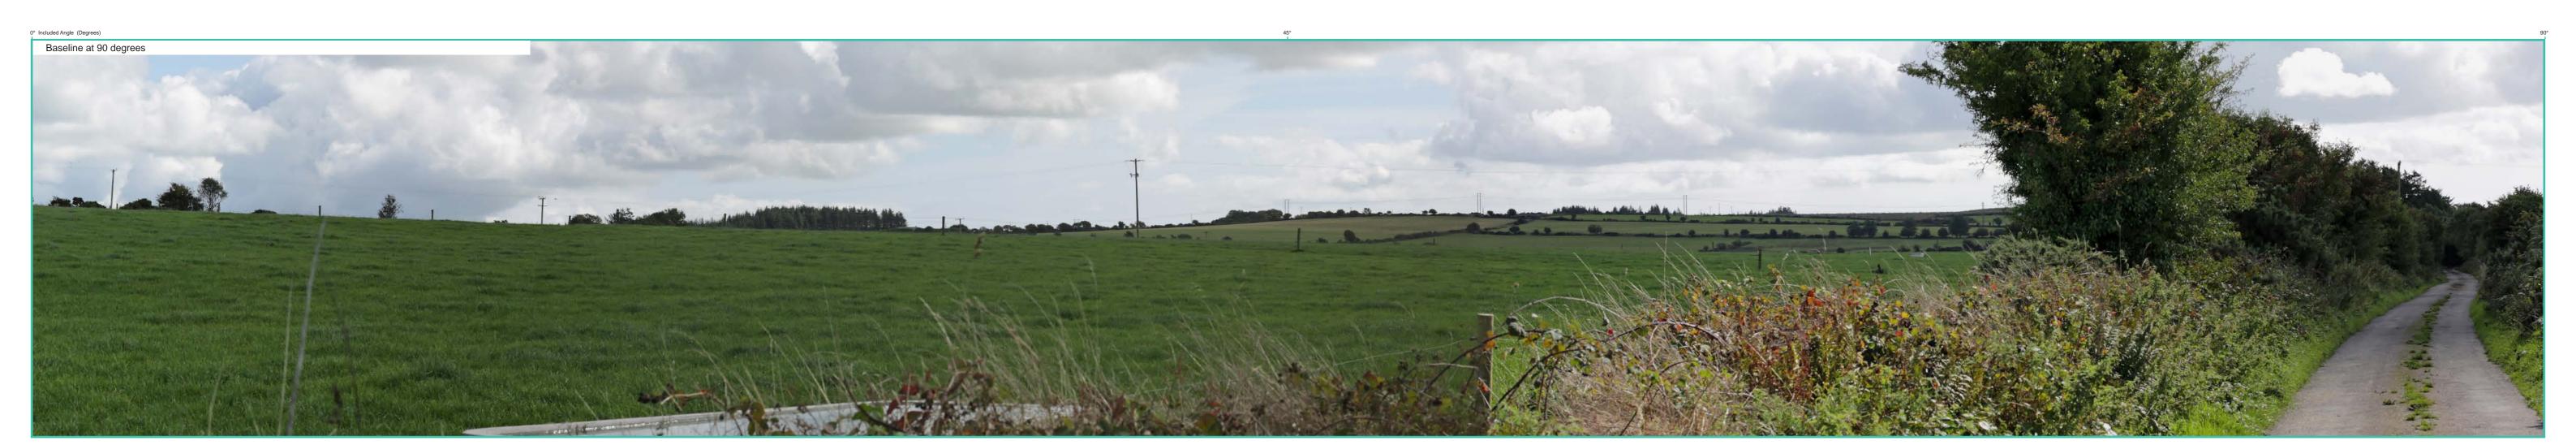

## Photomontage 10A

View Point: View from L-7809 local road in the townland of Breeda, approximately 1.12 km south-east of the of the nearest turbine

| View point grid reference              | 201,411(E); 86,904(N)                                                              |
|----------------------------------------|------------------------------------------------------------------------------------|
| Date of image taken                    | 12.09.2018                                                                         |
| Time of image taken                    | 12:14pm                                                                            |
| View point elevation                   | 155m                                                                               |
| Angle of Views                         | 90° / 53.4°                                                                        |
| View Direction (Image Centre)          | 104°                                                                               |
| Horizontal extent of proposed turbines | 52°                                                                                |
| Distance to nearest proposed turbine   | 1.12km (T2)                                                                        |
| Number of proposed turbines visible    | 10/17                                                                              |
| Turbine Hub Height                     | 93.5m                                                                              |
| Turbine Tip Height                     | 150m                                                                               |
| Turbine Rotor Diameter                 | 113m                                                                               |
| Camera                                 | Canon EOS 600D with 1.5x sensor                                                    |
| Lens                                   | 35mm prime. Equivalent zoom range 52.5mm                                           |
| Tripod                                 | Manfrotto 190X extended to approx 1.65m.                                           |
| Map Licence                            | ©Copyright of Ordnance Survey Ireland. All Rights Reserved; License No: AR 0021819 |

Map Legend Area shown in 90-degree view Area shown in 53.5-degree view View point Site Boundary