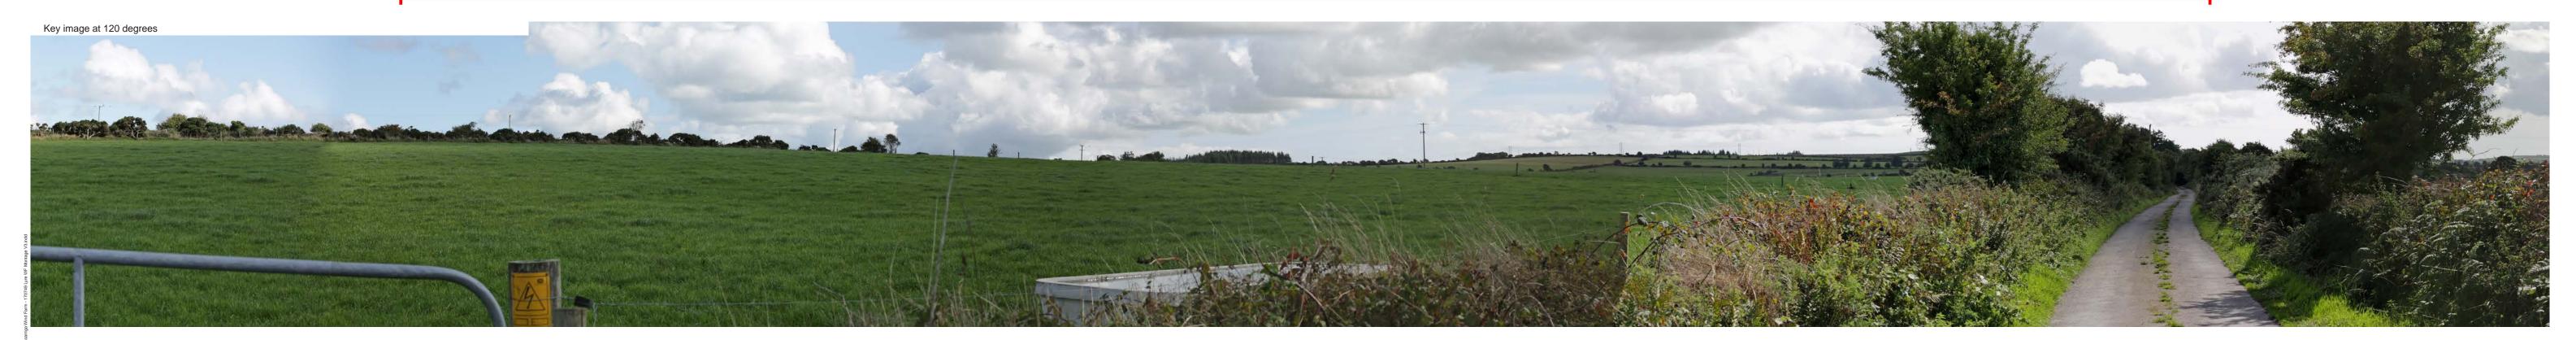

## Photomontage 10A

View Point: View from L-7809 local road in the townland of Breeda, approximately 1.12 km south-east of the of the nearest turbine

| View point grid reference              | 201,411(E); 86,904(N)                                                              |
|----------------------------------------|------------------------------------------------------------------------------------|
| Date of image taken                    | 12.09.2018                                                                         |
| Time of image taken                    | 12:14pm                                                                            |
| View point elevation                   | 155m                                                                               |
| Angle of Views                         | 90° / 53.4°                                                                        |
| View Direction (Image Centre)          | 104°                                                                               |
| Horizontal extent of proposed turbines | 52°                                                                                |
| Distance to nearest proposed turbine   | 1.12km (T2)                                                                        |
| Number of proposed turbines visible    | 10/17                                                                              |
| Turbine Hub Height                     | 93.5m                                                                              |
| Turbine Tip Height                     | 150m                                                                               |
| Turbine Rotor Diameter                 | 113m                                                                               |
| Camera                                 | Canon EOS 600D with 1.5x sensor                                                    |
| Lens                                   | 35mm prime. Equivalent zoom range 52.5mm                                           |
| Tripod                                 | Manfrotto 190X extended to approx 1.65m.                                           |
| Map Licence                            | ©Copyright of Ordnance Survey Ireland. All Rights Reserved; License No: AR 0021819 |

90 - Degree View Extent

59° Direction (Degrees)