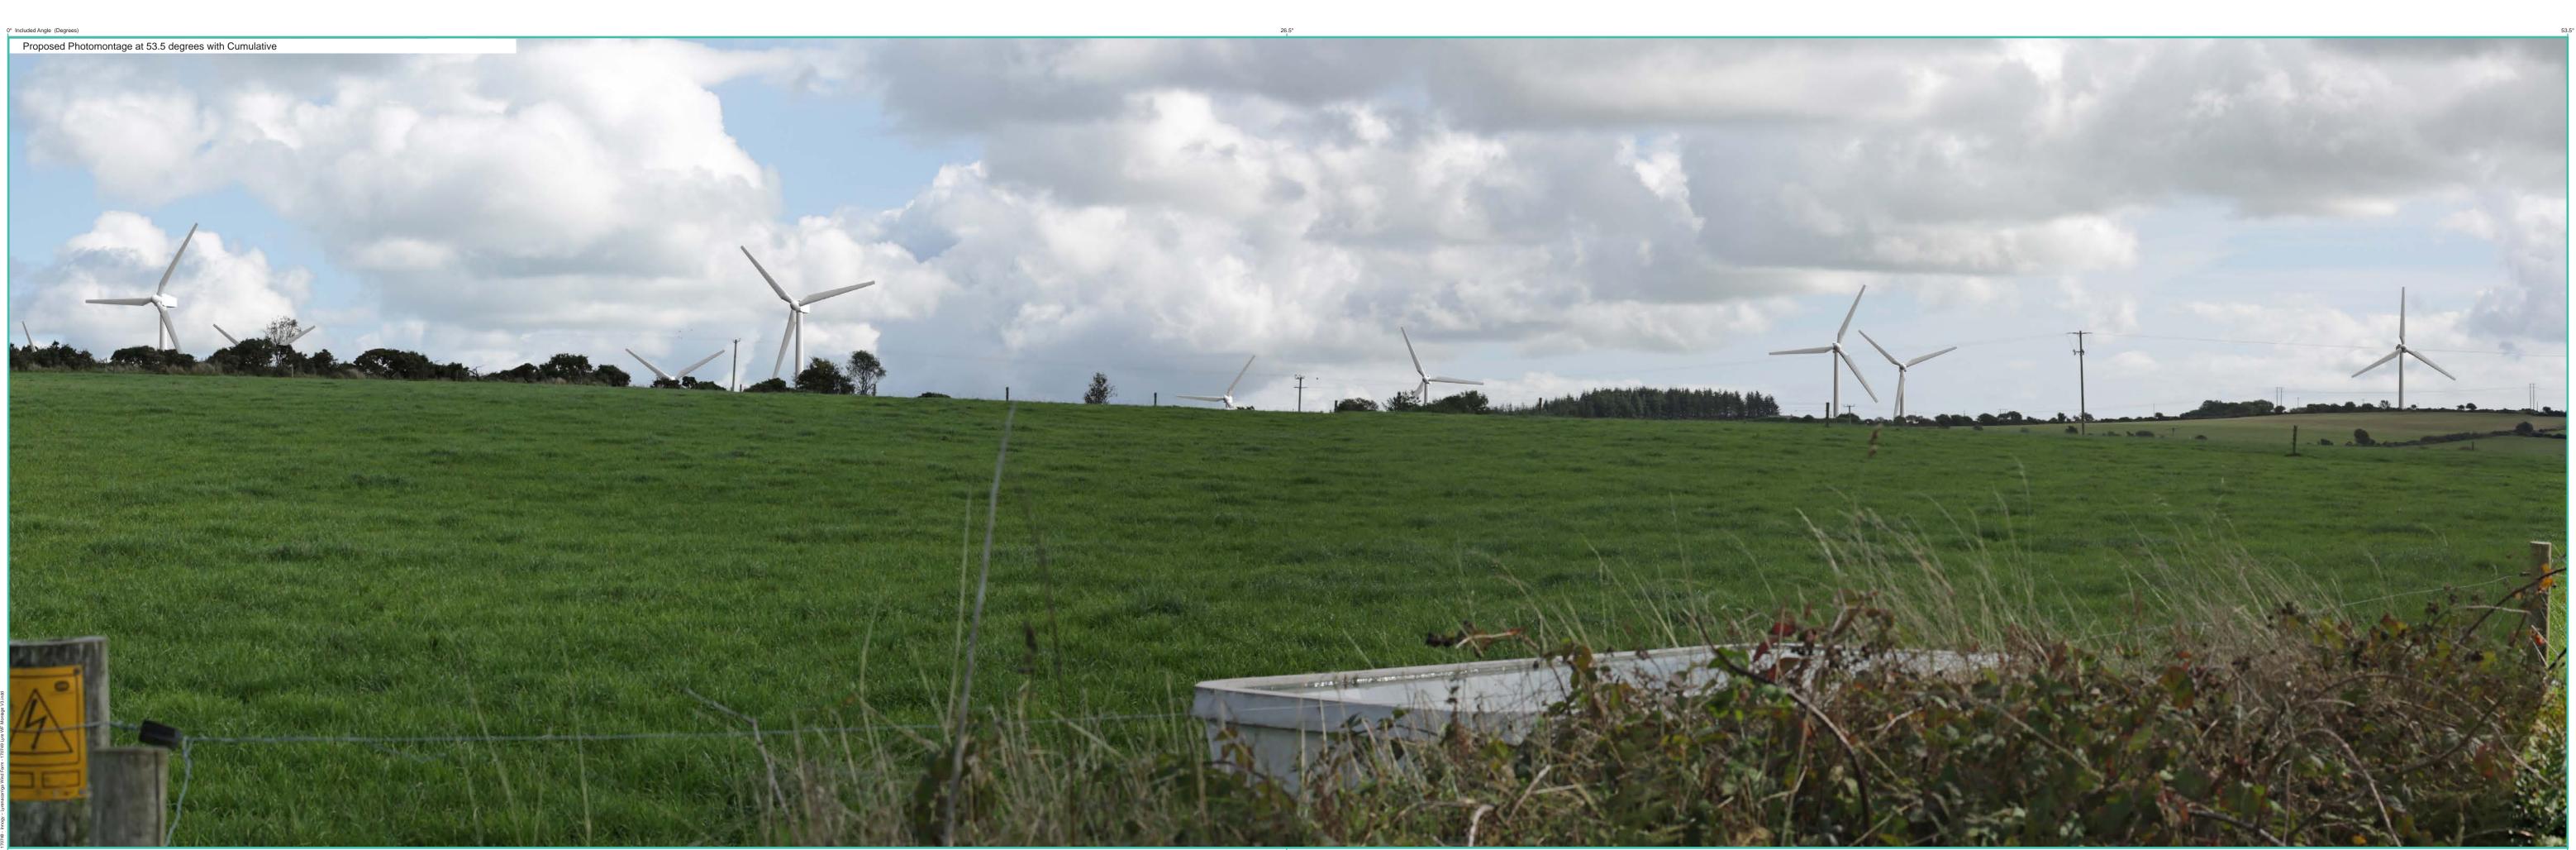

## Photomontage 10A

View Point: View from L-7809 local road in the townland of Breeda, approximately 1.12 km south-east of the of the nearest turbine

| View point grid reference              | 201,411(E); 86,904(N)                                                              |
|----------------------------------------|------------------------------------------------------------------------------------|
| Date of image taken                    | 12.09.2018                                                                         |
| Time of image taken                    | 12:14pm                                                                            |
| View point elevation                   | 155m                                                                               |
| Angle of Views                         | 90° / 53.4°                                                                        |
| View Direction (Image Centre)          | 104°                                                                               |
| Horizontal extent of proposed turbines | 52°                                                                                |
| Distance to nearest proposed turbine   | 1.12km (T2)                                                                        |
| Number of proposed turbines visible    | 10/17                                                                              |
| Turbine Hub Height                     | 93.5m                                                                              |
| Turbine Tip Height                     | 150m                                                                               |
| Turbine Rotor Diameter                 | 113m                                                                               |
| Camera                                 | Canon EOS 600D with 1.5x sensor                                                    |
| Lens                                   | 35mm prime. Equivalent zoom range 52.5mm                                           |
| Tripod                                 | Manfrotto 190X extended to approx 1.65m.                                           |
| Map Licence                            | ©Copyright of Ordnance Survey Ireland. All Rights Reserved; License No: AR 0021819 |

Map Legend Area shown in 90-degree view Area shown in 53.5-degree view View point Site Boundary

## Wireframe Legend

Proposed Wind Farm in Blue Permitted Wind Farms in Pink Existing Wind Farms in Grey