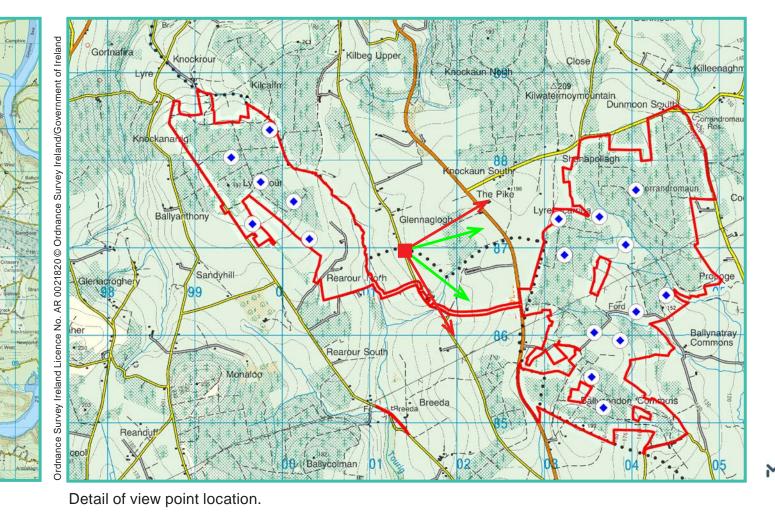

Map Legend Area shown in 90-degree view Area shown in 53.5-degree view View point Site Boundary

## Wireframe Legend

Proposed Wind Farm in Blue Permitted Wind Farms in Pink Existing Wind Farms in Grey