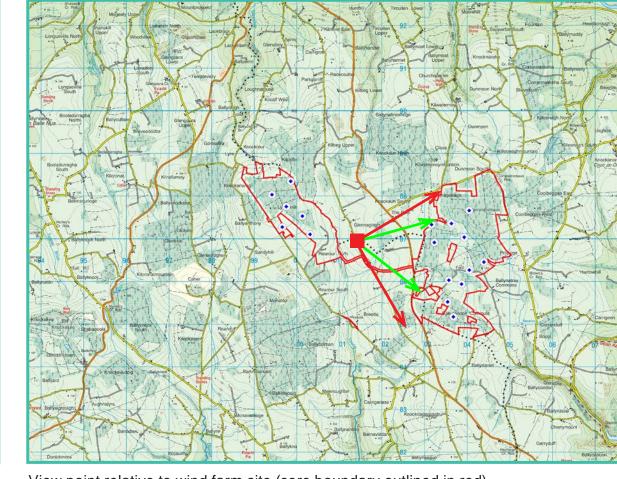

## Prepared by

Planning & Environmental Consultants
Tuam Road, Galway.

Tel: (091) 73 56 11 E-mail: info@mkoireland.ie

Website: www.mkoireland.ie

View point relative to 20km radius.

View point relative to wind farm site (core boundary outlined in red).