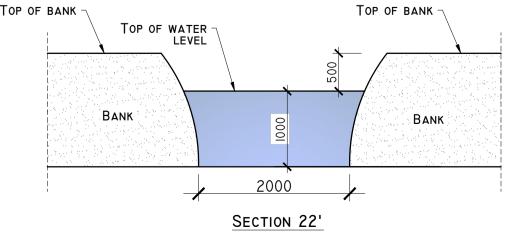

| Project Design Drawing Note<br>1. Drawings issued are for co<br>design information.<br>2. Copyright, all rights rese      | NSTRUCTION STAGE B                              |                              |                  | ABLE  |
|---------------------------------------------------------------------------------------------------------------------------|-------------------------------------------------|------------------------------|------------------|-------|
| REPRODUCED PARTIALLY OR WHO<br>NOTICE OF THE COPYRIGHT OWNE<br>3. DO NOT SCALE OFF THIS DRA                               | R HYDRO-ENVIRONMEN<br>WING. FIGURED METRI       | ITAL SERVICE<br>C DIMENSIONS | S.<br>ONLY SHOUL |       |
| TAKEN OFF THIS DRAWING. SEE<br>4. ALL CONTRACTORS, WHETHER<br>AND ARE RESPONSIBLE FOR TAKI<br>LEVELS THAT RELATE TO THE W | MAIN OR SUB-CONTRA<br>NG AND CHECKING AND       | CTORS, MUST                  | VISIT THE S      |       |
| <ol> <li>THE USE OF OR RELIANCE UP<br/>ACCEPTANCE OF THESE CONDITIO<br/>SUCH WRITTEN AGREEMENT TO B</li> </ol>            | ON THIS DRAWING SHA                             | HERWISE AG                   | REED IN WRIT     |       |
| HOLDER TO THE USE OR RELIANC                                                                                              | E UPON THIS DRAWING                             |                              |                  |       |
|                                                                                                                           |                                                 |                              |                  |       |
|                                                                                                                           |                                                 |                              |                  |       |
|                                                                                                                           |                                                 |                              |                  |       |
|                                                                                                                           |                                                 |                              |                  |       |
|                                                                                                                           |                                                 |                              |                  |       |
|                                                                                                                           |                                                 |                              |                  |       |
|                                                                                                                           |                                                 |                              |                  |       |
|                                                                                                                           |                                                 |                              |                  |       |
|                                                                                                                           |                                                 |                              |                  |       |
|                                                                                                                           |                                                 |                              |                  |       |
|                                                                                                                           |                                                 |                              |                  |       |
|                                                                                                                           |                                                 |                              |                  |       |
|                                                                                                                           |                                                 |                              |                  |       |
|                                                                                                                           |                                                 |                              |                  |       |
|                                                                                                                           |                                                 |                              |                  |       |
|                                                                                                                           |                                                 |                              |                  |       |
|                                                                                                                           |                                                 |                              |                  |       |
|                                                                                                                           |                                                 |                              |                  |       |
|                                                                                                                           |                                                 |                              |                  |       |
|                                                                                                                           |                                                 |                              |                  |       |
|                                                                                                                           |                                                 |                              |                  |       |
|                                                                                                                           |                                                 |                              |                  |       |
|                                                                                                                           |                                                 |                              |                  |       |
|                                                                                                                           |                                                 |                              |                  |       |
|                                                                                                                           |                                                 |                              |                  |       |
|                                                                                                                           |                                                 |                              |                  |       |
|                                                                                                                           |                                                 |                              |                  |       |
|                                                                                                                           |                                                 |                              |                  |       |
|                                                                                                                           |                                                 |                              |                  |       |
|                                                                                                                           |                                                 |                              |                  |       |
|                                                                                                                           |                                                 |                              |                  |       |
|                                                                                                                           |                                                 |                              |                  |       |
|                                                                                                                           |                                                 |                              |                  |       |
|                                                                                                                           |                                                 |                              |                  |       |
|                                                                                                                           |                                                 |                              |                  |       |
|                                                                                                                           |                                                 |                              |                  |       |
|                                                                                                                           |                                                 |                              |                  |       |
|                                                                                                                           |                                                 |                              |                  |       |
|                                                                                                                           |                                                 |                              |                  |       |
|                                                                                                                           |                                                 |                              |                  |       |
| Date Description                                                                                                          |                                                 |                              | Chkd             | Signe |
| Revisions                                                                                                                 |                                                 |                              |                  |       |
|                                                                                                                           | IYDRO                                           |                              |                  |       |
|                                                                                                                           |                                                 |                              | NTAL             | •     |
| 22 Lower Main St                                                                                                          | tel: +353 (0) 58-                               | 44122                        |                  |       |
| Dungarvan<br>Co. Waterford                                                                                                | tel: +353 (0) 58-<br>email: info@hydroe         | environmen                   |                  |       |
| Ireland                                                                                                                   | web: www.hydro                                  | environmer                   | ital.le          |       |
| Client:                                                                                                                   |                                                 |                              |                  |       |
| McCarth                                                                                                                   | Y KEVILLE O                                     | SULLI                        | /AN              |       |
| Job:                                                                                                                      |                                                 |                              |                  |       |
| Lyri                                                                                                                      |                                                 |                              |                  |       |
|                                                                                                                           |                                                 |                              |                  |       |
| Co. WA                                                                                                                    | ENACARRIGA<br>TERFORD/Co                        |                              | κ                |       |
| Co. WA                                                                                                                    |                                                 |                              | <                |       |
| Title:                                                                                                                    |                                                 | D. CORI                      | <                |       |
| Title:<br>Dra                                                                                                             | NTERFORD/CO                                     | D. CORI                      | <                |       |
| Title:                                                                                                                    | TERFORD/Co                                      | D. CORI                      | <                |       |
| Title:<br>DRA<br>Figure No:<br>Drawing No: P1453-0-0                                                                      | INAGE DETA                                      | ILS I                        |                  |       |
| Title:<br>DRA<br>Figure No:<br>Drawing No: P1453-0-0<br>Sheet Size: A1                                                    | INAGE DETA<br>D501<br>D121-A1-D501<br>Project N | D. CORI                      | 53-0             |       |
| Title:<br>DRA<br>Figure No:<br>Drawing No: P1453-0-0                                                                      | INAGE DETA                                      | D. CORI                      | 53-0<br>5D       |       |