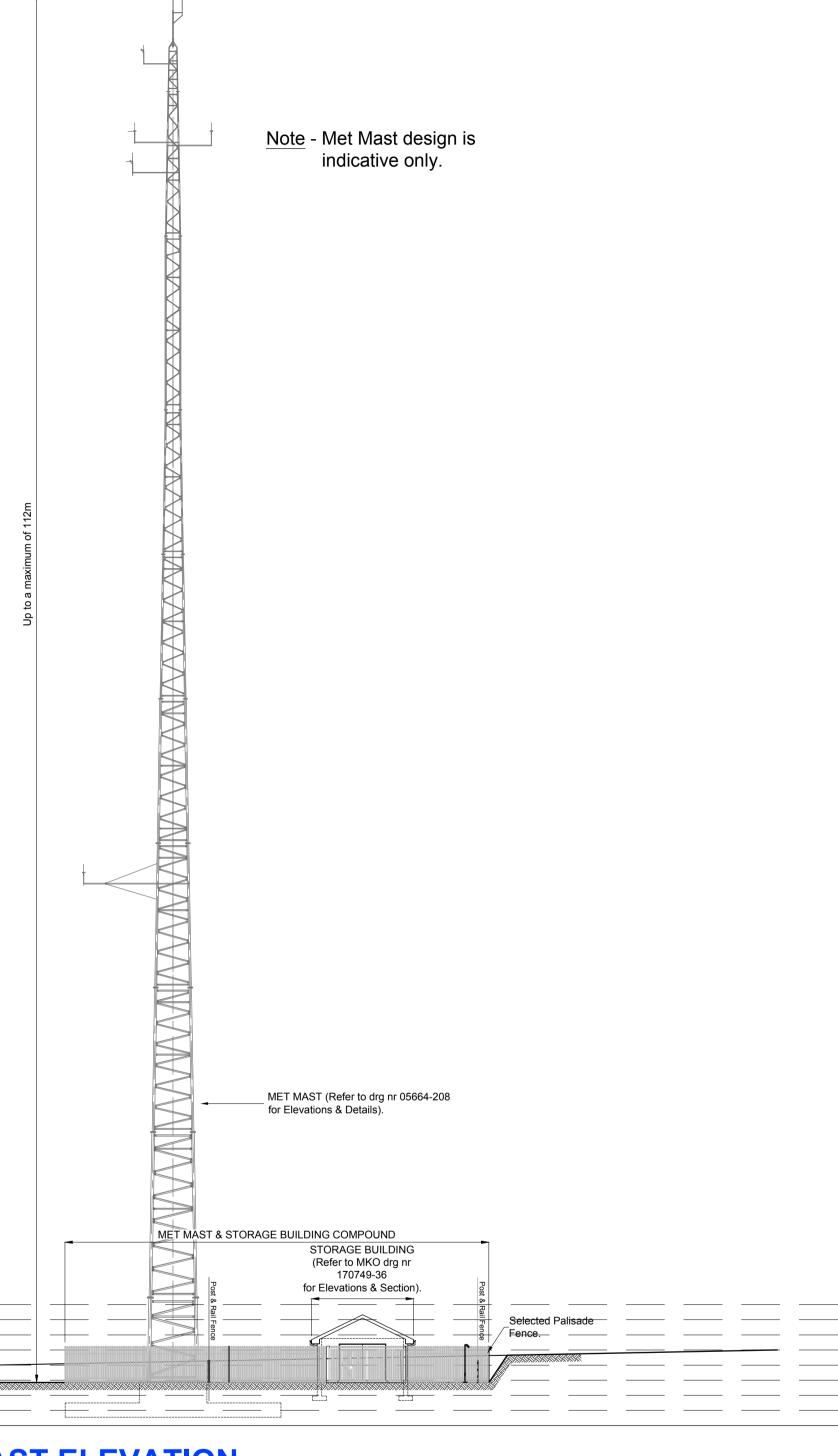

**SITE LAYOUT PLAN** 

Scale: - 1:250

**EAST ELEVATION** 

Scale: - 1:250

Beenreigh, Tralee, Co. Kerry Tel: 00353 66 7135710

Regional Office Basepoint Business Centre Stroudley Road, Basingstoke, Hampshire, RG24 8UP, UK Tel: 00 44 1256406664

Drawn By : Ger Donnellan

Approved : Ruairi Geary PROJECT NUMBER

05-664

SHEET TITLE

Proposed Met Mast -Site Layout Plan & Site Elevation

SHEET NUMBER

170749-34 \_ (05664-DR-207)