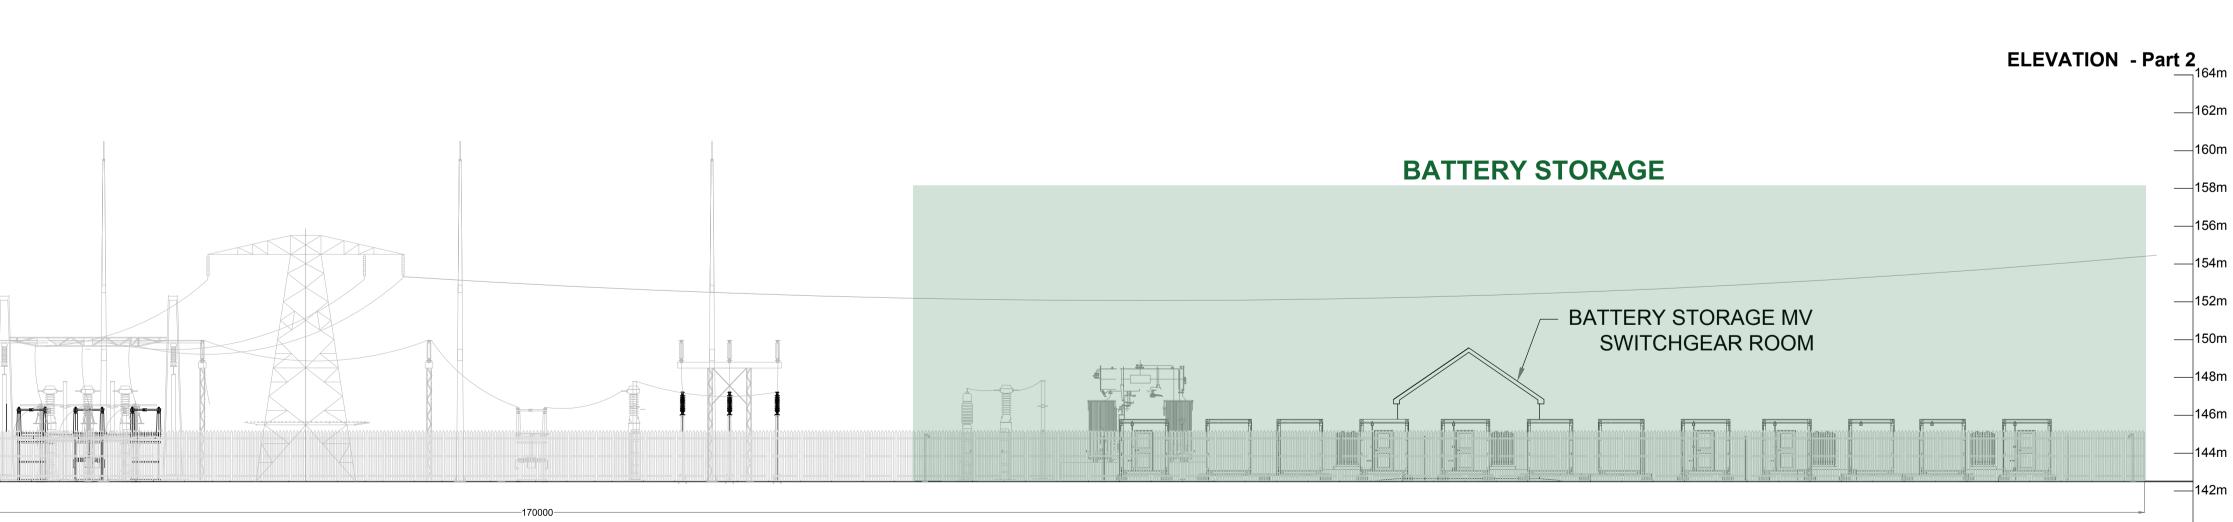

BATTERY STORAGE

Northwest Elevation SCALE 1:200

GROUP

Head Office
Beenreigh,
Abbeydorney,
Tralee, Co. Kerry
Ireland
Tel: 00353 66 7135710

Regional Office
Basepoint Business Centre
Stroudley Road, Basingstoke,
Hampshire,
RG24 8UP, UK
Tel: 00 44 1256406664

PROJECT

Innogy Lyre Wind Farm
OHL Front End
Engineering

CLIENT

**BATTE** 

INNOGY

CONSULTANTS

NOTES: -

- Layout and Arrangements of Substation Building and Electrical Equipment is shown indicatively and for illustration purposes only.
- Dimensions shown are as per current Eirgrid Specifications at the time of submission. Dimensions may vary at time of construction to reflect any revisions to Eirgrid Specifications.
- Final Specifications of Buildings and Electrical Equipment is to be as per Eirgrid and ESB Specifications.
- The Elevation of the Compound will be depicted by localized Topography such that Cut/Fill Earthworks associated with the construction of the Compound are balanced.