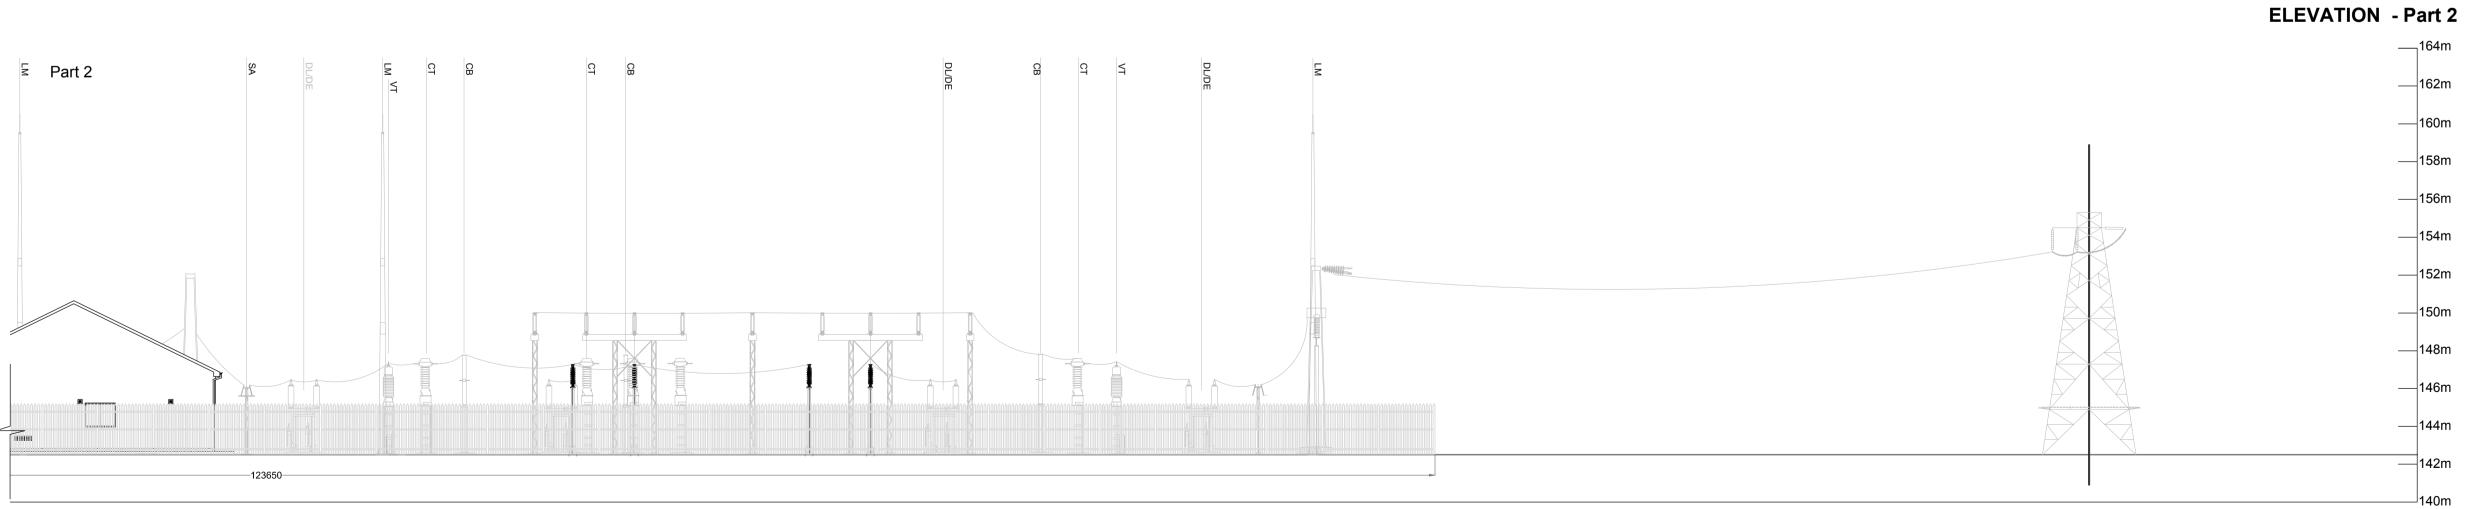

# **North East Elevation**

**SCALE 1:500** 

# **North East Elevation**

SCALE 1:200

## **North East Elevation**

SCALE 1:200

GROU

Head Office
Beenreigh,
Abbeydorney,
Tralee, Co. Kerry
Ireland
Tel: 00353 66 7135710

Regional Office
Basepoint Business Centre
Stroudley Road, Basingstoke,
Hampshire,
RG24 8UP, UK
Tel: 00 44 1256406664

PROJECT

Innogy Lyre Wind Farm
OHL Front End
Engineering

CLIENT

INNOGY

CONSULTANTS

NOTES: -

- Layout and Arrangements of Substation Building and Electrical Equipment is shown indicatively and for illustration purposes only.
- Dimensions shown are as per current Eirgrid Specifications at the time of submission. Dimensions may vary at time of construction to reflect any revisions to Eirgrid Specifications.
- Final Specifications of Buildings and Electrical Equipment is to be as per Eirgrid and ESB Specifications.
- The Elevation of the Compound will be depicted by localized Topography such that Cut/Fill Earthworks associated with the construction of the Compound are balanced.

#### LEGEND: -

|         | Description               |
|---------|---------------------------|
| G       | Gantry.                   |
| SA      | Surge Arrester.           |
| DL/DE   | Line / Earth Disconnect.  |
| DT/DEM1 | Trafo / Earth Disconnect. |
| VT      | Voltage Transformer.      |
| СТ      | Current Transformer.      |
| СВ      | Circuit Breaker.          |
| DA      | Busbar Disconnect.        |
| PI      | Post Insulator.           |
| LM      | Lighting Mast.            |