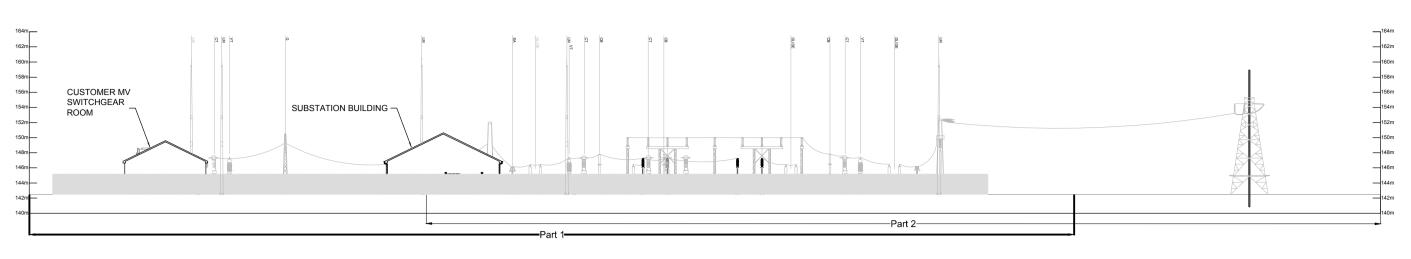

# **North East Elevation**

**SCALE 1:500** 

# **North East Elevation**

SCALE 1:200

## **North East Elevation**

SCALE 1:200

GROU

Head Office
Beenreigh,
Abbeydorney,
Tralee, Co. Kerry
Ireland
Tel: 00353 66 7135710

Regional Office
Basepoint Business Centre
Stroudley Road, Basingstoke,
Hampshire,
RG24 8UP, UK
Tel: 00 44 1256406664

PROJECT

Innogy Lyre Wind Farm
OHL Front End
Engineering

CLIENT

INNOGY

CONSULTANTS

NOTES: -

- Layout and Arrangements of Substation Building and Electrical Equipment is shown indicatively and for illustration purposes only.
- Dimensions shown are as per current Eirgrid Specifications at the time of submission. Dimensions may vary at time of construction to reflect any revisions to Eirgrid Specifications.
- Final Specifications of Buildings and Electrical Equipment is to be as per Eirgrid and ESB Specifications.
- The Elevation of the Compound will be depicted by localized Topography such that Cut/Fill Earthworks associated with the construction of the Compound are balanced.

#### LEGEND: -

|         | Description               |
|---------|---------------------------|
| G       | Gantry.                   |
| SA      | Surge Arrester.           |
| DL/DE   | Line / Earth Disconnect.  |
| DT/DEM1 | Trafo / Earth Disconnect. |
| VT      | Voltage Transformer.      |
| СТ      | Current Transformer.      |
| СВ      | Circuit Breaker.          |
| DA      | Busbar Disconnect.        |
| PI      | Post Insulator.           |
| LM      | Lighting Mast.            |