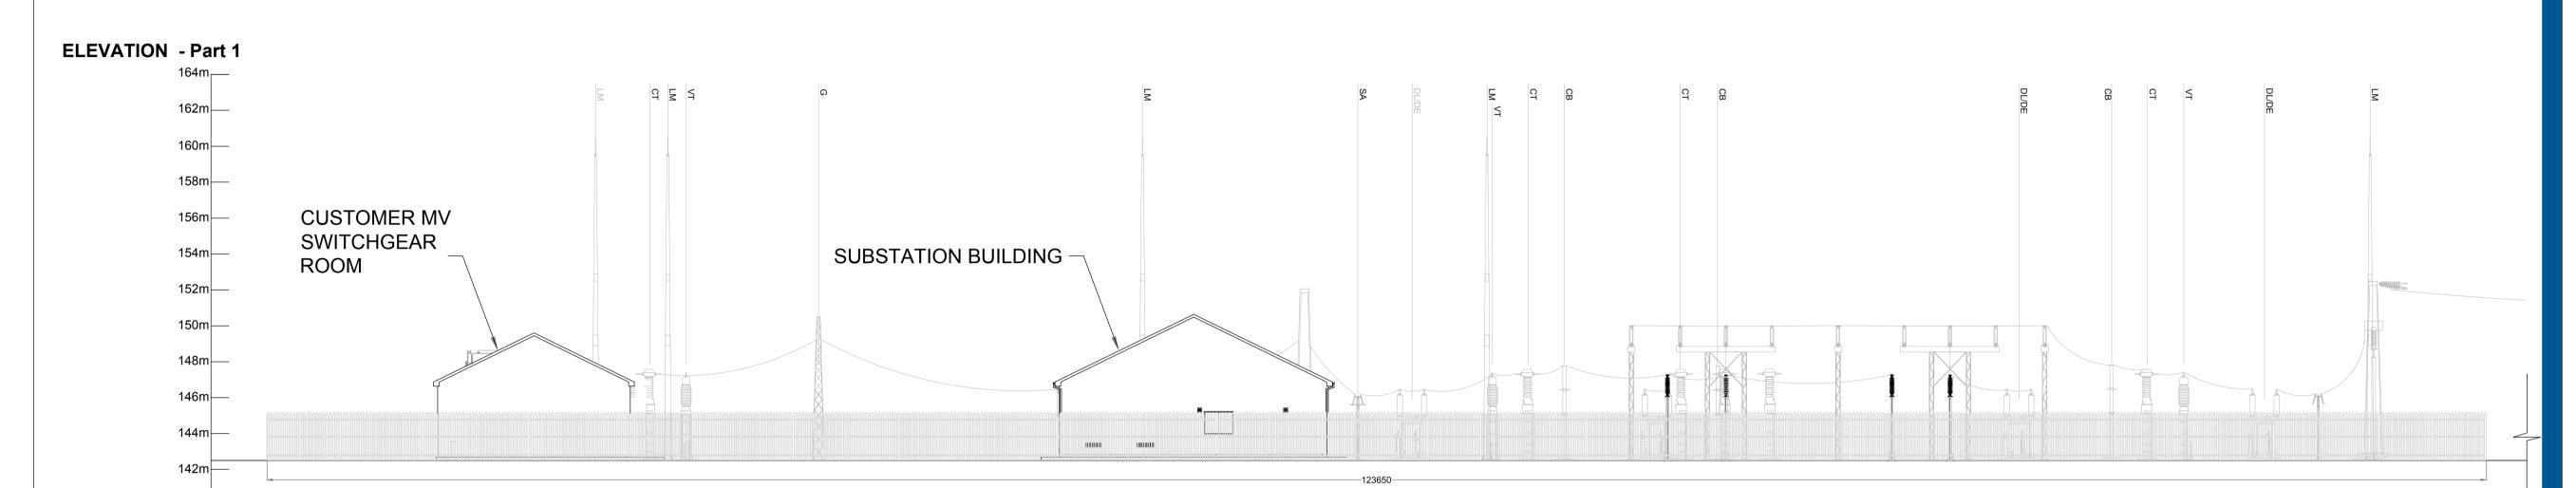

# **North East Elevation**

**SCALE 1:500** 

# **North East Elevation**

SCALE 1:200

## **North East Elevation**

SCALE 1:200

GROU

Head Office
Beenreigh,
Abbeydorney,
Tralee, Co. Kerry
Ireland
Tel: 00353 66 7135710

Regional Office
Basepoint Business Centre
Stroudley Road, Basingstoke,
Hampshire,
RG24 8UP, UK
Tel: 00 44 1256406664

PROJECT

Innogy Lyre Wind Farm
OHL Front End
Engineering

CLIENT

INNOGY

CONSULTANTS

NOTES: -

- Layout and Arrangements of Substation Building and Electrical Equipment is shown indicatively and for illustration purposes only.
- Dimensions shown are as per current Eirgrid Specifications at the time of submission. Dimensions may vary at time of construction to reflect any revisions to Eirgrid Specifications.
- Final Specifications of Buildings and Electrical Equipment is to be as per Eirgrid and ESB Specifications.
- The Elevation of the Compound will be depicted by localized Topography such that Cut/Fill Earthworks associated with the construction of the Compound are balanced.

#### LEGEND: -

|         | Description               |
|---------|---------------------------|
| G       | Gantry.                   |
| SA      | Surge Arrester.           |
| DL/DE   | Line / Earth Disconnect.  |
| DT/DEM1 | Trafo / Earth Disconnect. |
| VT      | Voltage Transformer.      |
| СТ      | Current Transformer.      |
| СВ      | Circuit Breaker.          |
| DA      | Busbar Disconnect.        |
| PI      | Post Insulator.           |
| LM      | Lighting Mast.            |