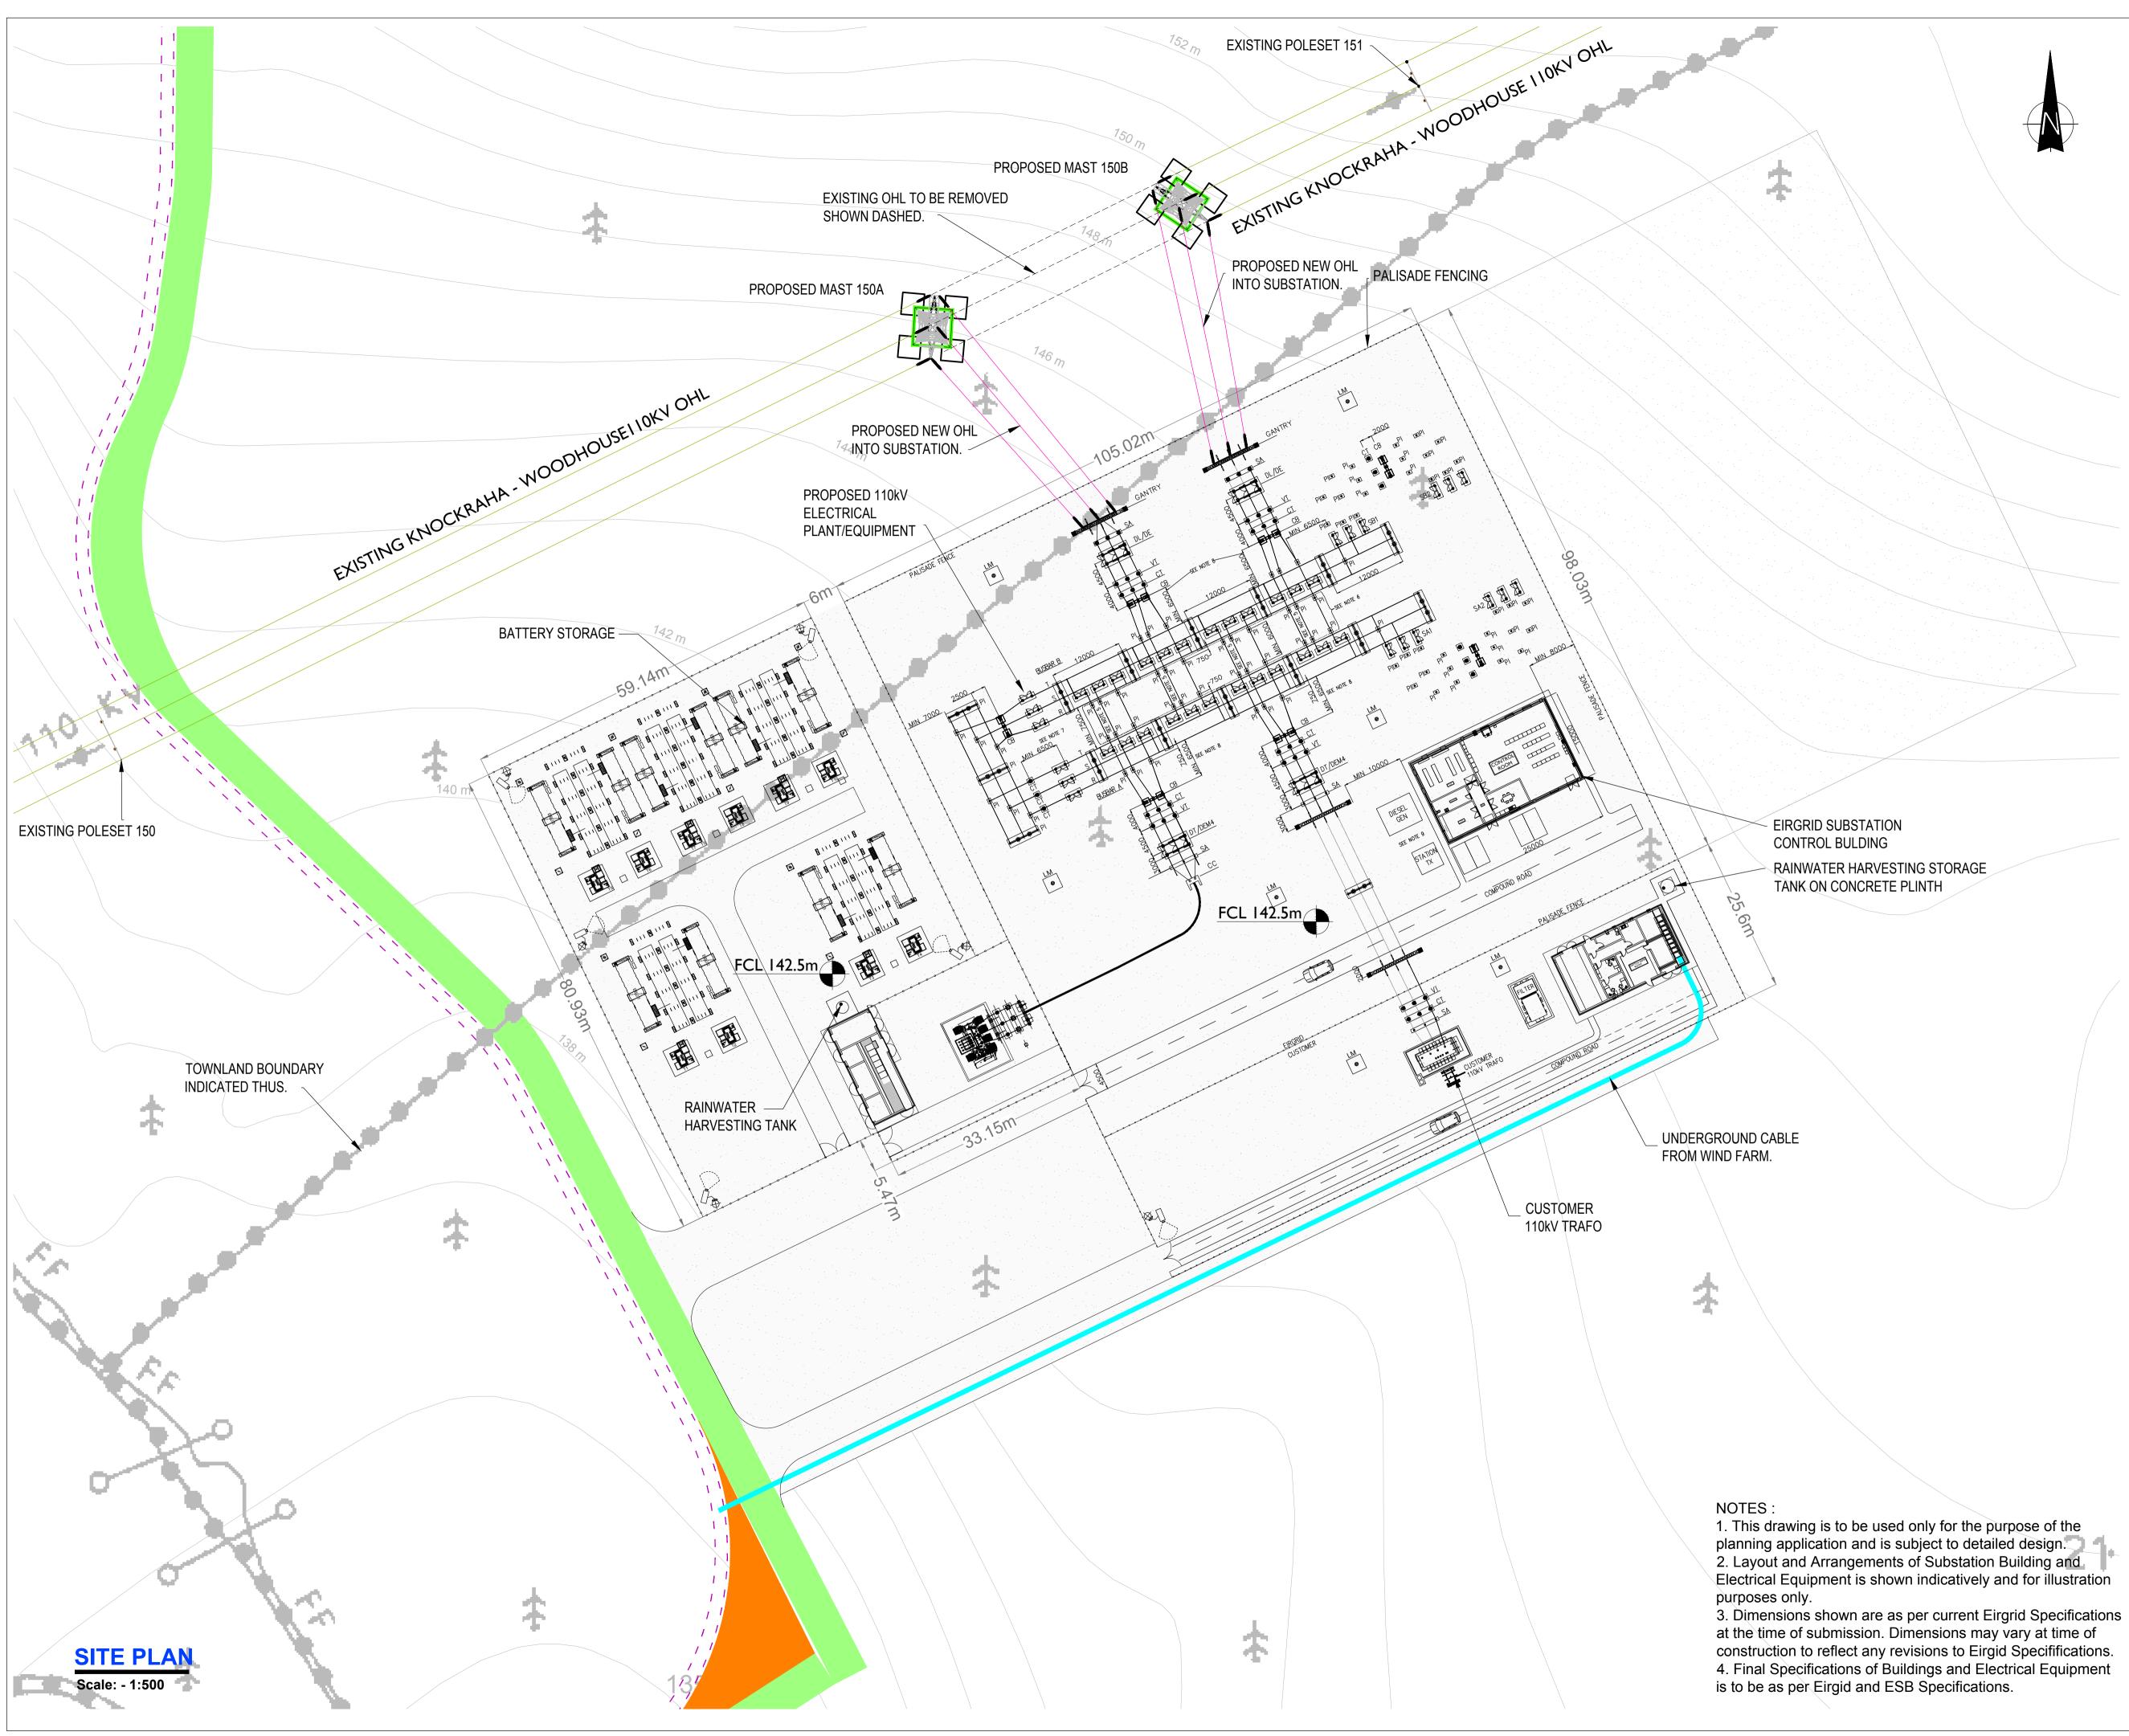

## LEGEND: -

|                    | Description               |  |
|--------------------|---------------------------|--|
| SA                 | Surge Arrester.           |  |
| DL/DE              | Line / Earth Disconnect.  |  |
| DT/DEM1            | Trafo / Earth Disconnect. |  |
| VT                 | Voltage Transformer.      |  |
| СТ                 | Current Transformer.      |  |
| СВ                 | Circuit Breaker.          |  |
| DA                 | Busbar Disconnect.        |  |
| PI                 | Post Insulator.           |  |
| LM                 | Lighting Mast.            |  |
| Proposed UGC Cable |                           |  |
| CCTV Camera        |                           |  |

CCTV Camera Existing Road to be Upgraded Proposed Road

Electrical Cable Trench

i = - - - - i122220

Drawn By : Ger Donnellan

Approved : Ruairi Geary

PROJECT NUMBER

05-664

SHEET TITLE

Loop in Station Battery Storage & Layout Plan